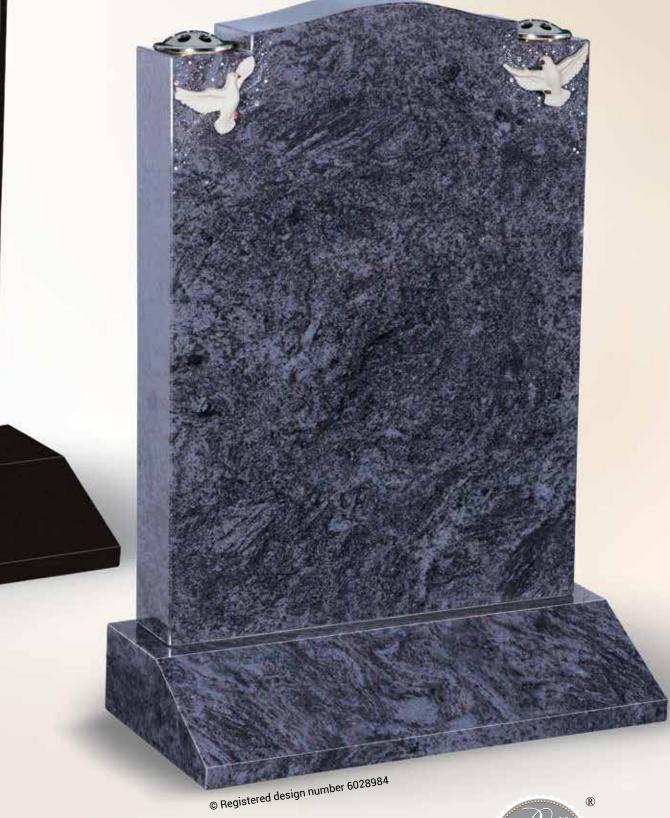

GIFT PACKAGE

**CLEANING KIT** 

© Registered design number 6028948

In Loving Memory of LILY EVANS A Dear Wife and Nan Died 20th March 2016 Aged 82.

BLO2 JET BLACK Angel design carved sittingdown on the right hand side of the headstone with an exquisite vase.