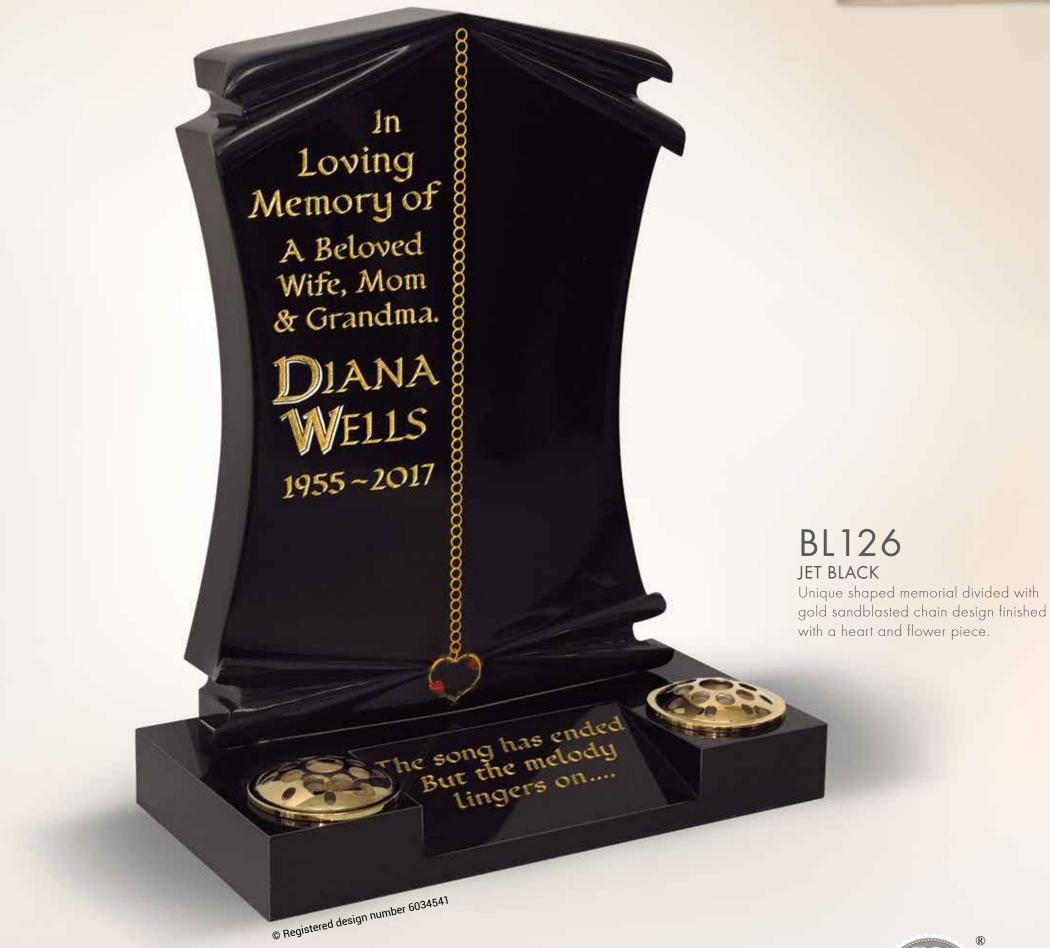

INCLUDES AUTHENTICITY PACKAGE & CERTIFICATE

> BL136 JET BLACK

Shaped headstone and base with unique riven finish. Finished with a beautiful bronze heart and 'Miss You' scroll.

© Registered design number 6029318

# BL135

A beautiful bronze red heart and 'Miss You' scroll set at the top of a shaped headstone with sparkle effect and diamantes.

Relle Belle THE ART OF MEMORIALS © Registered design number 6029319

# THE SHAPED CHAPTER

----

Bronze red heart with 'Miss You' scroll set on top of a shaped bullnosed memorial with large splayed base with 2 shaped vases.

© Registered design number 6029320

BL139 SILK BLUE

Bronze hands symmetrically placed on an ogee top with checks and flower containers at the top.