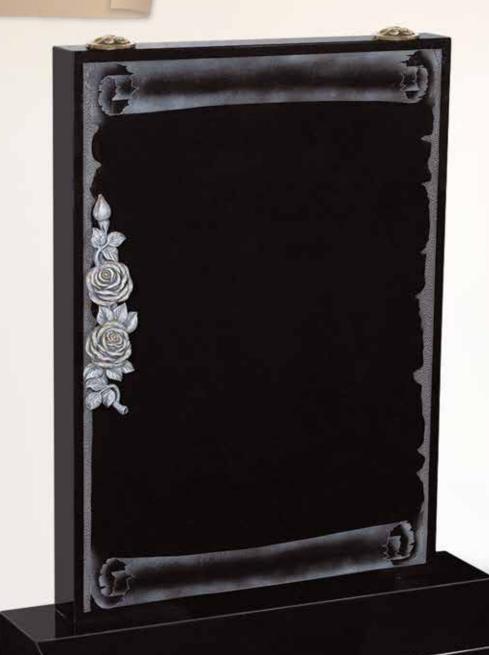

Scroll shaped headstone with stunning carved roses, carved feather quill and ink pot.

# BL67

Agglomerate rose and feather quill design on a sand blasted scroll effect with full splayed base enabling flower vases on top of headstone.

© Registered design number 6016125