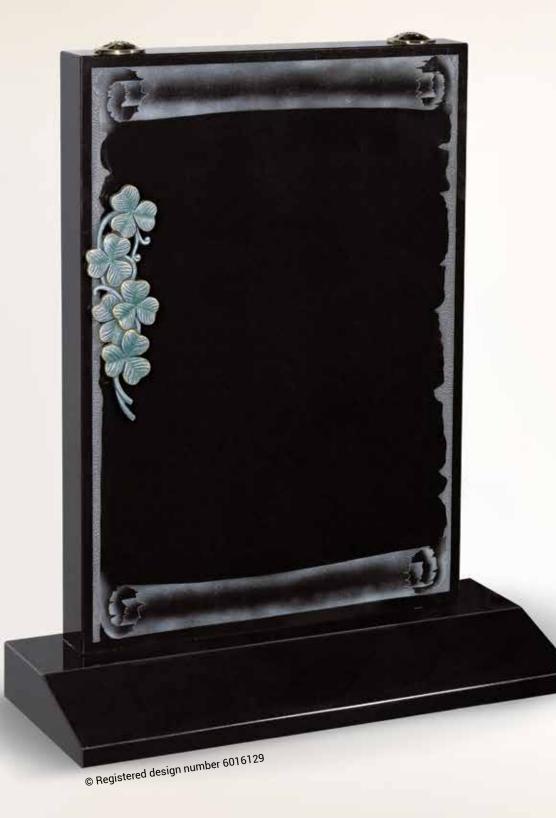

GIFT PACKAGE

**CLEANING KIT** 

© Registered design number 6028948

In Loving Memory of LILY EVANS A Dear Wife and Nan Died 20th March 2016 Aged 82.

BLO2 JET BLACK Angel design carved sittingdown on the right hand side of the headstone with an exquisite vase.