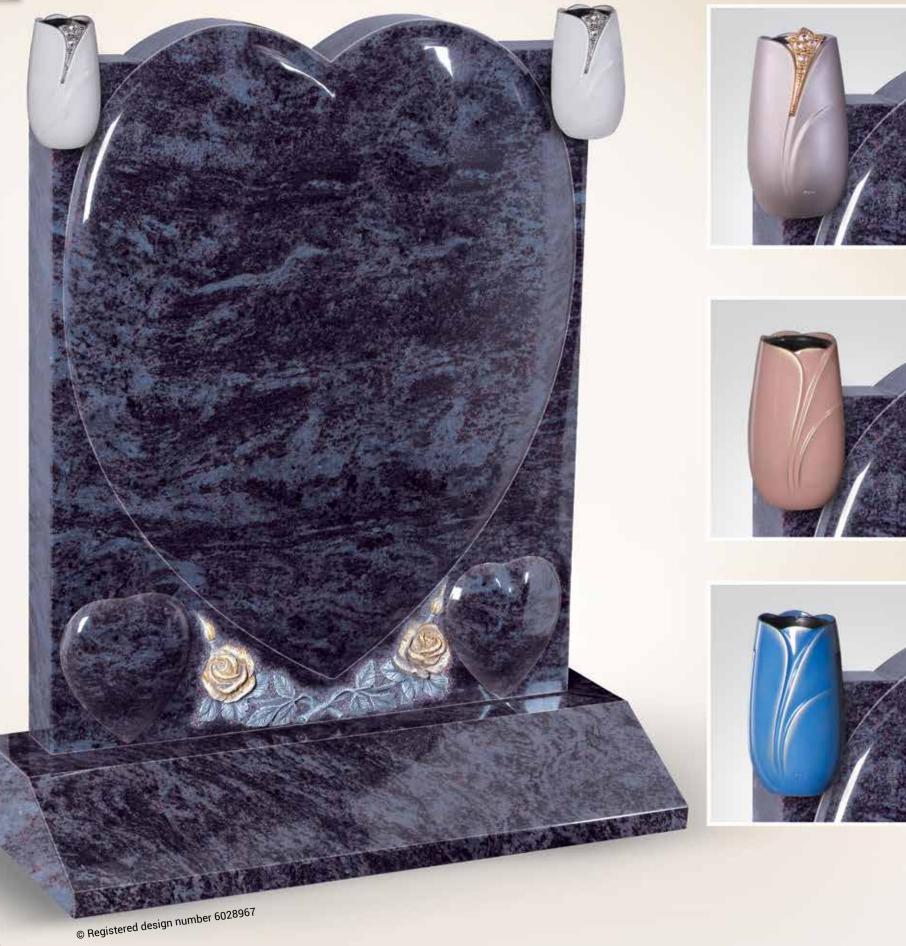

#### BL21 BLUE PEARL

Stunning carved roses on a heart design along with a beautiful flower vase. (Available in Gold, Silver or White)

BL22

JET BLACK AND SILK BLUE

(Available in Gold Silver or White).

Unique heart design with sparkle effect, diamante's and stunning flower vases. INCLUDES AUTHENTICITY PACKAGE & CERTIFICATE See introduction

VASES

4F ART O

WOODLAND

**VISCOUNT WHITE** 

**BUTTERFLY BLUE** 

**SILVER GREY** 

TROPICAL

LAGOON

FLORAL

GLACIER

SUNSET

GRASSLAND

ARCTIC

EARTHY

CRIMSON

CHIPPINGS