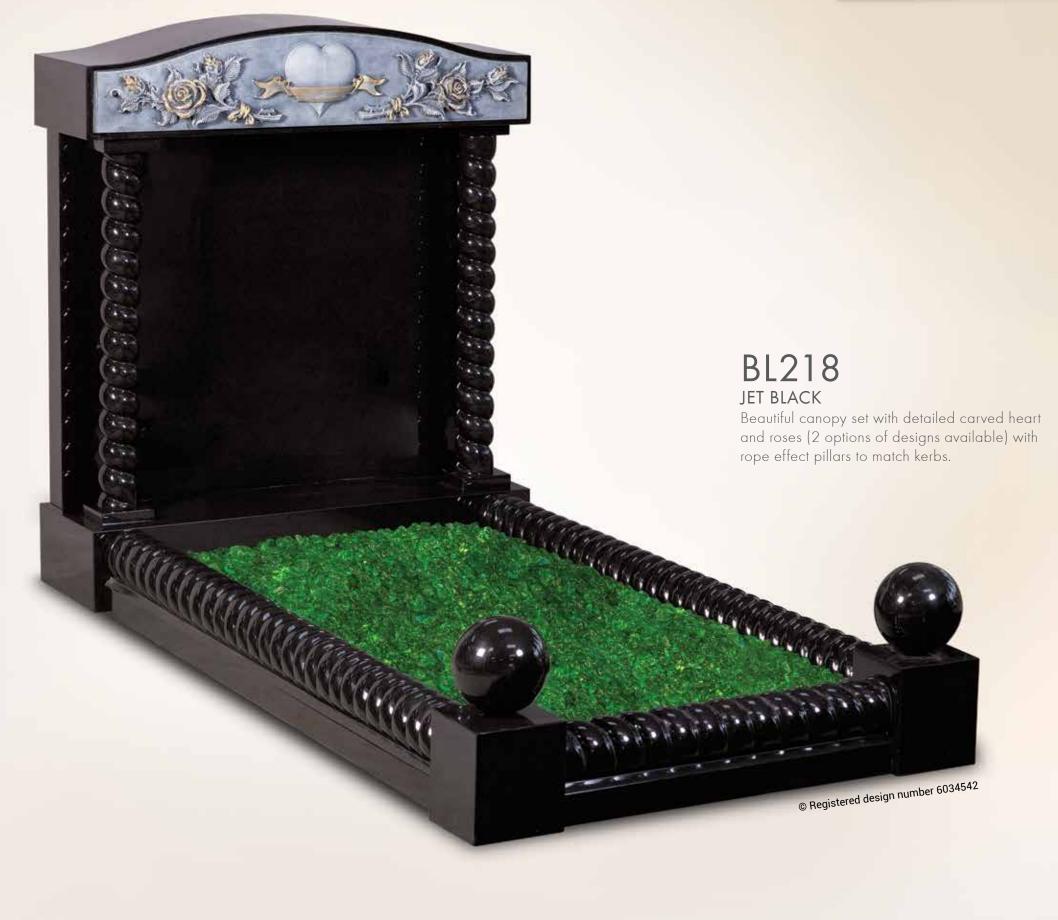

## BL132 SOUTH AFRICA GREY

Canopy set with heart and decorative swirls and rounded pillars. (2 options of design available).

THE CANOPY & ACCESSORY CHAPTER