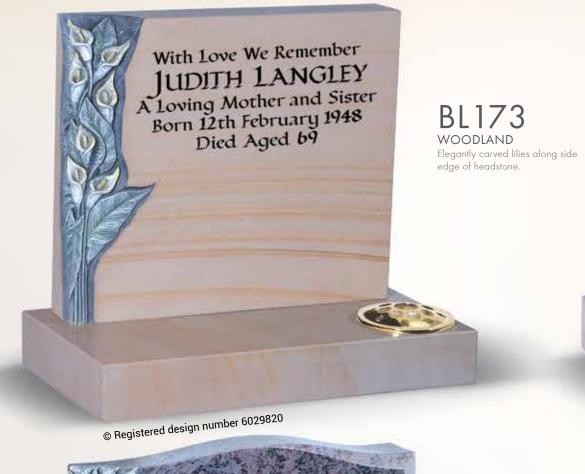

ue pond scene set in the





#### **BL164** JET BLACK Delicately carved rose and stem help to split this memorial with





© Registered design number 6029815

#### BL165 JET BLACK

Memoriesof

Bronze heart and flowers with sandblasted chain creates a stylish divide.

© Registered design number 6029814

BL163 BUTTERFLY BLUE Timeless bridge and waterfall design

creating a divide on the headstone with flower containers at the top.



BL167 JET BLACK This scroll shaped headstone creates an eye catching design.



© Registered design number 6016107

BL168 SILK BLUE A beautifully shaped sleeping Pillow memorial.

© Registered design number 6016110

BL166 AURORA A pair of doves beautifully carved into a headstone.

© Registered design number 6029816





© Registered design number 6029818

®





BL175 SILK BLUE Delicately carved rose with flower container at top of headstone.

BL176

SILK BLUE

Beautiful carved rose and

leaves with added colour.

© Registered design number 6034545



© Registered design number 6029821



© Registered design number 6029822





### THE CREMATION & DESK CHAPTER

R

MEMOR

BL182

Agglomerate couple peacefully

gazing up at an agglomerate moon

JET BLACK

and stars.



Tranquil scene with agglomerate couple on a bench with ceramic dove, sparkle effect and diamantes.



© Registered design number 6029826

© Registered design number 6034547

#### BL183 JET BLACK Bronze rose and leaves create a sophisticated look which divides the

headstone.





BL186

Scroll effect desk with stunning

JET BLACK

flower vase.

BL185 JET BLACK Photoplaque mounted o