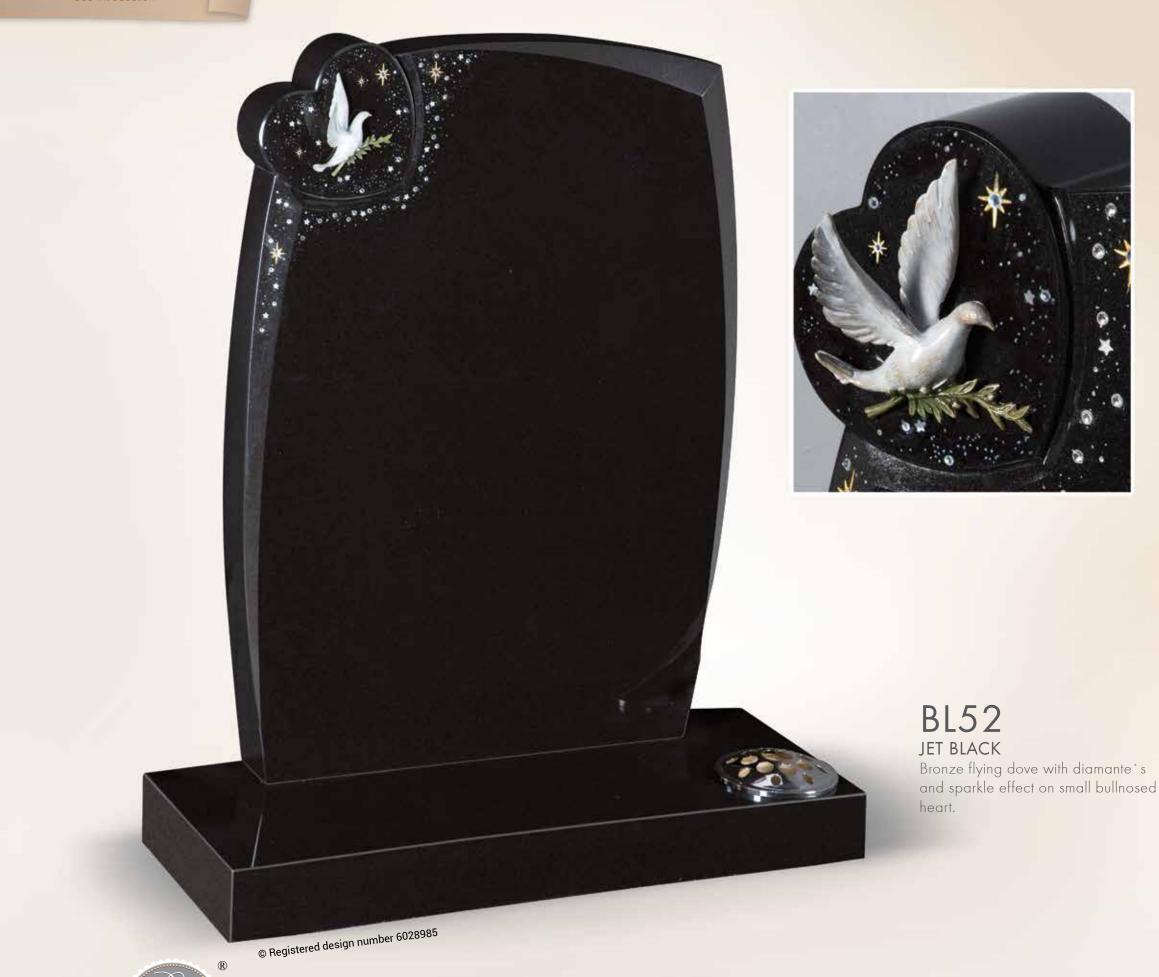

## THE BIRD CHAPTER

Fly with

the angels,

dance

among the

stars.

© Registered design number 6028986

Bronze flying dove with diamante`s and sparkle effect, inscription and