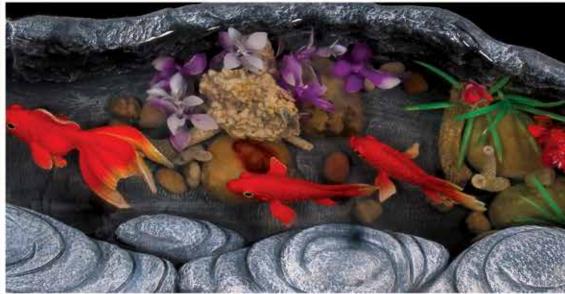

#### INCLUDES AUTHENTICITY PACKAGE & CERTIFICATE See introduction

BL31 JET BLACK Beautiful bronze bridge with carved waterfall and unique pond scene set in the base.

Fish Design

© Registered design number 6028968