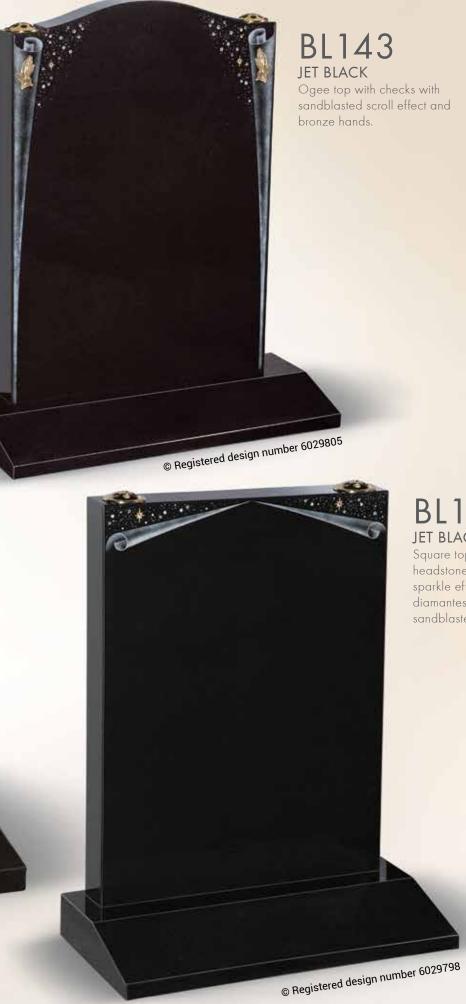

## BL144 JET BLACK

Square top headstone with sparkle effect, diamantes and sandblasted scroll. BL145 AURORA

Stunning gold heart with diamantes finishes this memorial off perfectly with all sides having a riven effect.

# In Sweet Memory of VIOLET HUBBARD Resting where no shadows fall Passed Away 21st August 2016 Aged 87 Years

**INCLUDES AUTHENTICITY** PACKAGE & CERTIFICATE

**BL146** JET BLACK Pitched edge headstone and base with 'RIP' suitable for Churchyards.