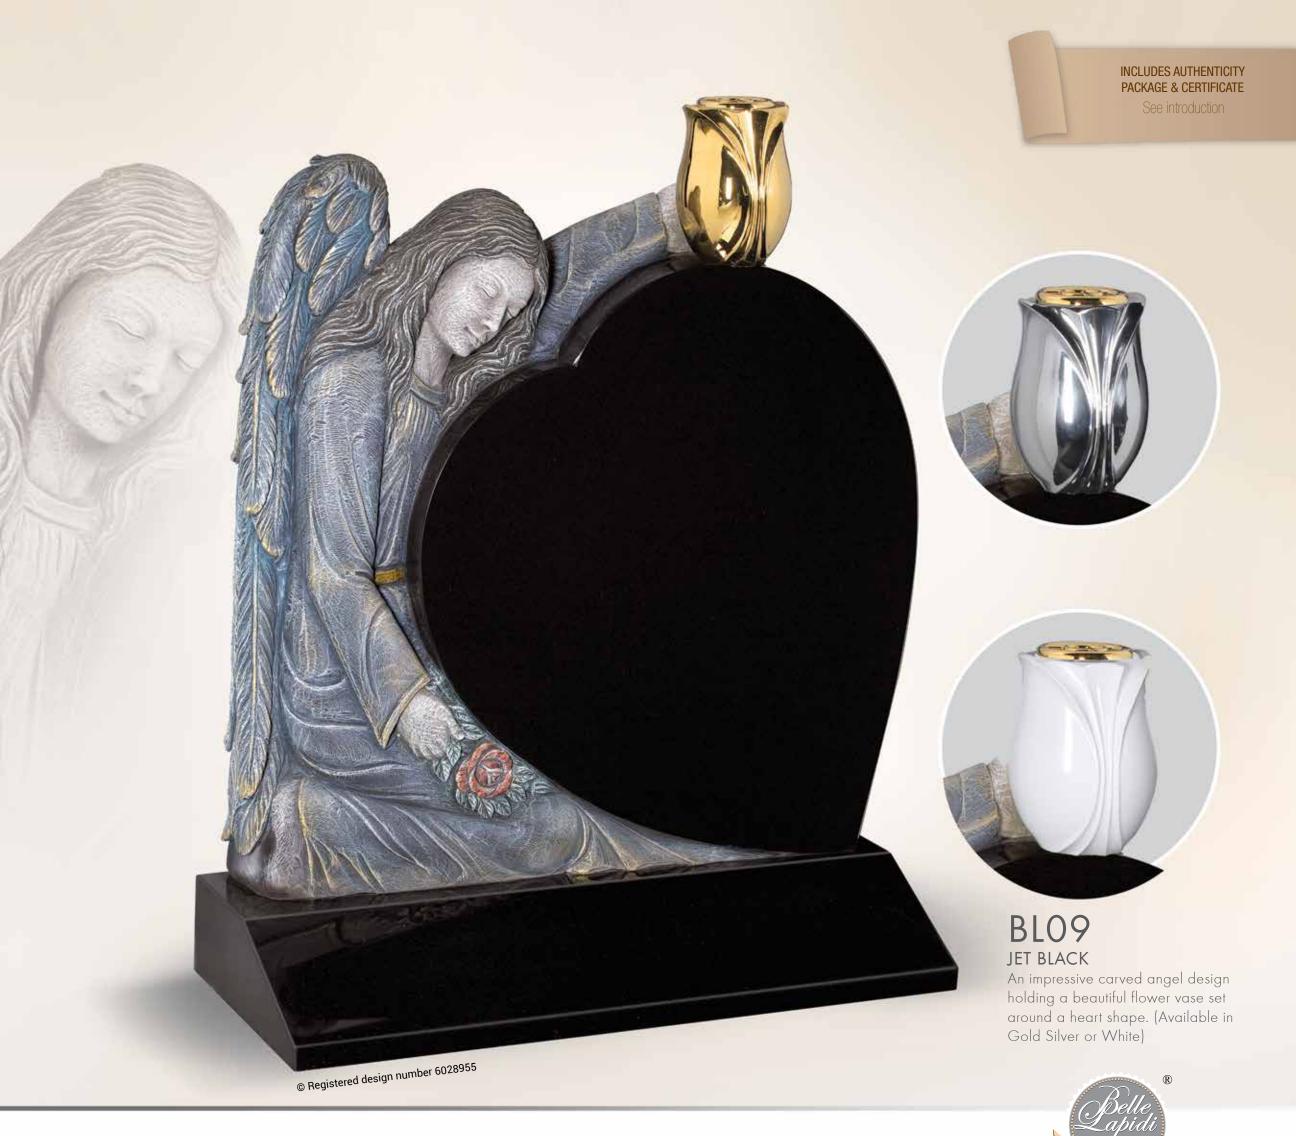

GIFT PACKAGE

**CLEANING KIT** 

© Registered design number 6028948

In Loving Memory of LILY EVANS A Dear Wife and Nan Died 20th March 2016 Aged 82.

BLO2 JET BLACK Angel design carved sittingdown on the right hand side of the headstone with an exquisite vase.