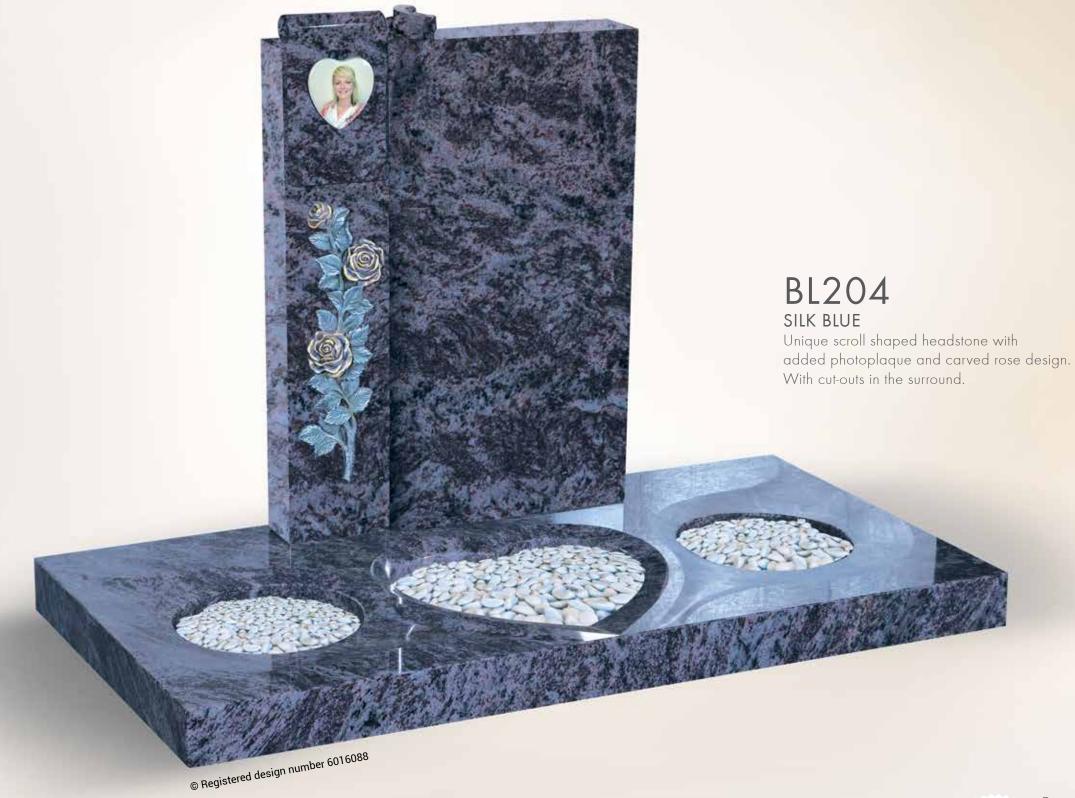

angel with diamante`s looking up at a starry sky.

#### BL194 JET BLACK

Agglomerate sitting angel gazing up at a delicate sandblasted 'stairway to heaven' design with vase containers in the headstone.





#### BL196 PIETRA DI CREMA Carved cherub holding roses on a cloud situated in the top corner of the headstone.

© Registered design number 6029833

BL195 PIETRA DI CREMA Stunning carved weeping angel holding a golden rose.

© Registered design number 6029834







# BL198

Carved roses set on top of a curved book design with heart cut out on the closed book surround.



THE SURROUND CHAPTER

© Registered design number 6034555







Unique scroll shaped headstone wrapping around carved roses. With shape cut outs in the surround.









BL203

cut-outs in the surround.

SILK BLUE











### BL206 JET BLACK

Beautiful bridge with carved waterfall and unique pond scene set in the surround.

THE SURROUND CHAPTER

TO THE THEM AND AND THE THE

© Registered design number 6034558

dilline at the

APPRIL DE

R

# BL207

Bronze bird feeding hatchlings set on a small bullnosed heart. With heart shaped cut-out in the surround.

BL208 JET BLACK

A pair of carved doves, sparkle effect and diamantes situated on a small bullnosed heart. With raised heart and heart cut out in surround.

© Registered design number 6034560

### THE SURROUND CHAPTER

© Registered design number 6034559





R



#### BL211 SILK BLUE AND SILVER GREY Stunning heart shaped headstone with carved roses set on a kerbset with scroll shaped foot plate.

© Registered design number 6029842



### BL212 SILK BL