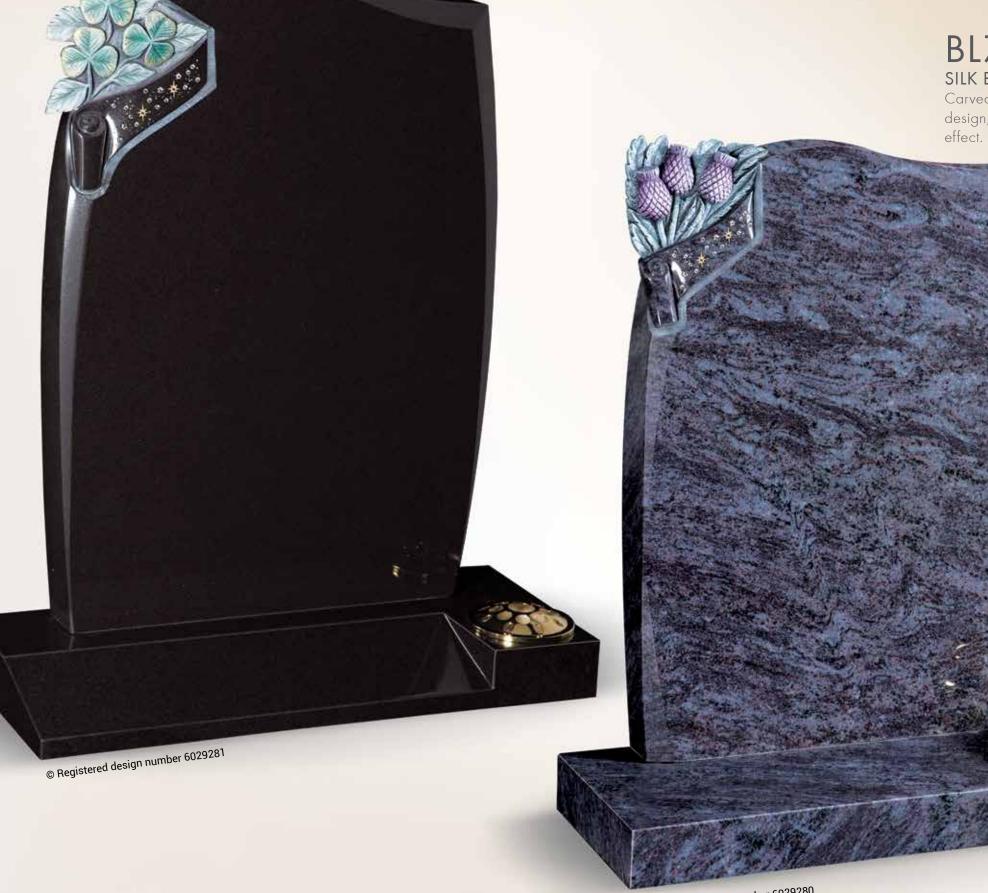

© Registered design number 6016090

THE HEART CHAPTER

BL25 TROPICAL GREEN Delicately carved shamrock design set on a heart and scroll shaped headstone.

INCLUDES AUTHENTICITY PACKAGE & CERTIFICATE See introduction

BL26 SILK BLUE Perfectly carved thistle design set on a heart and scroll shaped headstone.

© Registered design number 6028962