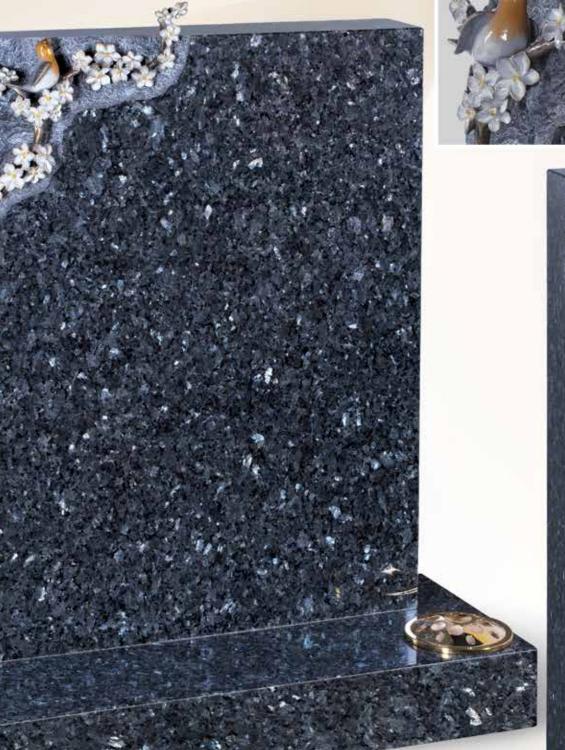

### THE BIRD CHAPTER

© Registered design number 6028976

© Registered design number 6028978

INCLUDES AUTHENTICITY PACKAGE & CERTIFICATE See introduction

BL44 BLUE PEARL Beautiful bronze bird on a small flowered branch fixed on a pitched edged background.