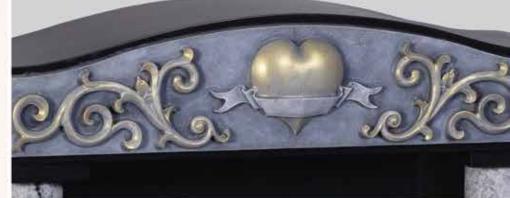

## BL133 JET BLACK AND VISCOUNT WHITE Two colours of granite used to create this eye

catching design. detailed carved roses and heart with rounded pillars. (Two options of design available).

Belle apidi THE ART OF MEMORIALS