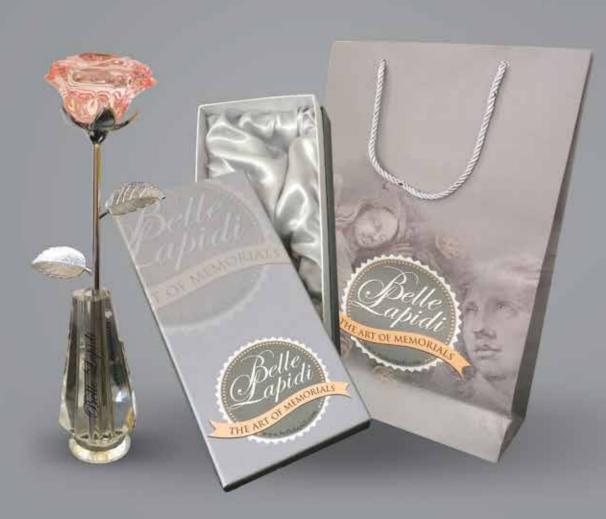

# AUTHENTICITY PACKAGE

(Contains: A hand sized Cleaning Kit which can be used to maintain the head stone, a glass rose and vase – designed to act as a keepsake and inspire fond memories of your loved one, and an 'Authenticity Certificate', which certifies that the memorial you have purchased is a genuine Belle Lapidi Product.)

GIFT PACKAGE

**CLEANING KIT** 

© Registered design number 6028948

In Loving Memory of LILY EVANS A Dear Wife and Nan Died 20th March 2016 Aged 82.

BLO2 JET BLACK Angel design carved sittingdown on the right hand side of the headstone with an exquisite vase.