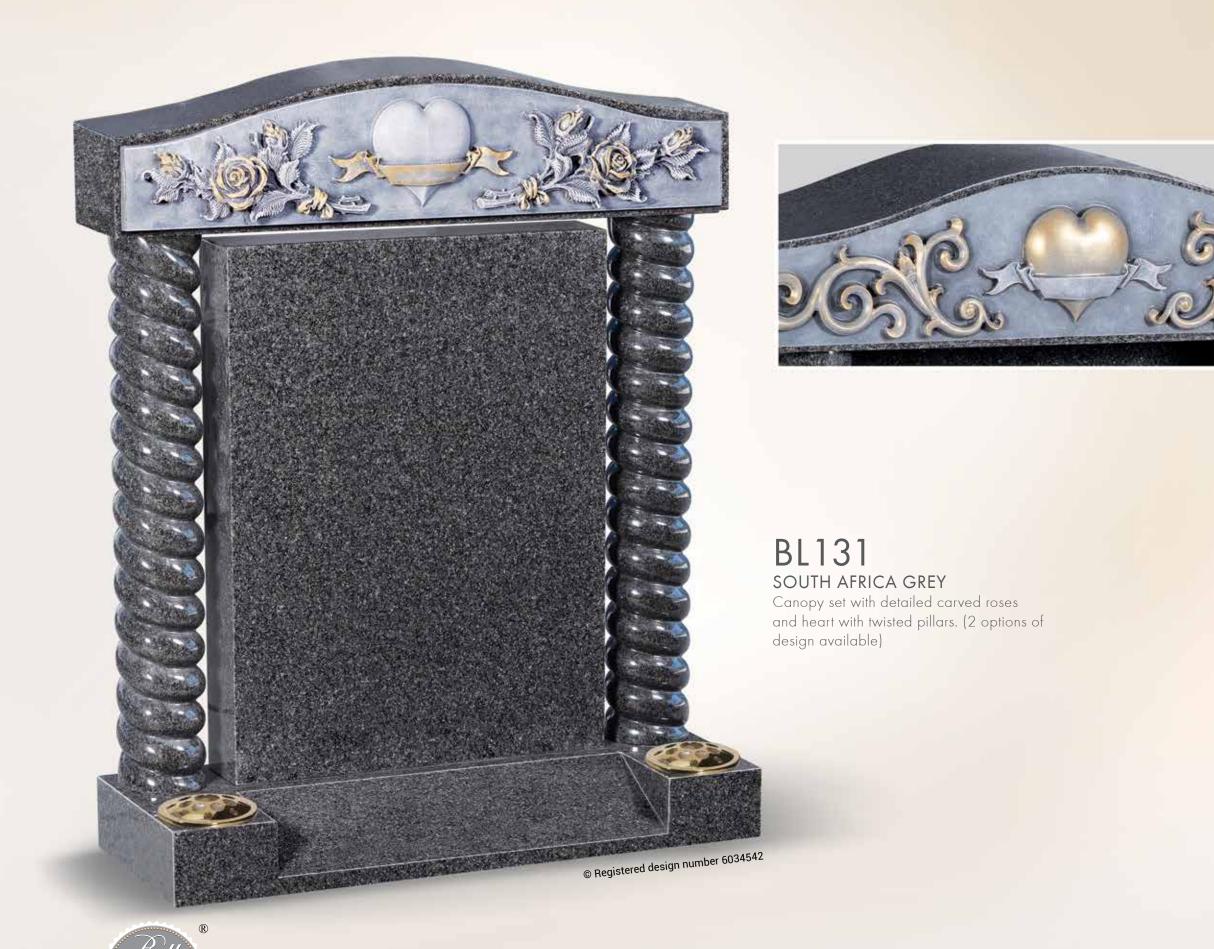

## BL132 SOUTH AFRICA GREY

Canopy set with heart and decorative swirls and rounded pillars. (2 options of design available).

THE CANOPY & ACCESSORY CHAPTER