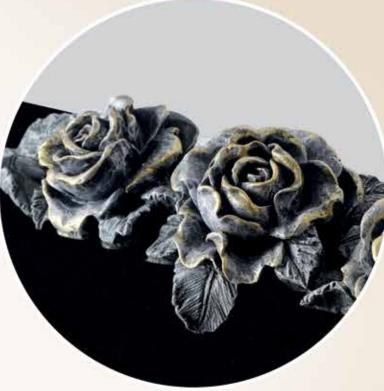

#### BL58 JET BLACK

Delicately carved roses with scroll shaped headstone wrapped around them.

© Registered design number 6029283

© Registered design number 6028990

BL60 JET BLACK Beautifully classic curved paged book design with carved roses laid on top which is both unique and modern.