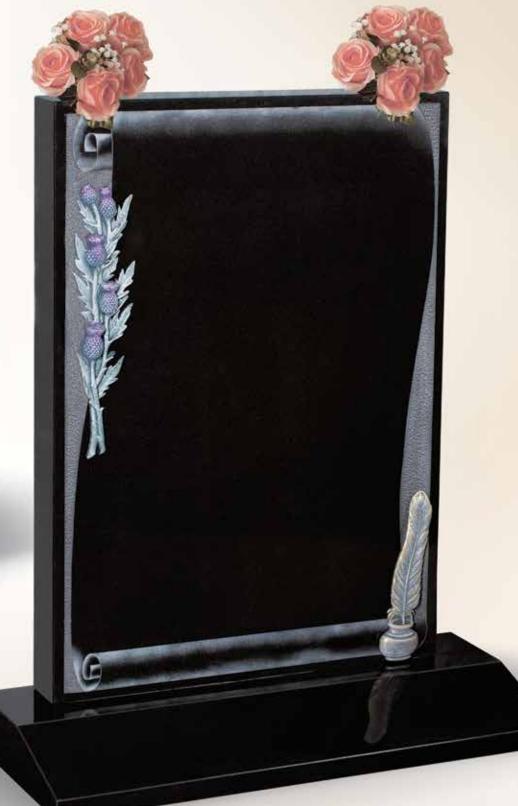

# BL67

Agglomerate rose and feather quill design on a sand blasted scroll effect with full splayed base enabling flower vases on top of headstone.

© Registered design number 6016125