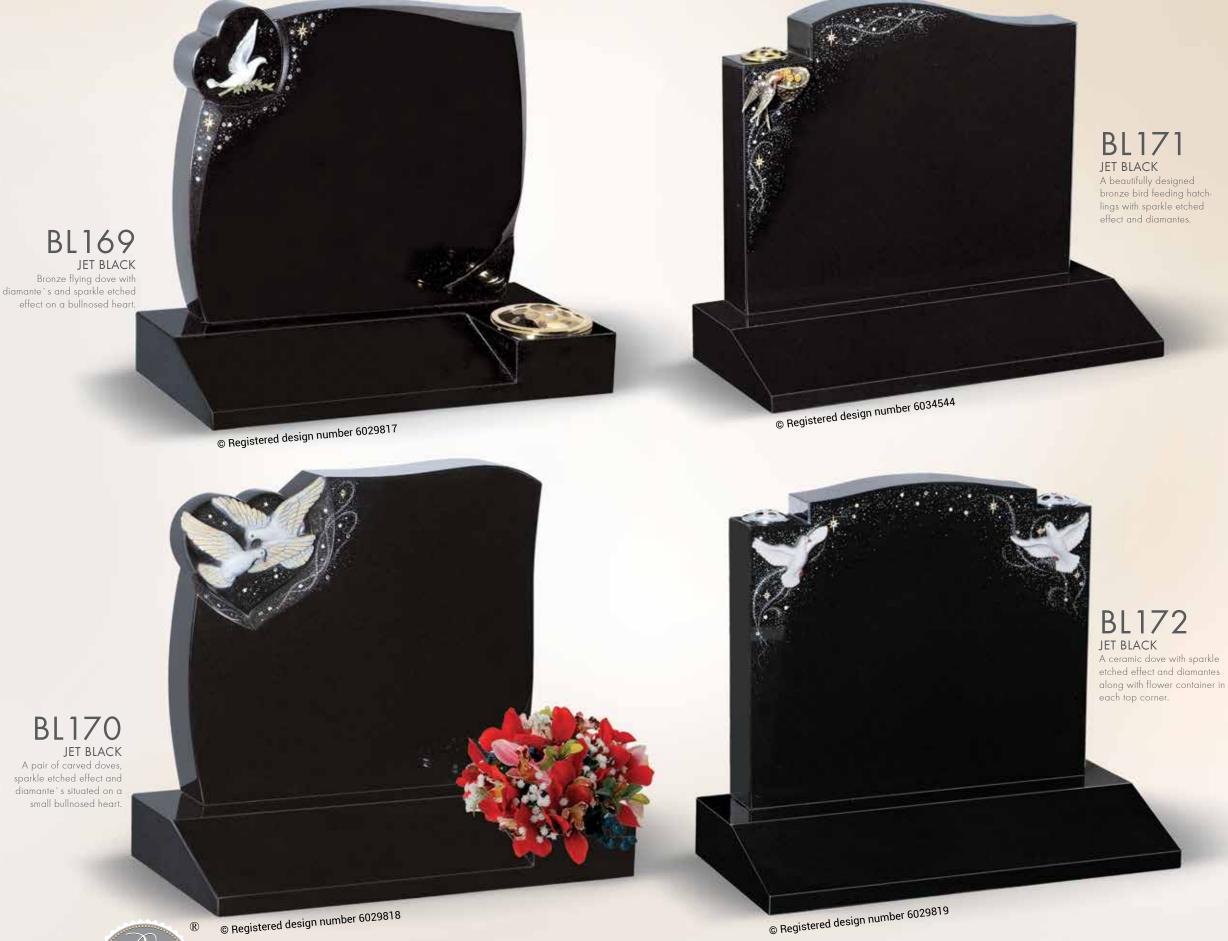

INCLUDES AUTHENTICITY PACKAGE & CERTIFICATE

BL47 woodland

nesting on a tree

Two adorable carved birds

BL48 JET BLACK Delicately carved dove and sparkle effect and diamante`s situated on a small bullnosed heart.

Our Beautiful DEBBIE SMITH A Wife, Mother and Friend Loved with all our hearts

Aged 48 Taken Too Soon BL49

A pair of carved doves and sparkle effect and diamante`s situated on a small bullnosed heart.

© Registered design number 6016094

THE BIRD CHAPTER

© Registered design number 6028982

© Registered design number 6028983

A pair of ceramic doves placed either side of a carved steps and gates of heaven with 2 stunning flower vases. (Available in different colours)

#### BL51 SILK BLUE

A ceramic dove with sparkle effect and diamante`s along with flower containers in each corner.

R

# BL54

A pair of ceramic doves with diamante's and sparkle effect with any verse or inscription of your choice.

© Registered design number 6016098