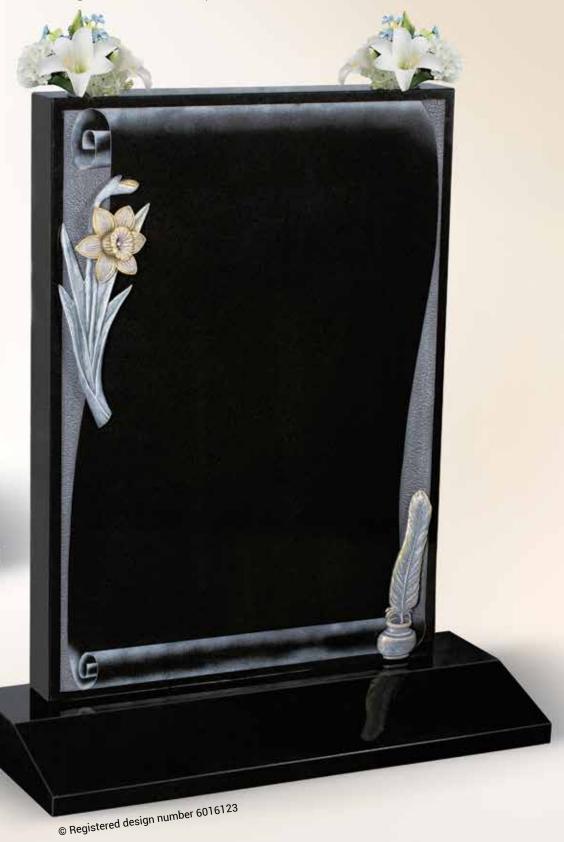

#### BL71 JET BLACK

Sandblasted scroll effect with agglomerate daffodil design and feather quill design with full splayed base enabling flower vases on top of headstone.

© Registered design number 6016130

Sandblasted scroll effect with agglomerate daffodil design with full splayed base enabling flower vases on top of headstone.