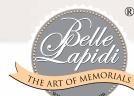

THE BIRD CHAPTER

and gold plated vase.

BL40 JET BLACK Delicately carved rose and leaf design finished with an adorable robin and flower containers at the top.

© Registered design number 6016102

Cherished Memories of A Dear Husband Grandad and Friend MIKE WALTERS 1955 – 2015 Forever Remembered