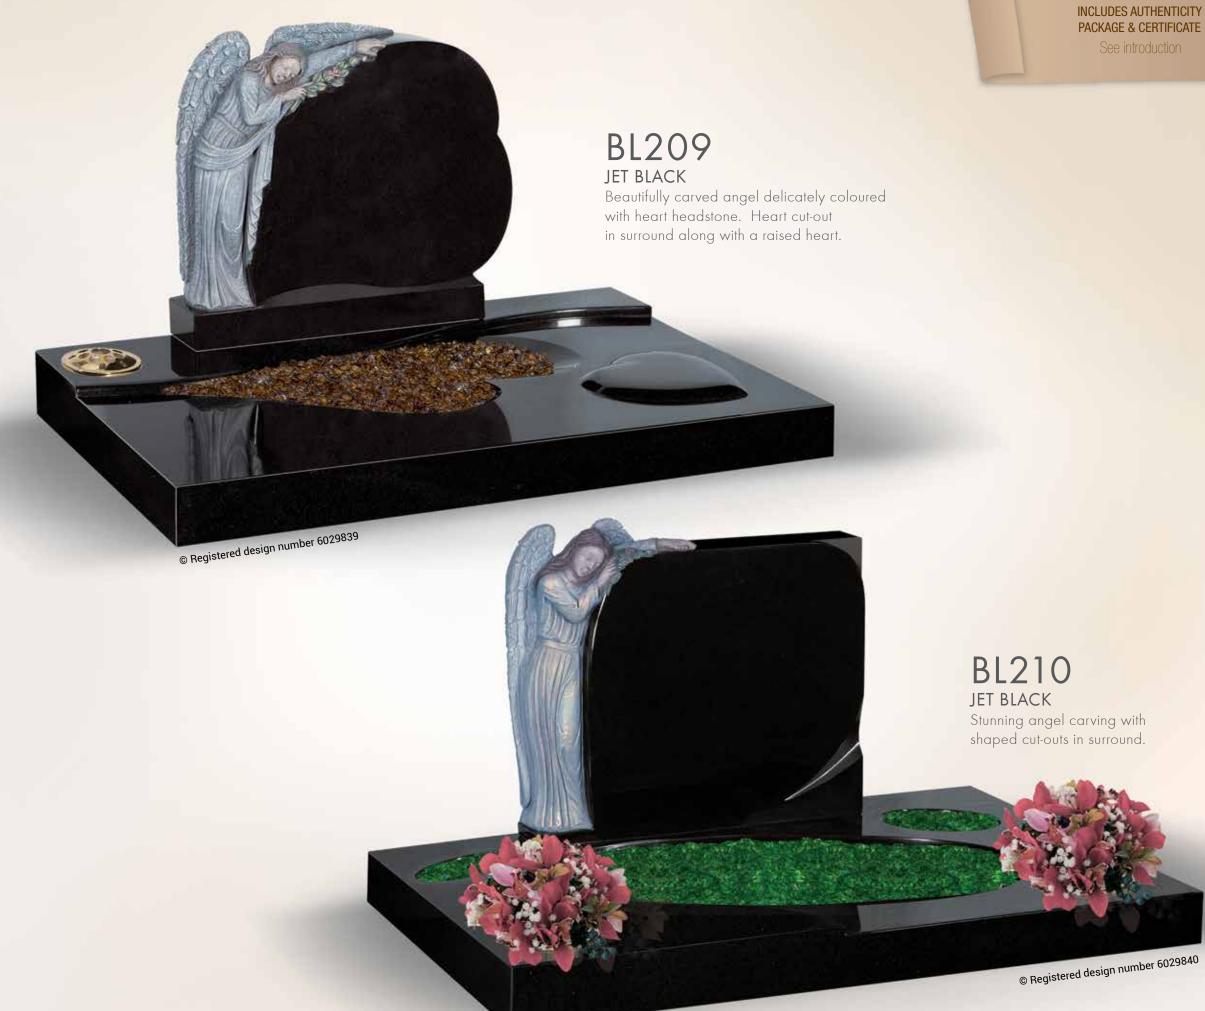

# BL207

Bronze bird feeding hatchlings set on a small bullnosed heart. With heart shaped cut-out in the surround.

BL208 JET BLACK

A pair of carved doves, sparkle effect and diamantes situated on a small bullnosed heart. With raised heart and heart cut out in surround.

© Registered design number 6034560

### THE SURROUND CHAPTER

© Registered design number 6034559

R