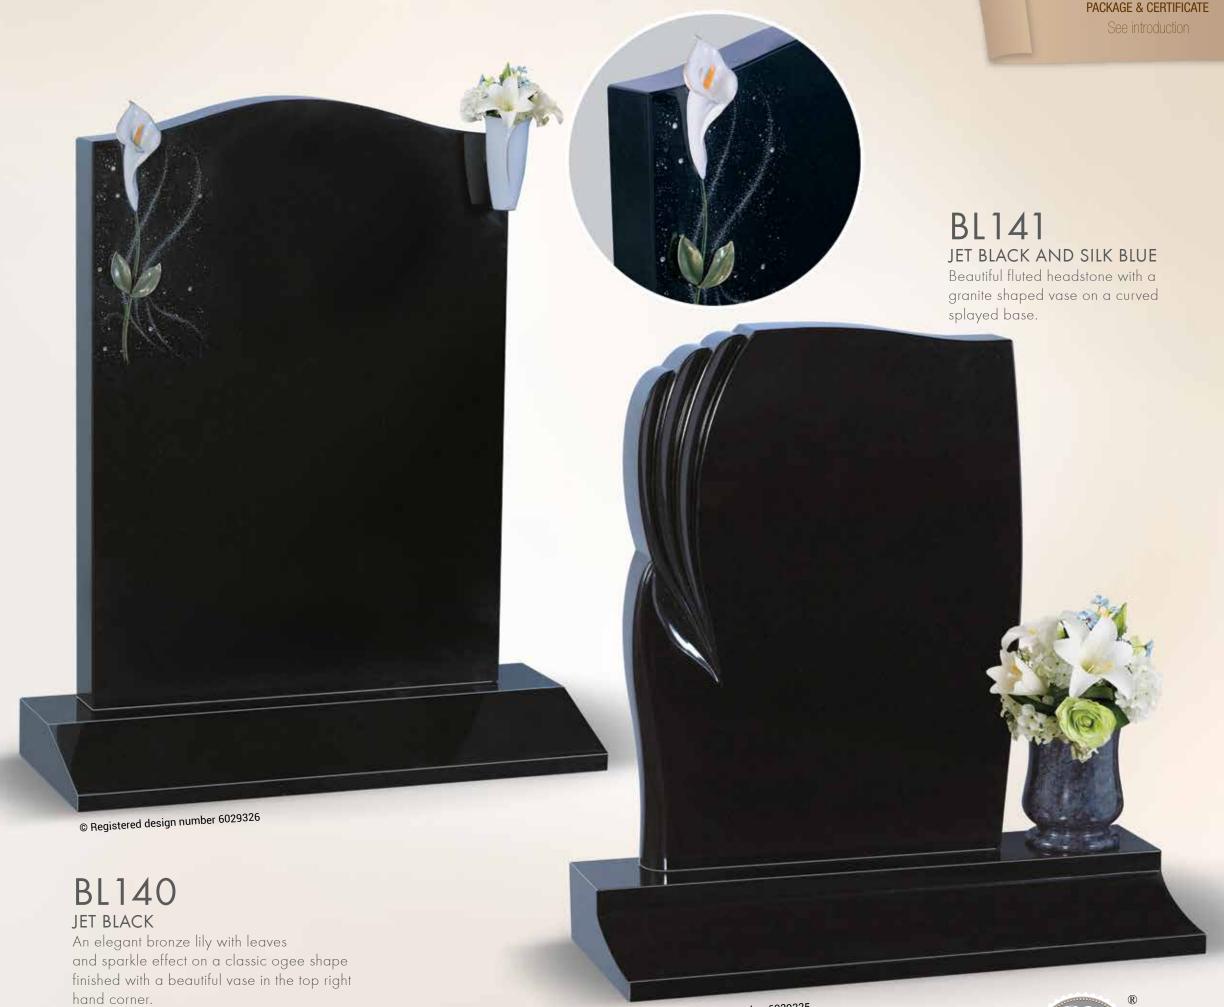

# THE FLORAL CHAPTER

© Registered design number 6029306

BL107 JET BLACK Eye catching bronze lily and leaves added to a classic shaped headstone.

## BL108 JET BLACK

Delightful bronze rose bud and leaves added to a classic shaped headstone. Finished with 2 granite vases sitting on foundation slab.

© Registered design number 6029307

INCLUDES AUTHENTICITY PACKAGE & CERTIFICATE