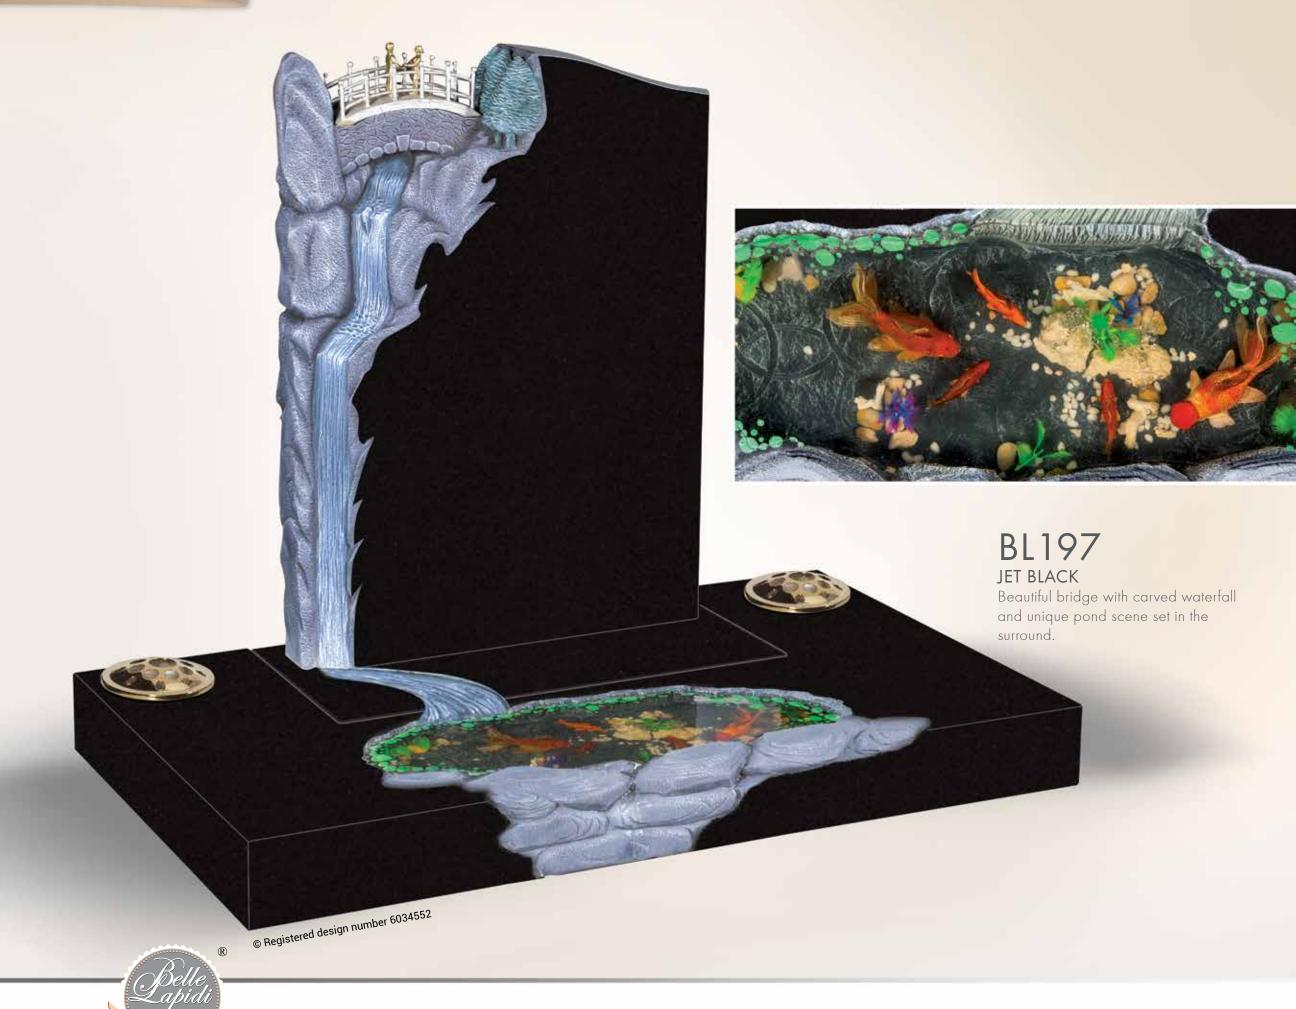

#### INCLUDES AUTHENTICITY PACKAGE & CERTIFICATE See introduction

BL31 JET BLACK Beautiful bronze bridge with carved waterfall and unique pond scene set in the base.

Fish Design

© Registered design number 6028968

### BL206 JET BLACK

Beautiful bridge with carved waterfall and unique pond scene set in the surround.

THE SURROUND CHAPTER

TO THE THEM AND AND THE THE

© Registered design number 6034558

dilline at the

APPRIL DE