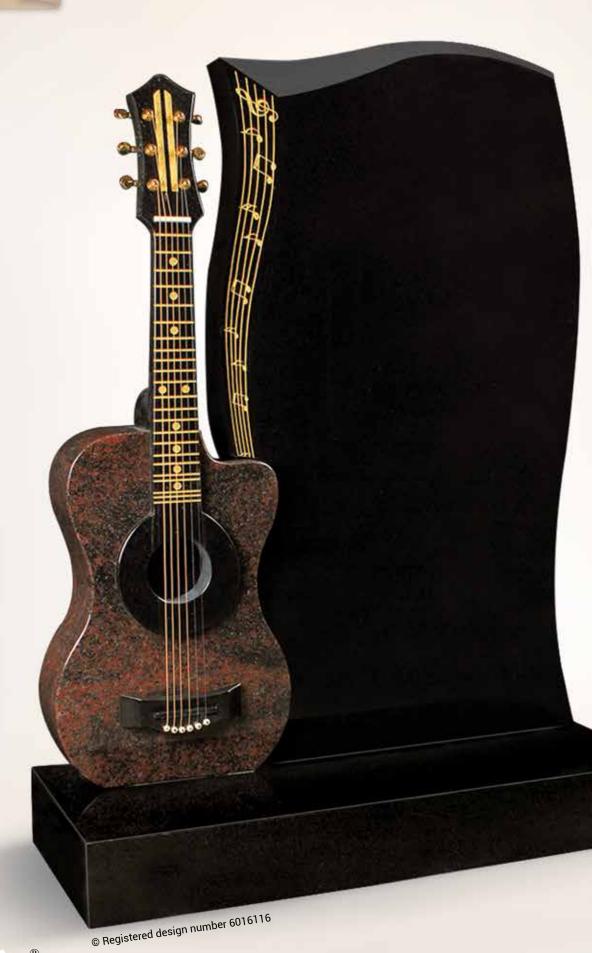

BL125 JET BLACK AND AURORA An impressive guitar shaped memorial with gold musical notes. (Any Instrument can be made)

®

MEMORI

ART OF

INCLUDES AUTHENTICITY PACKAGE & CERTIFICATE