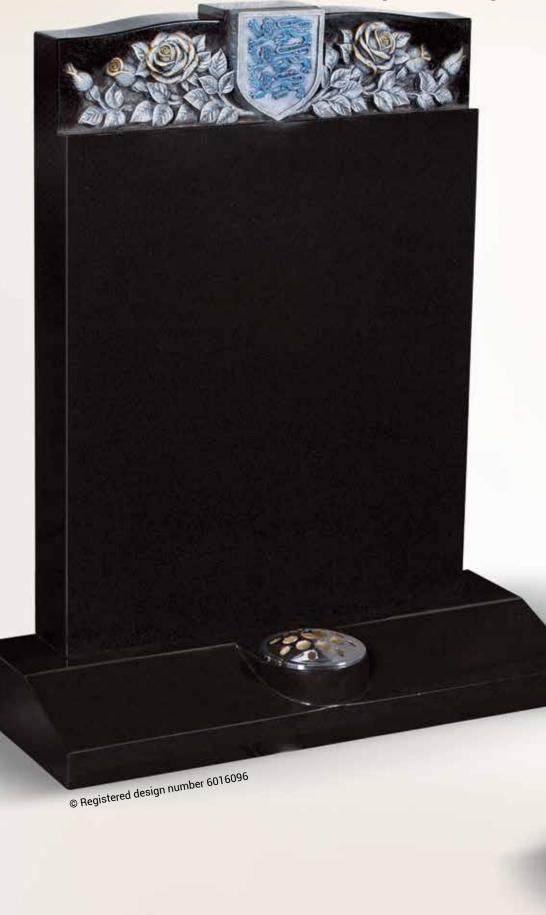

## BL104 JET BLACK

Delicately carved shamrock with Ireland shield design.

CORRECTION CORRECTION NOTICE N

© Registered design number 6029304

BL105 SILK BLUE Beautifully carved thistles and coloured ribbon.