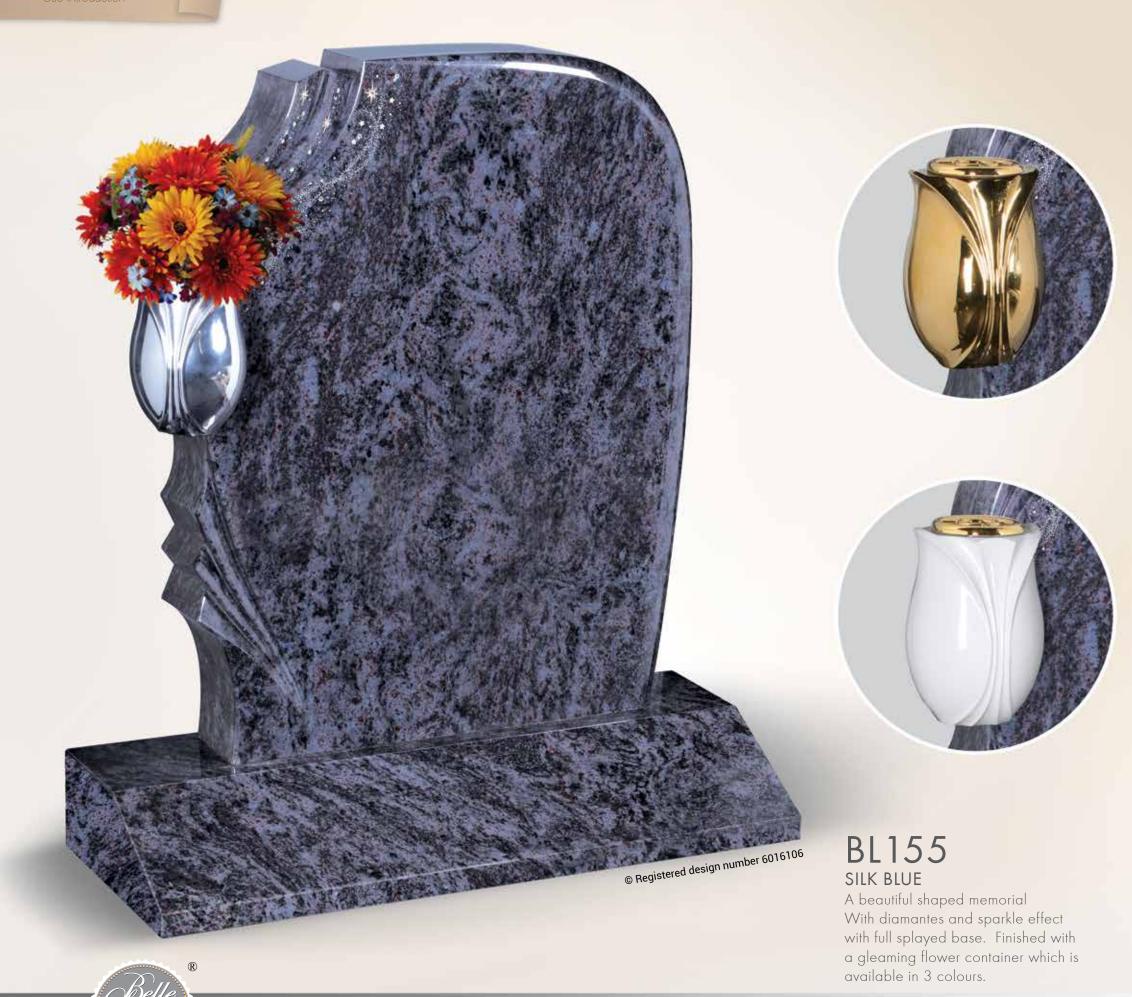

#### BL157 REGAL BLACK

Simple yet stunning memorial with full splayed base and beautiful diamante shaped vases available in different colours.

THE SHAPED CHAPTER

© Registered design number 6029810

## BL158

Contemporary shaped headstone with sparkle effect and diamantes. Finished with a stunning vase flower vase. Vases available in different