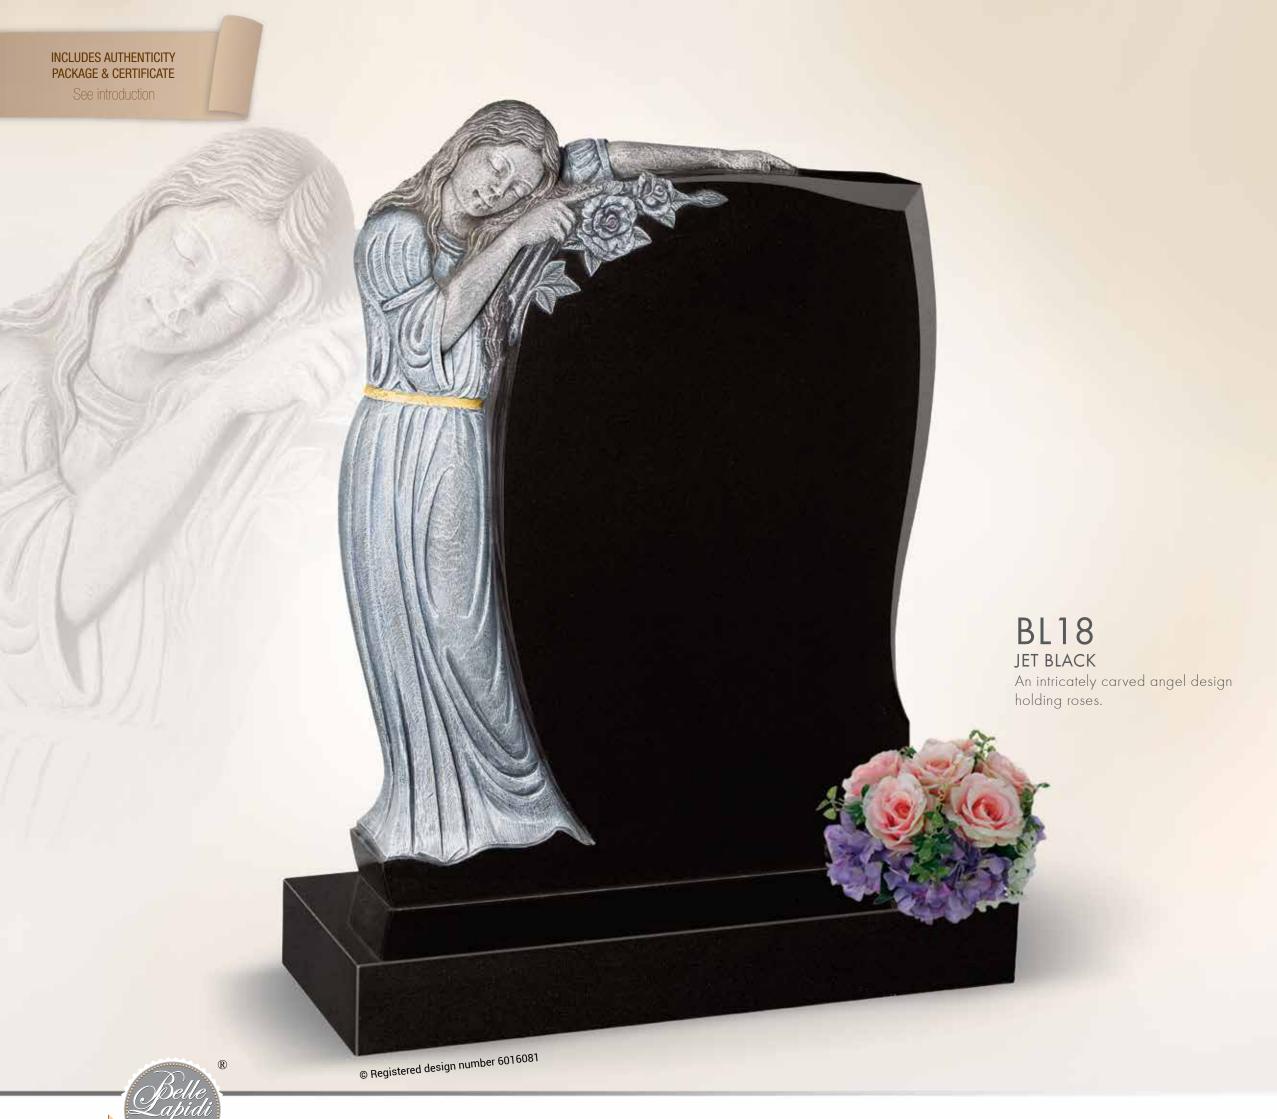

#### BL15 AURORA

A detailed carving of an angel holding a rose leaning on the headstone along with a beautiful gold vase.

© Registered design number 6016083

INCLUDES AUTHENTICITY PACKAGE & CERTIFICATE See introduction