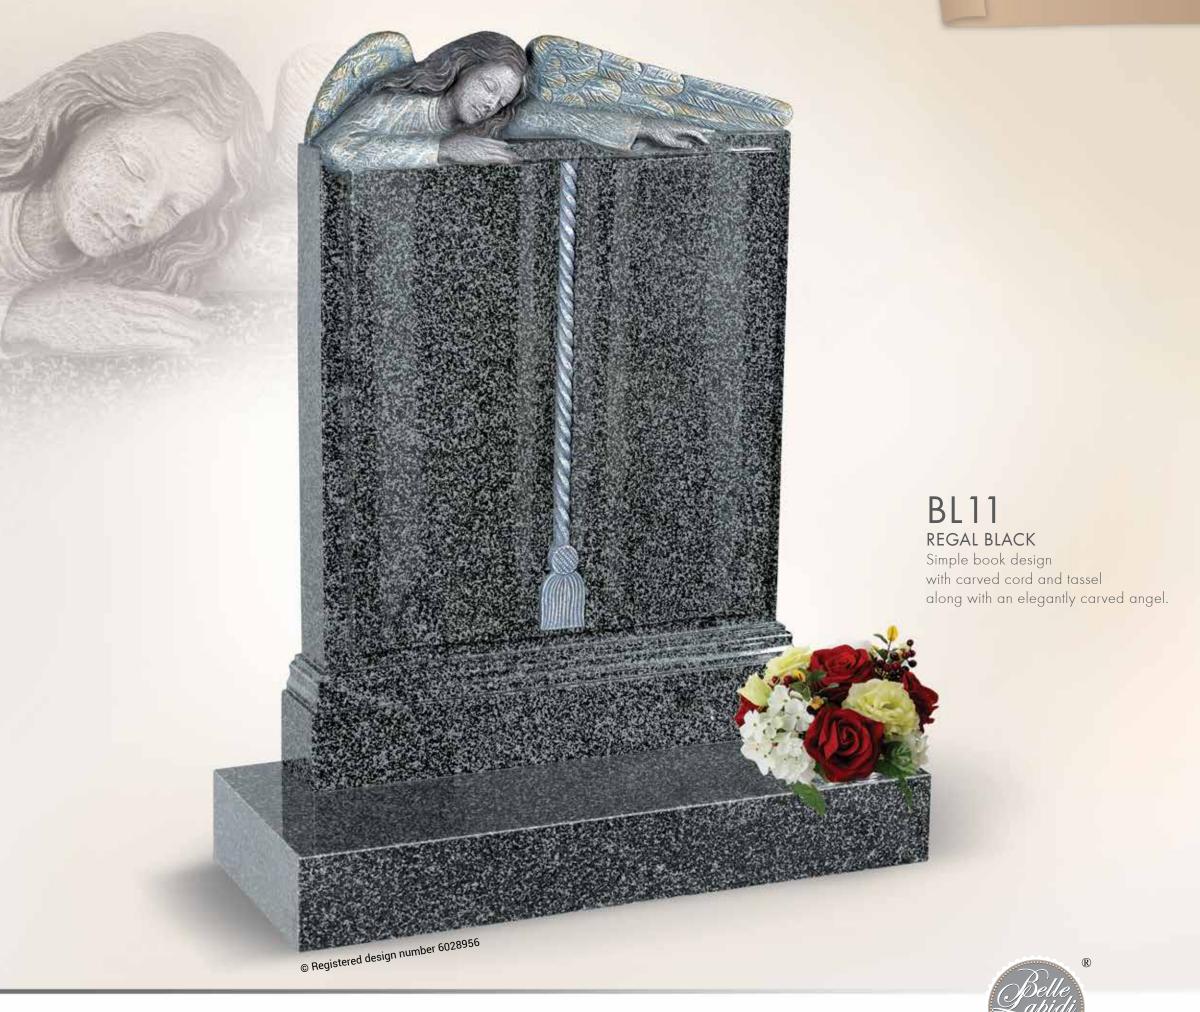

e headstone with an exquisite vase.

© Registered design number 6028949





#### BLO3 SILK BLUE Beautifully carved angel holding a dove along with a stunning vase.



# BL04

JET BLACK Delicately carved angel holding a heart and a beautiful vase to accompany this piece of art.

© Registered design number 6028950







> BL06 JET BLACK

Beautifully carved angel holding a dove sitting in the top corner of the headstone.

© Registered design number 6028952









BLO7 SILK BLUE Intricately carved angel holding a beautiful shaped flower vase. (Available in Gold Silver or White)



## THE ANGEL CHAPTER



#### BL08 JET BLACK

Stunning angel draped over the headstone holding a beautiful bronze coloured frame where you can display your chosen image.

© Registered design number 6028954













#### BL12 BLUE PEARL A detailed carved angel design with dove and flowers.

© Registered design number 6016089



BL13 AURORA An elegant carved angel holding a reef of flowers.



See introductio

Cherished Memories of A Dear Husband and Dad DEREK SMALL Died 27th September 2016 Aged 58



BL14 JET BLACK A stunning carved angel holding a uniquely designed scroll top and bottom headstone.

#### THE ANGEL CHAPTER

( The lot of the lot o

#### BL15 AURORA

A detailed carving of an angel holding a rose leaning on the headstone along with a beautiful gold vase.

© Registered design number 6016083



INCLUDES AUTHENTICITY PACKAGE & CERTIFICATE See introduction



INCLUDES AUTHENTICITY PACKAGE & CERTIFICATE See introduction

### We Remember with a Smile FREDERICK JONES A Dearty Loved Husband