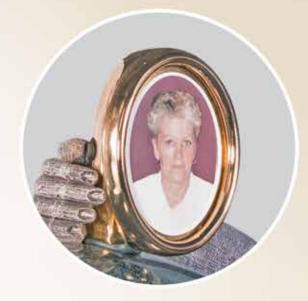

#### BL08 JET BLACK

Stunning angel draped over the headstone holding a beautiful bronze coloured frame where you can display your chosen image.

© Registered design number 6028954