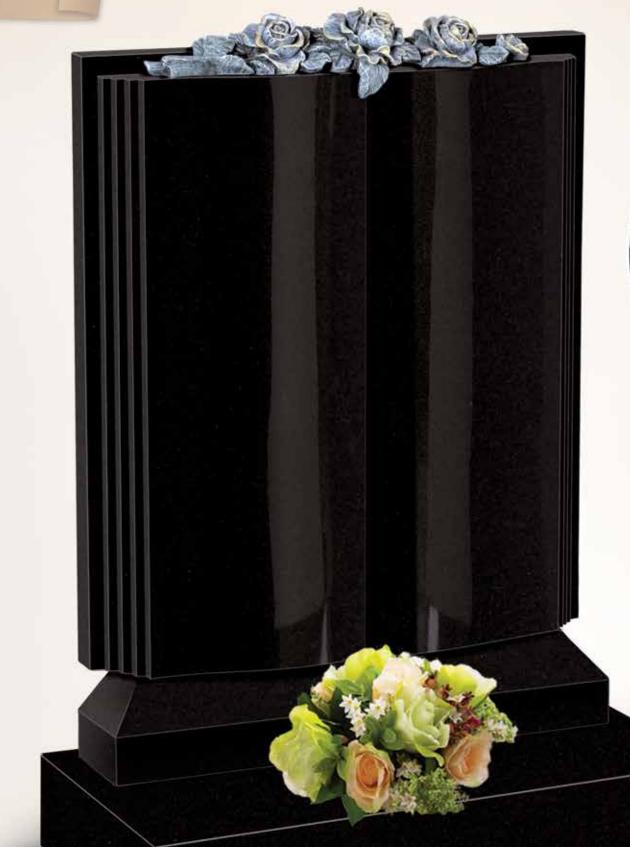

#### BL58 JET BLACK

Delicately carved roses with scroll shaped headstone wrapped around them.

© Registered design number 6029283

© Registered design number 6028990

BL60 JET BLACK Beautifully classic curved paged book design with carved roses laid on top which is both unique and modern.