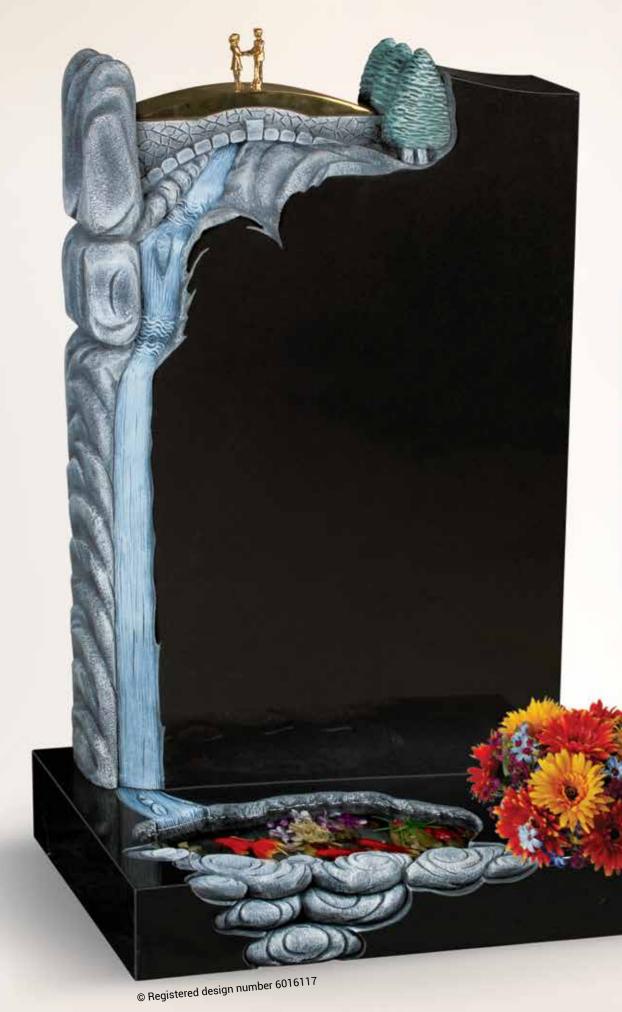

#### INCLUDES AUTHENTICITY PACKAGE & CERTIFICATE See introduction

BL31 JET BLACK Beautiful bronze bridge with carved waterfall and unique pond scene set in the base.

Fish Design

© Registered design number 6028968

### THE BRIDGE CHAPTER

**BL32** 

BLUE PEARL

Timeless bridge and waterfall design creating a divide on the headstone.

INCLUDES AUTHENTICITY PACKAGE & CERTIFICATE See introduction

BL33 SILK BLUE

Carved waterfall design finished with a beautiful bronze bridge and unique flower containers at the top of the headstone.