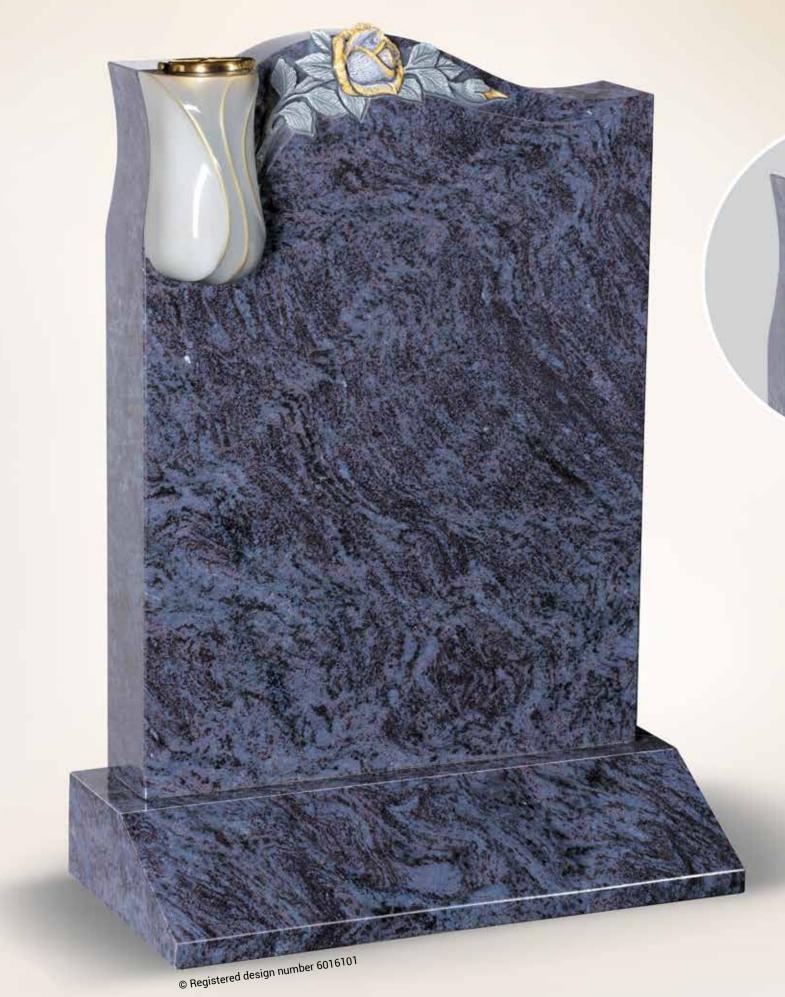

GIFT PACKAGE

**CLEANING KIT** 

© Registered design number 6028948

In Loving Memory of LILY EVANS A Dear Wife and Nan Died 20th March 2016 Aged 82.

BLO2 JET BLACK Angel design carved sittingdown on the right hand side of the headstone with an exquisite vase.