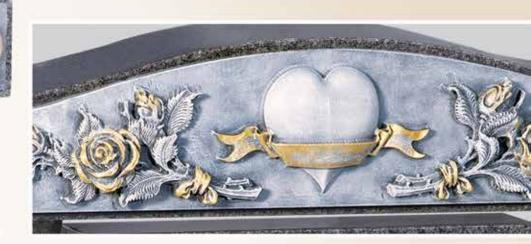

## BL132 SOUTH AFRICA GREY

Canopy set with heart and decorative swirls and rounded pillars. (2 options of design available).

THE CANOPY & ACCESSORY CHAPTER