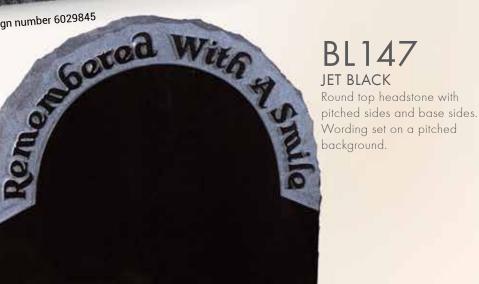

# In Sweet Memory of VIOLET HUBBARD Resting where no shadows fall Passed Away 21st August 2016 Aged 87 Years

**INCLUDES AUTHENTICITY** PACKAGE & CERTIFICATE

**BL146** JET BLACK Pitched edge headstone and base with 'RIP' suitable for Churchyards.