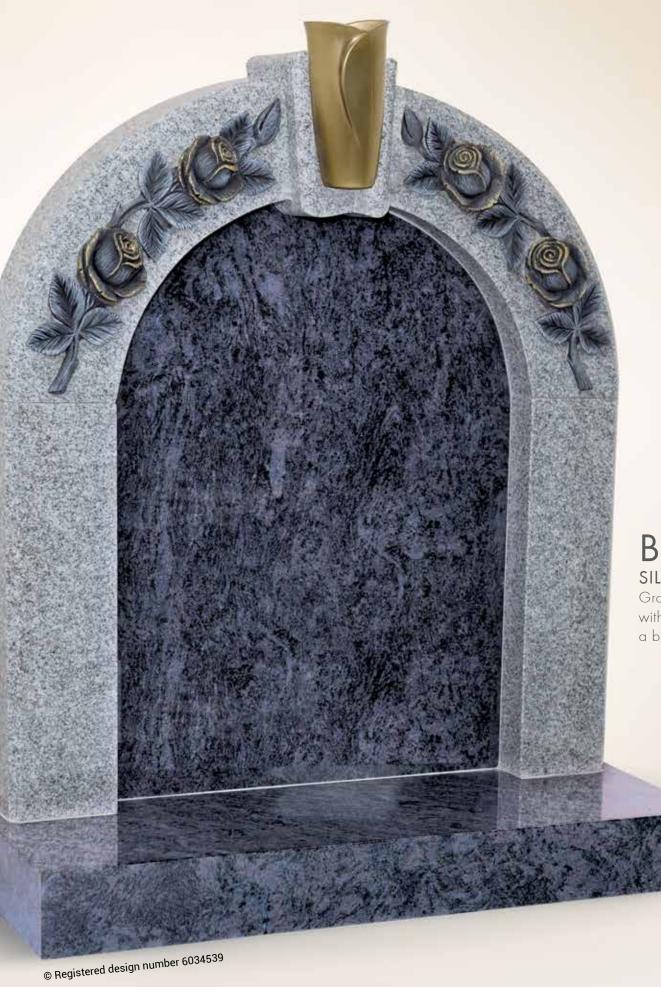

## BL132 SOUTH AFRICA GREY

Canopy set with heart and decorative swirls and rounded pillars. (2 options of design available).

THE CANOPY & ACCESSORY CHAPTER