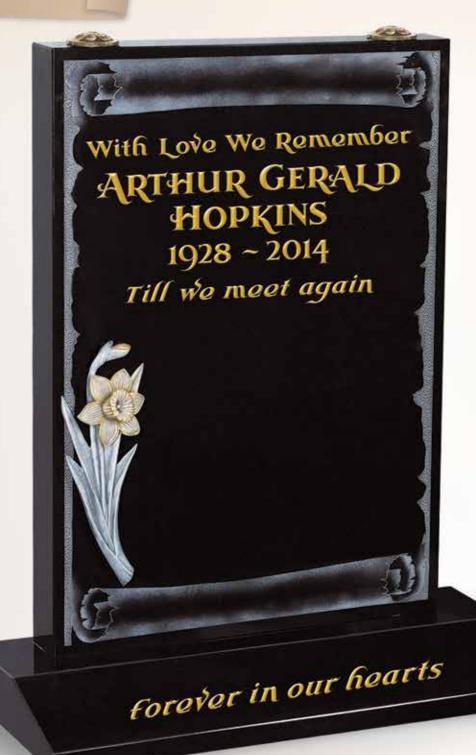

#### BL71 JET BLACK

Sandblasted scroll effect with agglomerate daffodil design and feather quill design with full splayed base enabling flower vases on top of headstone.

© Registered design number 6016130

Sandblasted scroll effect with agglomerate daffodil design with full splayed base enabling flower vases on top of headstone.