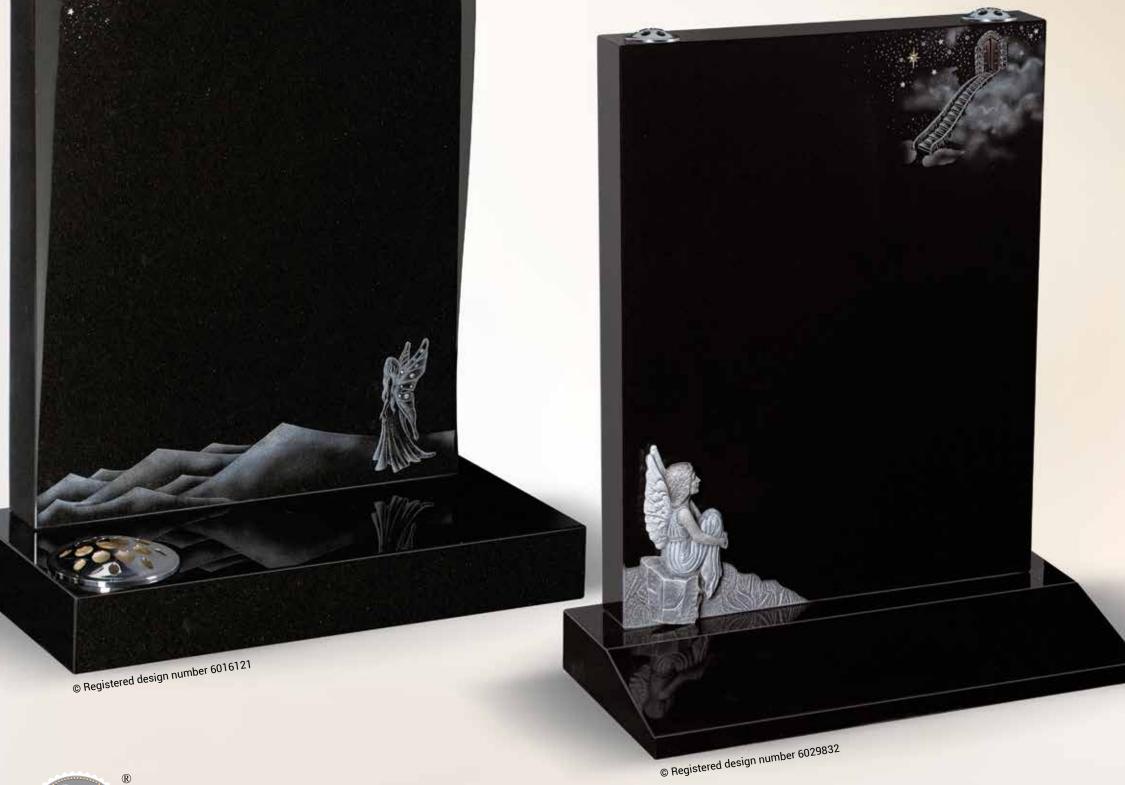

#### BL191 JET BLACK Adorable carved fairy design with diamantes on the wings holding a dove.

© Registered design number 6016103

BL193 JET BLACK Delicately sandblasted angel with diamante`s looking up at a starry sky.

#### BL194 JET BLACK

Agglomerate sitting angel gazing up at a delicate sandblasted 'stairway to heaven' design with vase containers in the headstone.