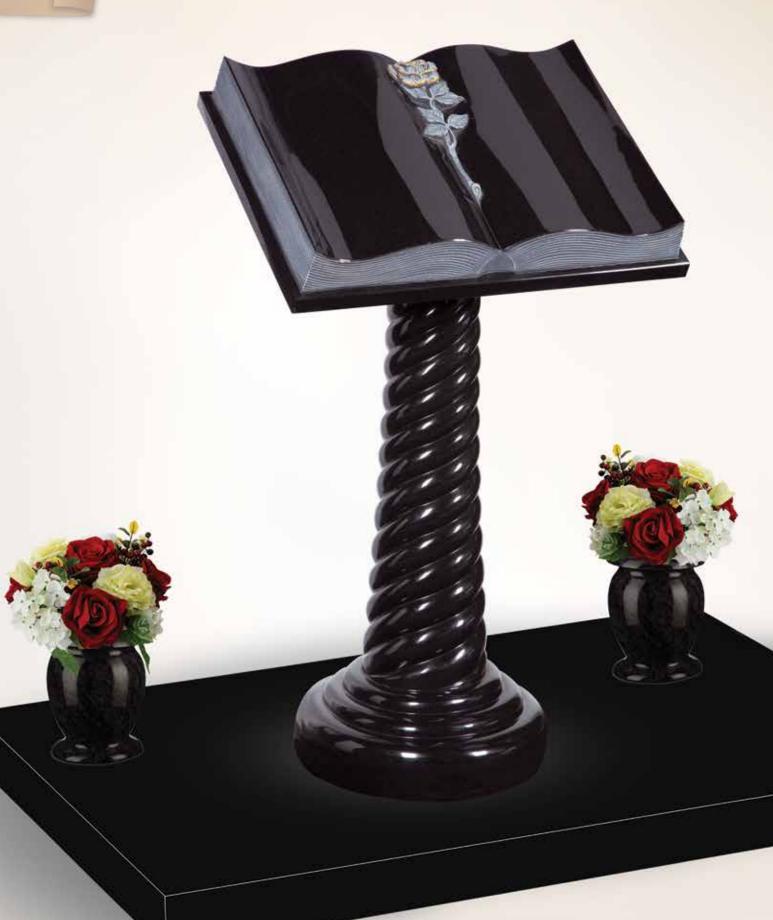

#### BL55 JET BLACK

Carved rose set on a rope effect pillar bookdesign. Interlocking system used to attach the book onto the pillar. Finished with 2 beautifully shaped granite vases and a base.

INCLUDES AUTHENTICITY PACKAGE & CERTIFICATE