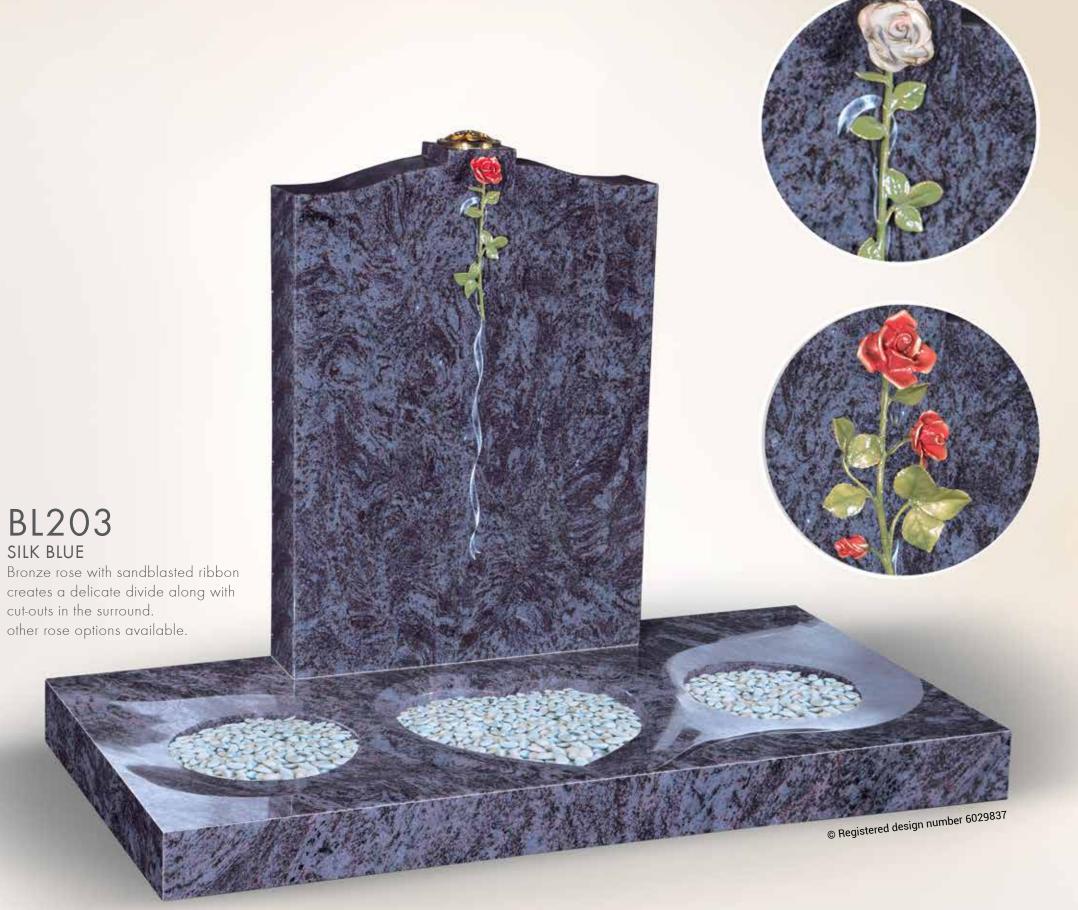

ed angel with diamante`s looking up at a starry sky.

#### BL194 JET BLACK

Agglomerate sitting angel gazing up at a delicate sandblasted 'stairway to heaven' design with vase containers in the headstone.





#### BL196 PIETRA DI CREMA Carved cherub holding roses on a cloud situated in the top corner of the headstone.

© Registered design number 6029833

BL195 PIETRA DI CREMA Stunning carved weeping angel holding a golden rose.

© Registered design number 6029834







# BL198

Carved roses set on top of a curved book design with heart cut out on the closed book surround.



THE SURROUND CHAPTER

© Registered design number 6034555







Unique scroll shaped headstone wrapping around carved roses. With shape cut outs in the surround.









BL203

cut-outs in the surround.

SILK BLUE











### BL206 JET BLACK

Beautiful bridge with carved waterfall and unique pond scene set in the surround.

THE SURROUND CHAPTER

TO THE THEM AND AND THE THE

© Registered design number 6034558

dilline at the

APPRIL DE

R

# BL207

Bronze bird feeding hatchlings set on a small bullnosed heart. With heart shaped cut-out in the surround.

BL208 JET BLACK

A pair of carved doves, sparkle effect and diamantes situated on a small bullnosed heart. With raised heart and heart cut out in surround.

© Registered design number 6034560

### THE SURROUND CHAPTER

© Registered design number 6034559





R



#### BL211 SILK BLUE AND SILVER GREY Stunning heart shaped headstone with carved roses set on a kerbset with scroll shaped foot plate.

© Registered design number 6029842



### BL212 SILK