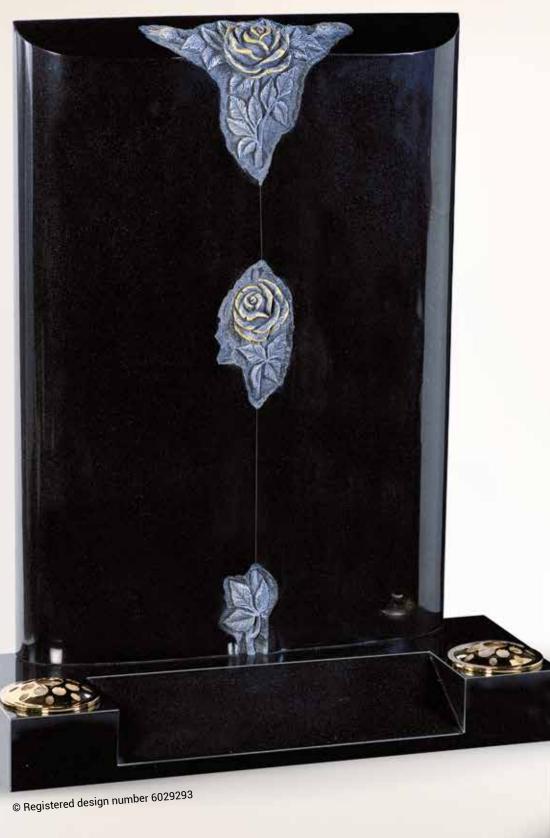

Registered design number 6029286

#### BL84 JET BLACK Simple yet effective design with beautiful rose and leaves to divide

memorial.

In Loving Memory of LEE CARVER 1952 ~ 2018 Devoted Husband, Father and Brother Loved dearly by many

> Time passes, memories stay Loved and remembered everyday

© Registered design number 6029288

# BL83

Carved rose and leaves help divide this memorial and comes with flower containers to be put in the headstone so a fully splayed base be used for an additional inscription.

© Registered design number 6029289



#### BL86 JET BLACK Unique shaped memorial with symmetrical carved rose design.

© Registered design number 6029291



BUTTERFLY BLUE

Ceramic gold bordered photoplaque surrounded by some stunning carved roses.

© Registered design number 6029290



#### BL88 JET BLACK

Carved roses and book design with bronze praying hands around a rock pitched effect .

BL87 JET BLACK Beautfiful carved roses divide this bullnosed sided headstone effectively.

© Registered design number 6029292









Never to be forgotten

© Registered design number 6029295

#### BL91 JET BLACK

Impressive carved rose and leaf design set along the edge of the headstone.

© Registered design number 6029296



BL93 JET BLACK Timeless carved rose design.



#### 70

# BL96

Simple carved rose design creates this sophisticated look.

© Registered design number 6029298



**SILK BLUE** Carved rose design with diamante`s and sparkle effect.

© Registered design number 6029299



#### BL98 AURORA

A traditional shaped headstone with a carved floral section.

# Everlast