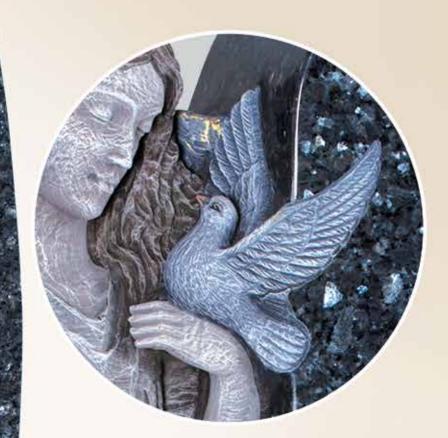

#### BLO3 SILK BLUE Beautifully carved angel holding a dove along with a stunning vase.