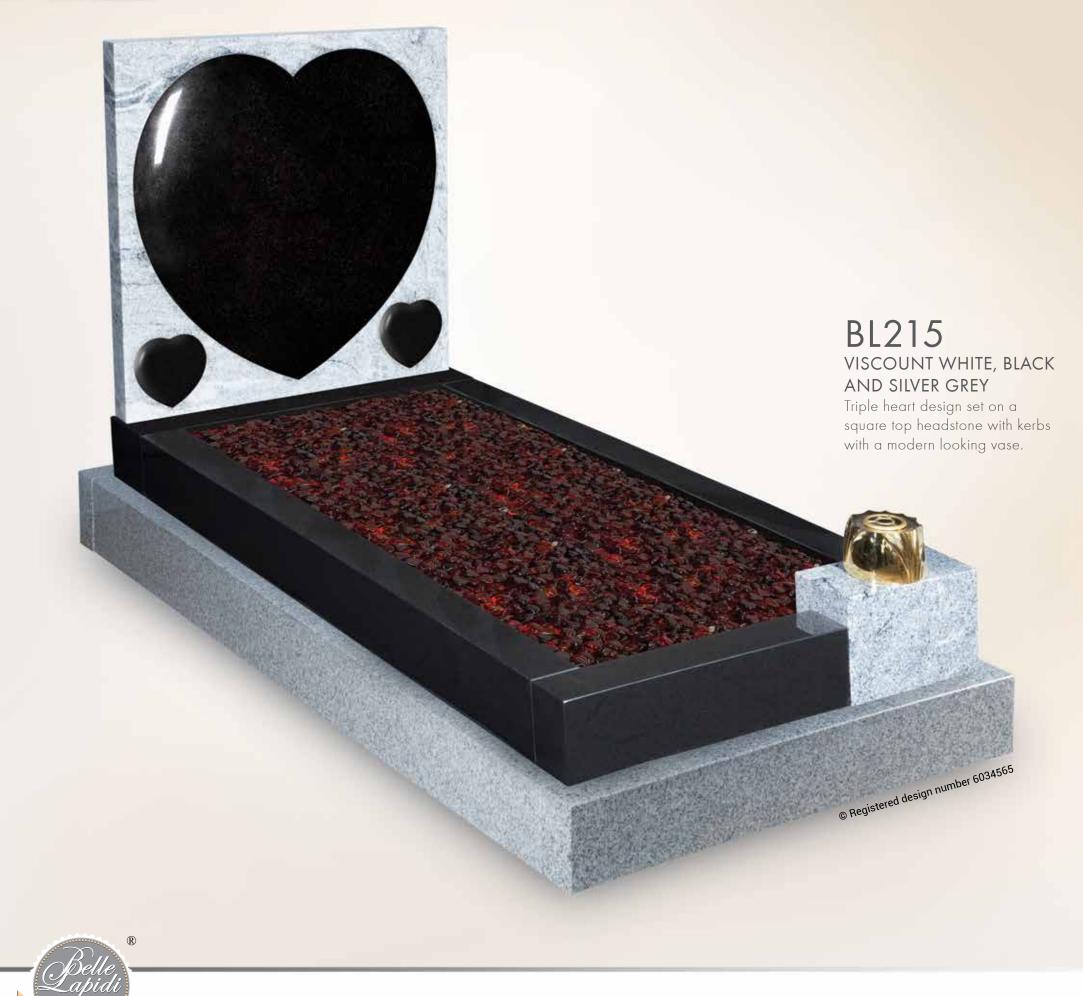

#### BL216 JET BLACK, AURORA AND VISCOUNT WHITE

© Registered design number 6034564

Contemporary heart design with sparkle etched effect, diamante`s and inscription set on a kerbset with a modern looking flower vase.

### THE KERB SET CHAPTER

R