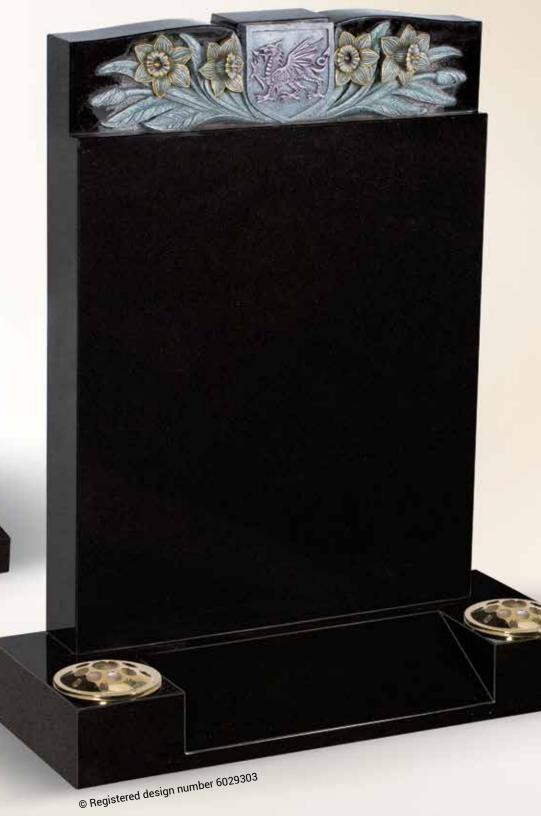

## BL104 JET BLACK

Delicately carved shamrock with Ireland shield design.

CORRECTION CORRECTION NOTICE N

© Registered design number 6029304

BL105 SILK BLUE Beautifully carved thistles and coloured ribbon.