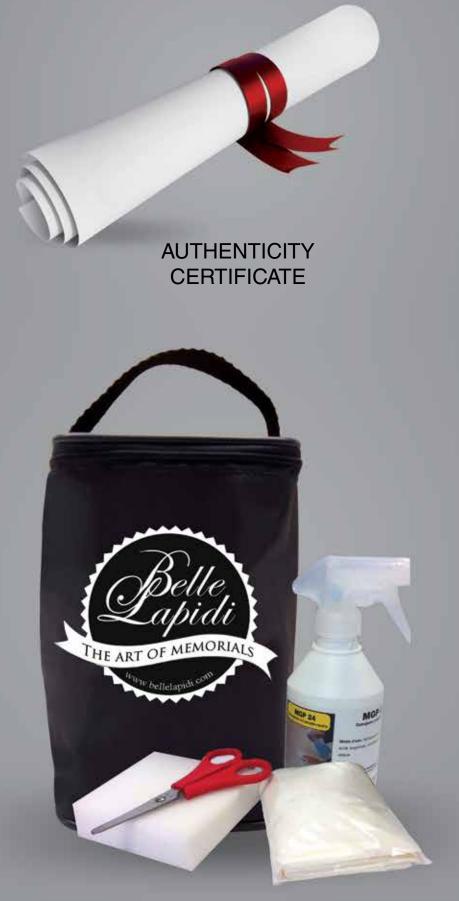

# AUTHENTICITY PACKAGE

(Contains: A hand sized Cleaning Kit which can be used to maintain the head stone, a glass rose and vase – designed to act as a keepsake and inspire fond memories of your loved one, and an 'Authenticity Certificate', which certifies that the memorial you have purchased is a genuine Belle Lapidi Product.)

GIFT PACKAGE

**CLEANING KIT** 

© Registered design number 6028948

In Loving Memory of LILY EVANS A Dear Wife and Nan Died 20th March 2016 Aged 82.

BLO2 JET BLACK Angel design carved sittingdown on the right hand side of the headstone with an exquisite vase.