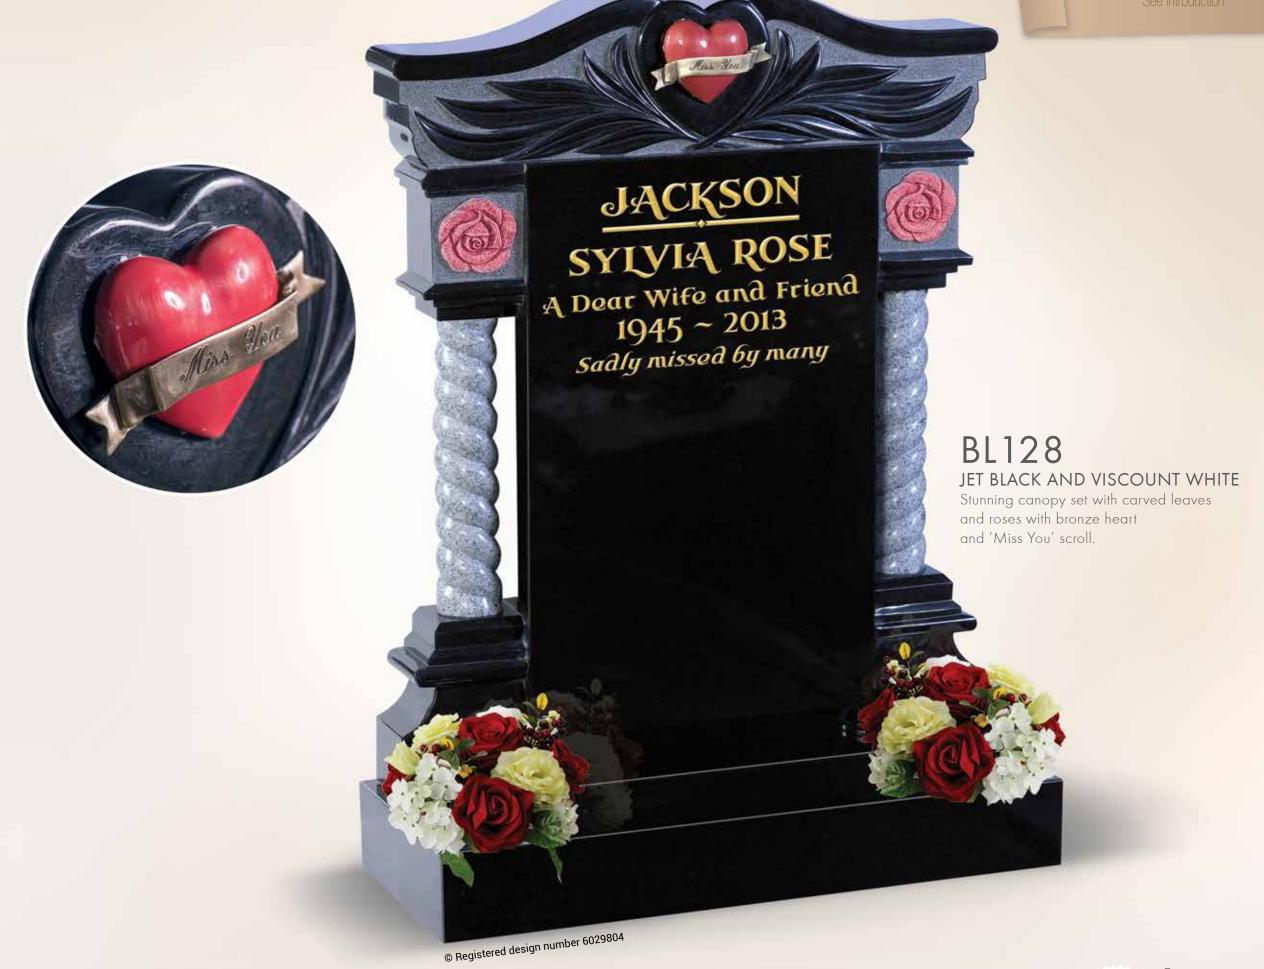

INCLUDES AUTHENTICITY PACKAGE & CERTIFICATE

> BL136 JET BLACK

Shaped headstone and base with unique riven finish. Finished with a beautiful bronze heart and 'Miss You' scroll.

© Registered design number 6029318

# BL135

A beautiful bronze red heart and 'Miss You' scroll set at the top of a shaped headstone with sparkle effect and diamantes.

Relle Belle THE ART OF MEMORIALS © Registered design number 6029319