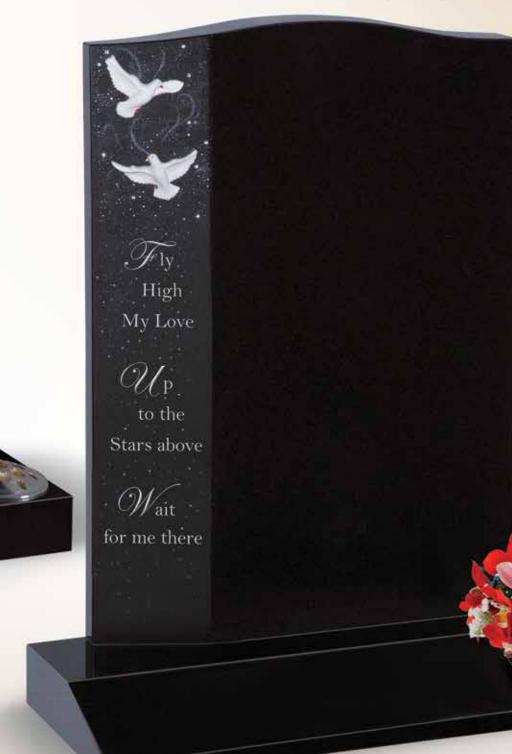

## THE BIRD CHAPTER

Fly with

the angels,

dance

among the

stars.

© Registered design number 6028986

Bronze flying dove with diamante`s and sparkle effect, inscription and