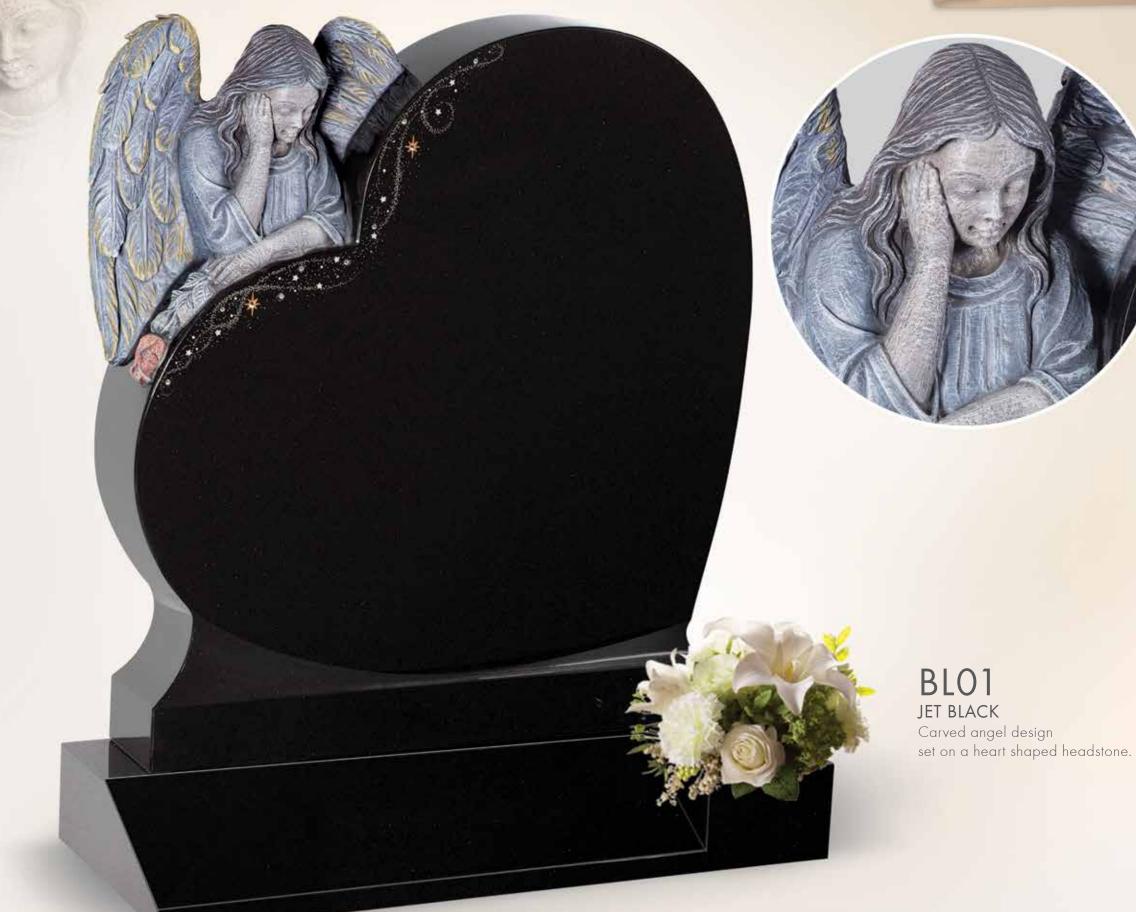

GIFT PACKAGE

**CLEANING KIT** 

© Registered design number 6028948

In Loving Memory of LILY EVANS A Dear Wife and Nan Died 20th March 2016 Aged 82.

BLO2 JET BLACK Angel design carved sittingdown on the right hand side of the headstone with an exquisite vase.