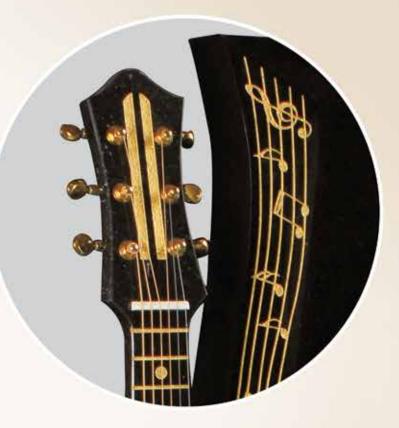

BL125 JET BLACK AND AURORA An impressive guitar shaped memorial with gold musical notes. (Any Instrument can be made)

®

MEMORI

ART OF

INCLUDES AUTHENTICITY PACKAGE & CERTIFICATE