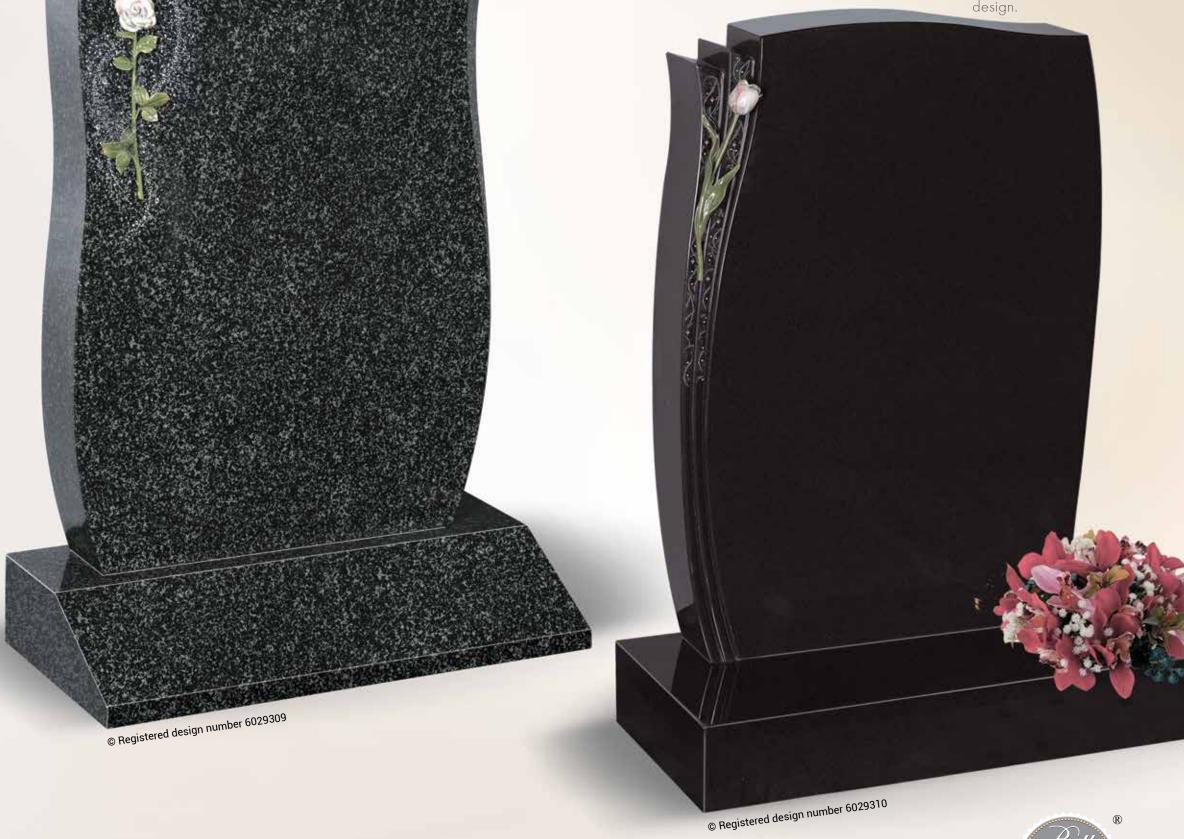

Stunning coloured bronze rose stem with diamante`s and sparkle effect on standard ogee shaped headstone with left hand corner rose addition on the corner of base.

diamante`s and sparkle effect with coloured bronze rose.

# THE FLORAL CHAPTER

BL111 SOUTH AFRICA GREY Delightful open bronze rose design with diamante`s and etched sparkle effect.

INCLUDES AUTHENTICITY PACKAGE & CERTIFICATE See introduction