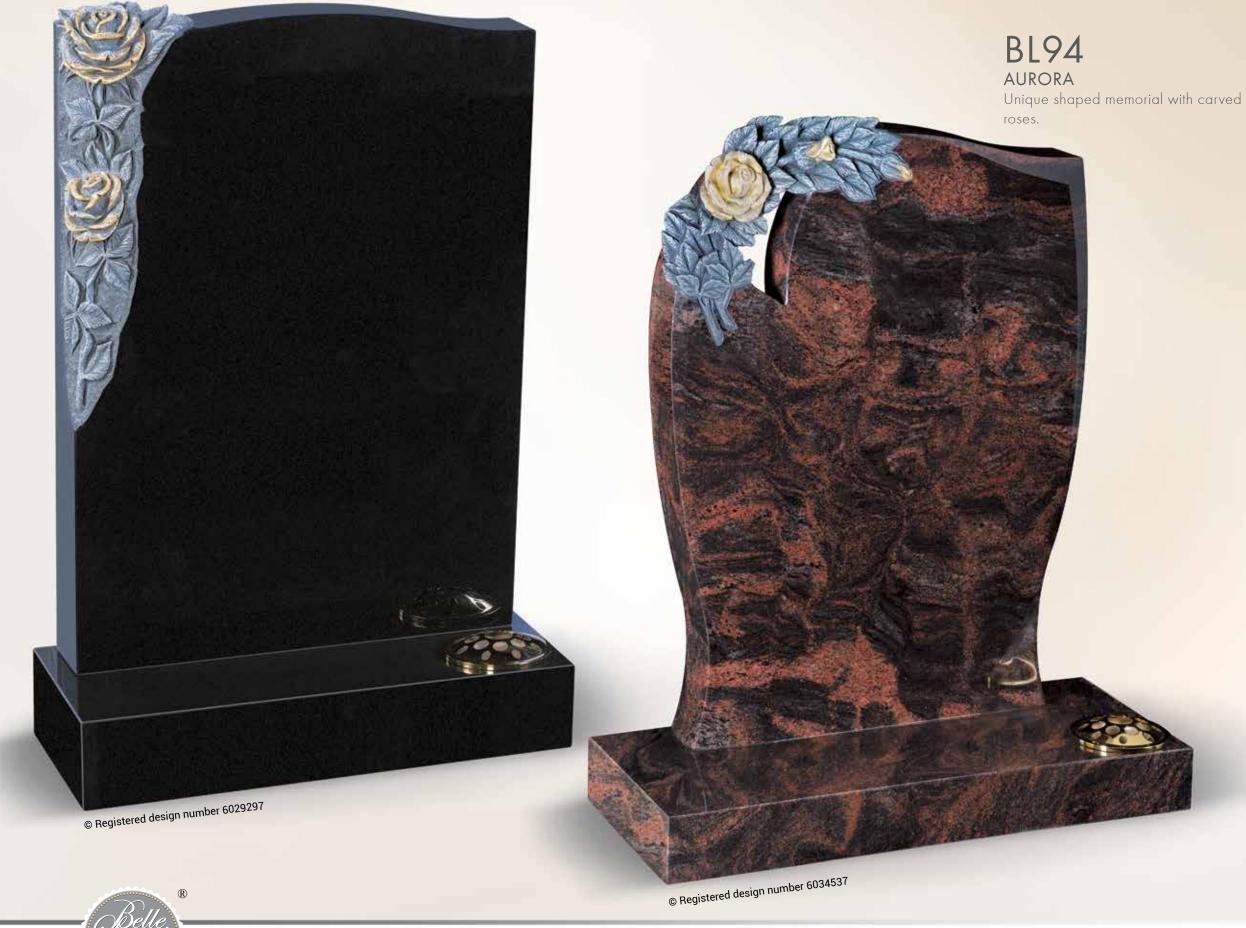

#### BL86 JET BLACK Unique shaped memorial with symmetrical carved rose design.

© Registered design number 6029291

BUTTERFLY BLUE

Ceramic gold bordered photoplaque surrounded by some stunning carved roses.