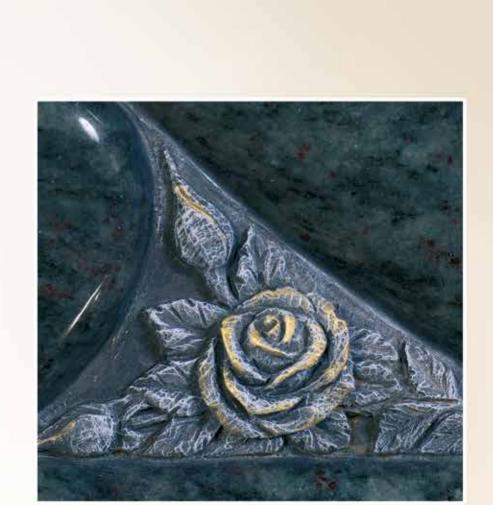

# ABOUT BELLE LAPIDI

By the time Michelangelo was 87 years old he had produced some of the finest works of art that the world would ever see. Two magnificent sculptures, THE PIETE and THE DAVID were both completed before he was 30 years old, and later he would go on to complete the breathtaking frescos that decorate the Sistine Chapel. Yet, at the end of his life, Michelangelo wrote 'Ancora imparo', which means 'I am still learning'. It is this relentless search to improve oneself which is the great source of inspiration behind Belle Lapidi.

> All of the memorials that you will find in this brochure have been produced to the highest standards by craftsmen who are constantly in search of excellence.

> > It is natural to want to honour and remember your loved one with something tangible, beautiful and permanent. People close to you are irreplaceable and the memorial you finally choose should celebrate these extraordinary lives.

> > You will find that all of the memorials in this brochure are unique, and we insist that our craftsmen have the flair and finesse required to produce individual works of art which pay tribute to the loved one that you have lost.