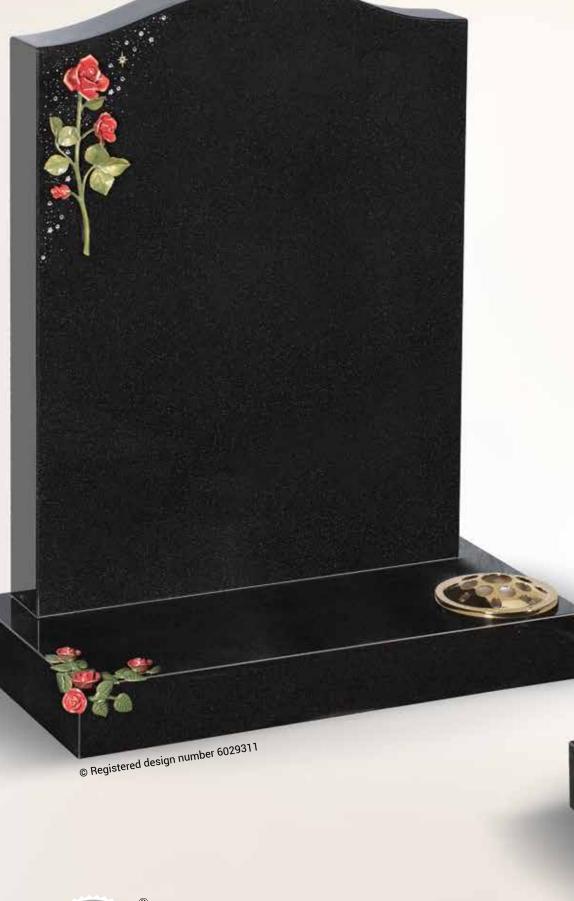

ely carved shamrock with Ireland shield design.

CORRECTION CORRECTION NOTICE N

© Registered design number 6029304



BL105 SILK BLUE Beautifully carved thistles and coloured ribbon.

BL106 JET BLACK Stunning flower carving with added colour.





# THE FLORAL CHAPTER

© Registered design number 6029306

BL107 JET BLACK Eye catching bronze lily and leaves added to a classic shaped headstone.

## BL108 JET BLACK

Delightful bronze rose bud and leaves added to a classic shaped headstone. Finished with 2 granite vases sitting on foundation slab.

© Registered design number 6029307



INCLUDES AUTHENTICITY PACKAGE & CERTIFICATE



Stunning coloured bronze rose stem with diamante`s and sparkle effect on standard ogee shaped headstone with left hand corner rose addition on the corner of base.





diamante`s and sparkle effect with coloured bronze rose.

# THE FLORAL CHAPTER

BL111 SOUTH AFRICA GREY Delightful open bronze rose design with diamante`s and etched sparkle effect.

INCLUDES AUTHENTICITY PACKAGE & CERTIFICATE See introduction

## BL112 JET BLACK

Sophisticated closed bronze rose with diamante`s and etched sparkle design.



BL113 JET BLACK

Eye catching red bronze rose design with diamante`s and sparkle effect and a flower container inserted in the headstone.

## BL114 JET BLACK

Eye catching white bronze rose design with diamante`s and sparkle effect and a flower container inserted in the headstone.

© Registered design number 6029308

# THE FLORAL CHAPTER



Gone too soon Our beautiful son will never ever be forgotten Love you always

## BL115 SILK BLUE

A detailed