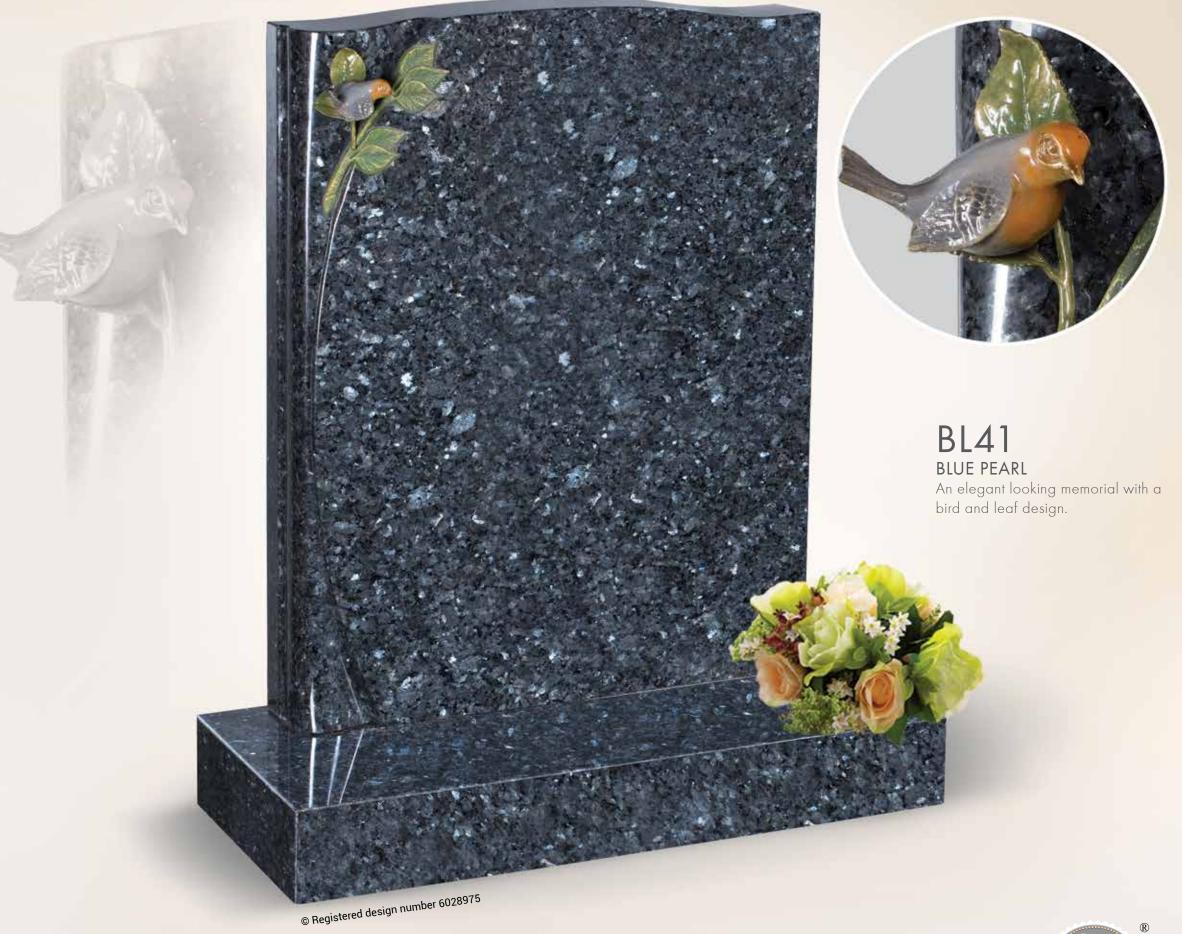

THE BIRD CHAPTER

and gold plated vase.

BL40 JET BLACK Delicately carved rose and leaf design finished with an adorable robin and flower containers at the top.

© Registered design number 6016102

Cherished Memories of A Dear Husband Grandad and Friend MIKE WALTERS 1955 – 2015 Forever Remembered