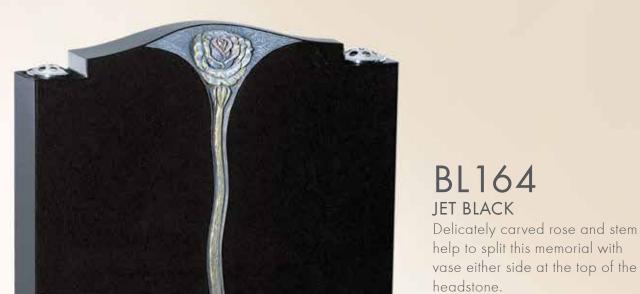

#### **BL164** JET BLACK Delicately carved rose and stem help to split this memorial with

© Registered design number 6029815