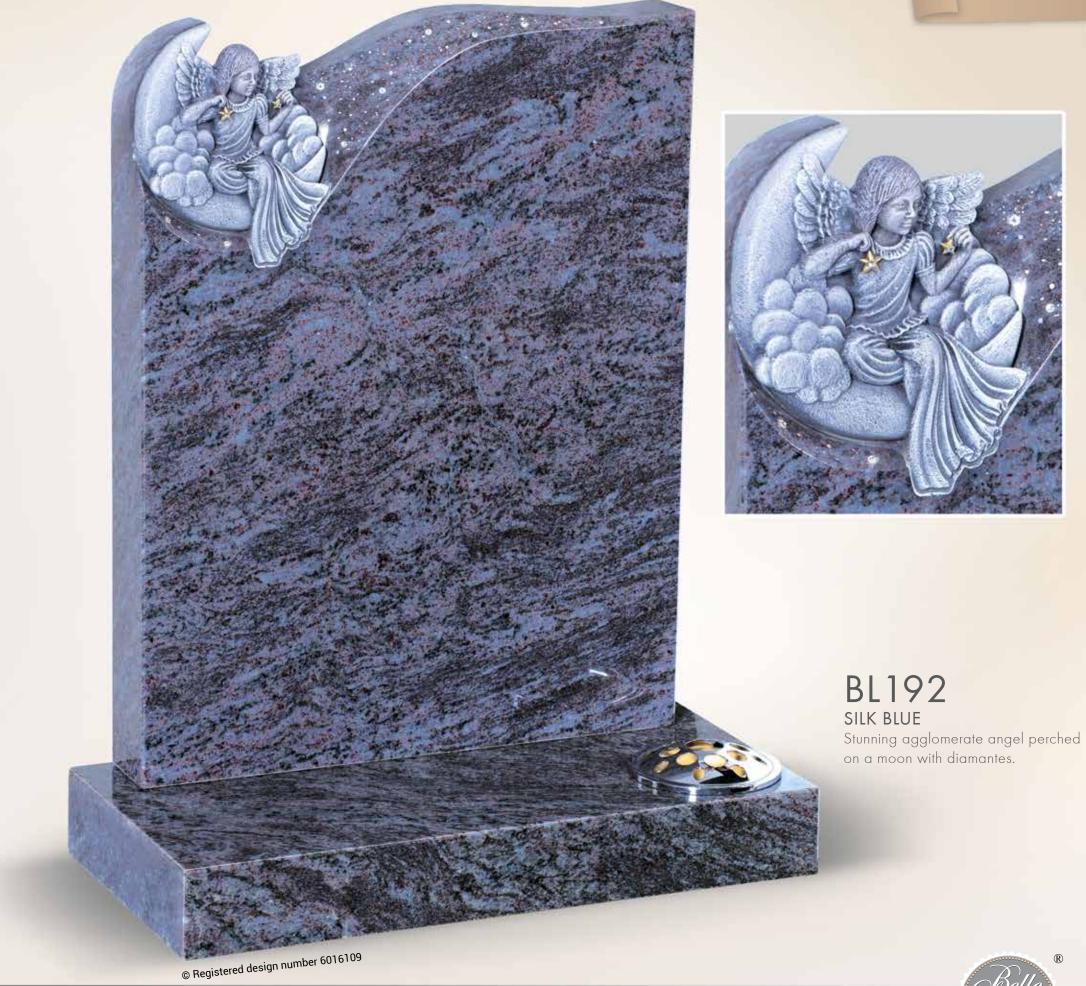

#### BL196 PIETRA DI CREMA Carved cherub holding roses on a cloud situated in the top corner of the headstone.

© Registered design number 6029833

BL195 PIETRA DI CREMA Stunning carved weeping angel holding a golden rose.

© Registered design number 6029834