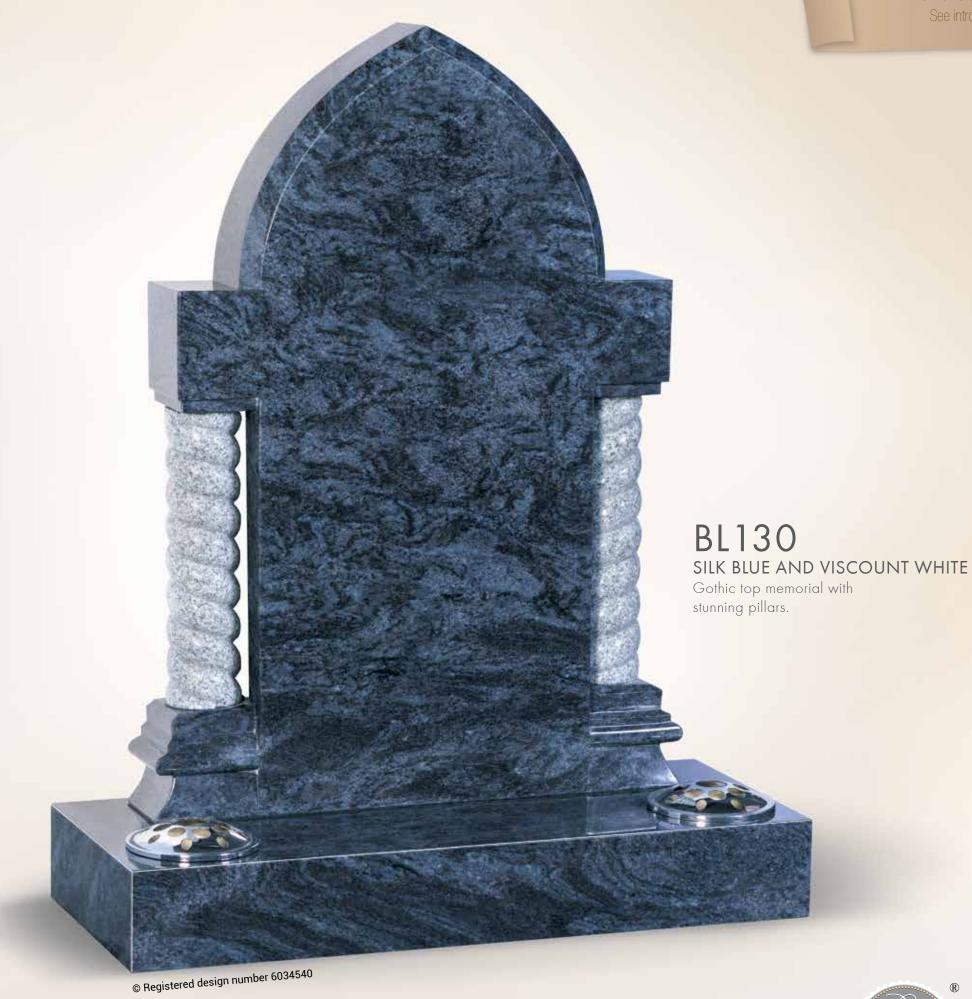

## BL133 JET BLACK AND VISCOUNT WHITE Two colours of granite used to create this eye

catching design. detailed carved roses and heart with rounded pillars. (Two options of design available).

Belle apidi THE ART OF MEMORIALS