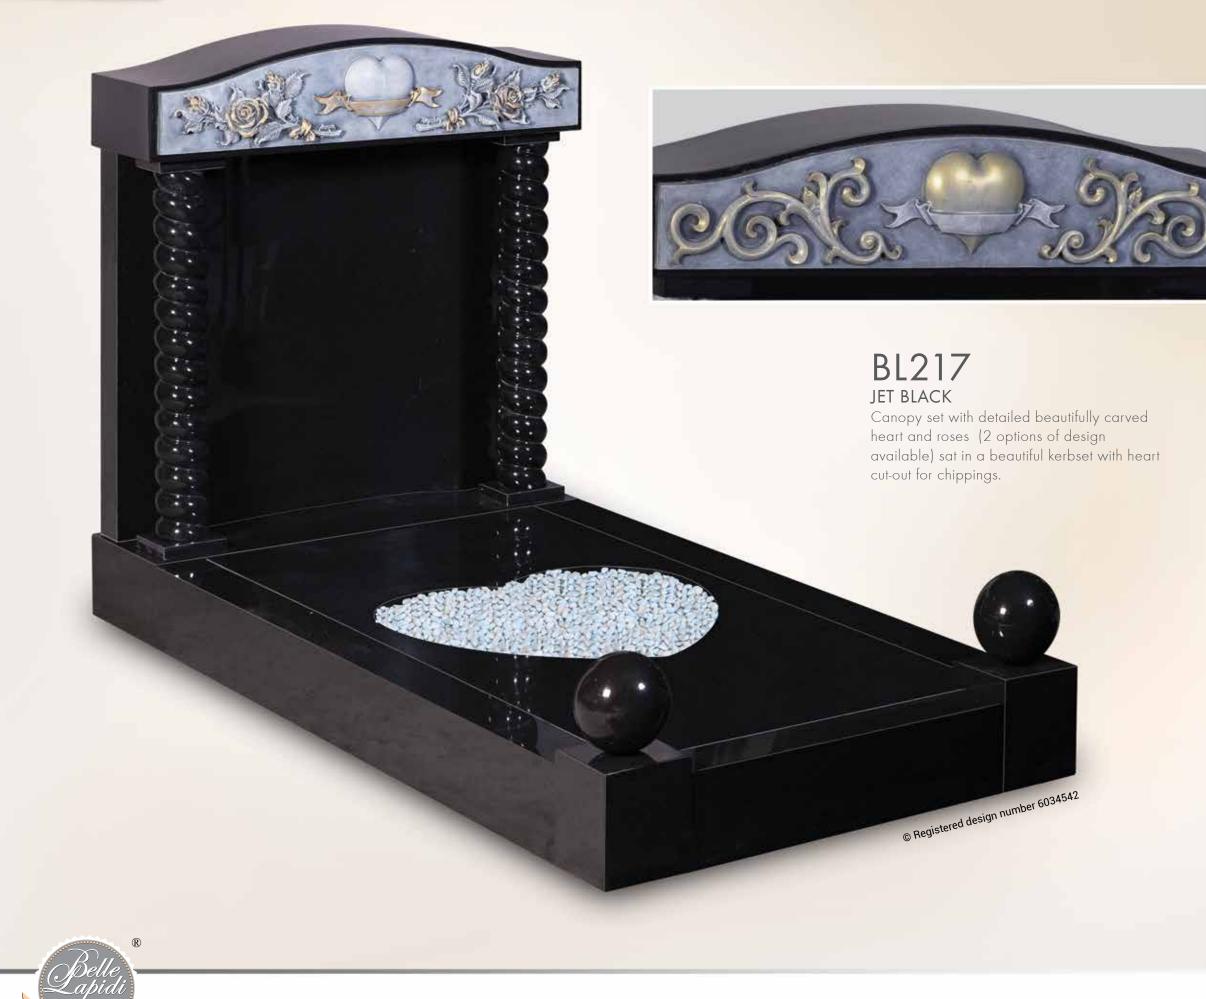

## BL132 SOUTH AFRICA GREY

Canopy set with heart and decorative swirls and rounded pillars. (2 options of design available).

THE CANOPY & ACCESSORY CHAPTER