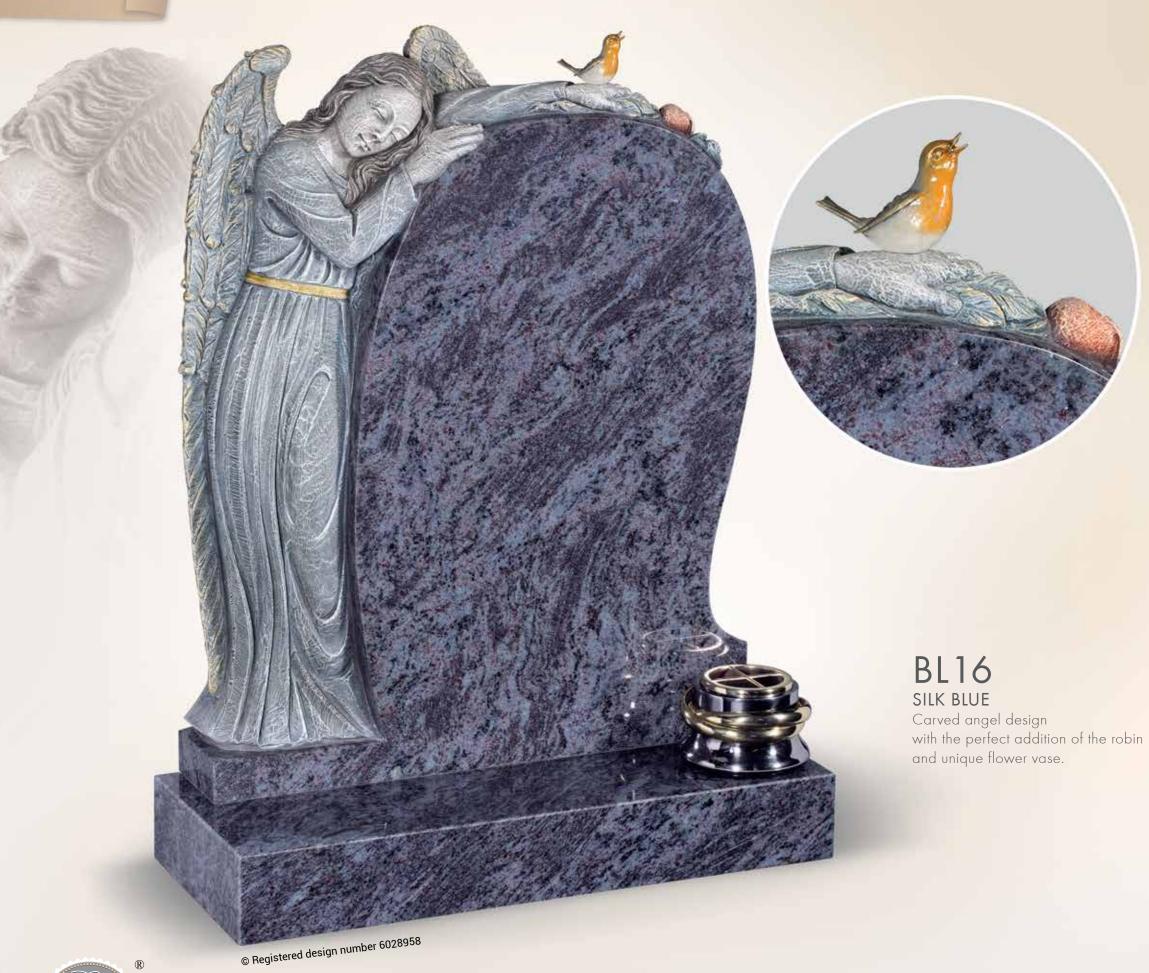

### We Remember with a Smile FREDERICK JONES A Dearty Loved Husband and Brother 1940 - 2016

BL17 SILK BLUE The adorable robin finishes this carved angel design perfectly.