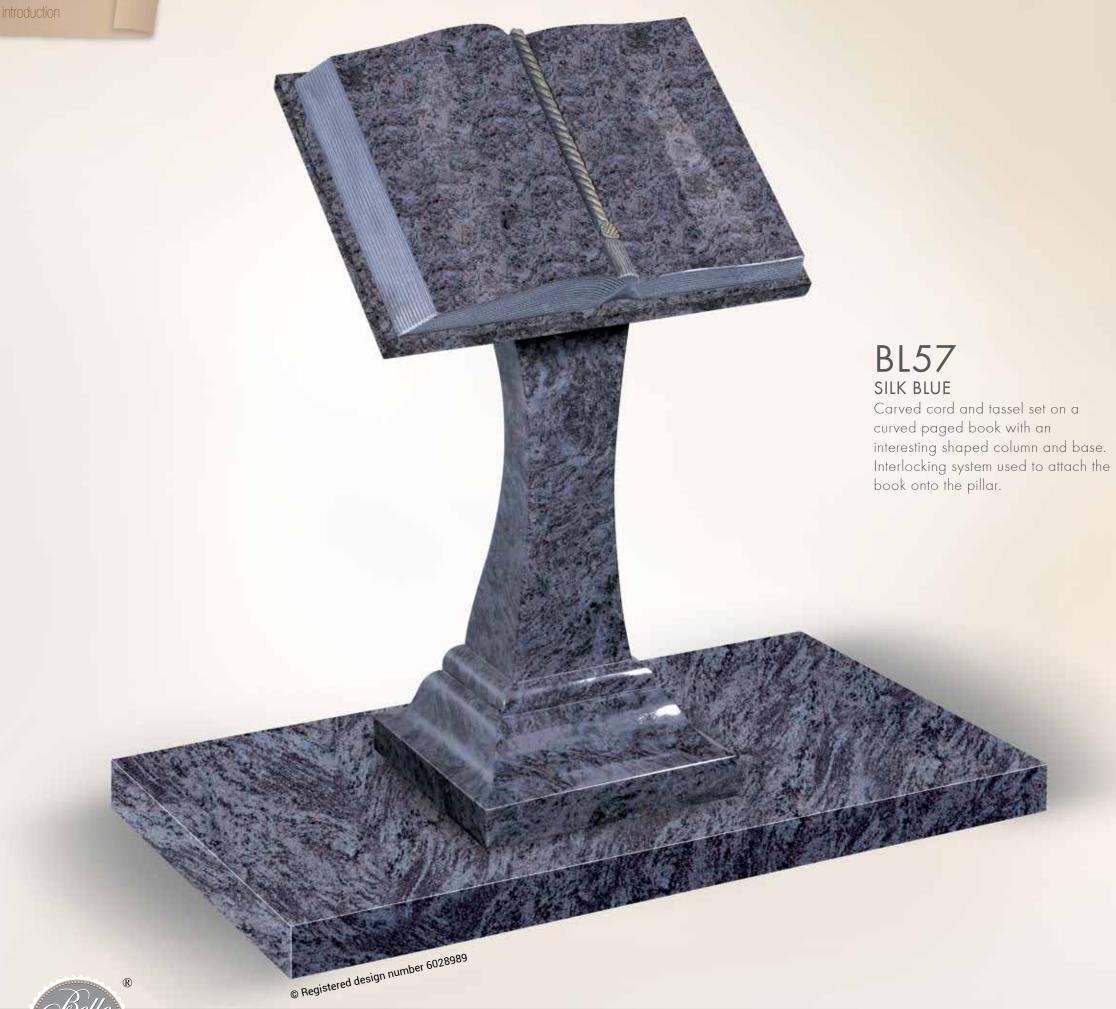

#### BL55 JET BLACK

Carved rose set on a rope effect pillar bookdesign. Interlocking system used to attach the book onto the pillar. Finished with 2 beautifully shaped granite vases and a base.

INCLUDES AUTHENTICITY PACKAGE & CERTIFICATE