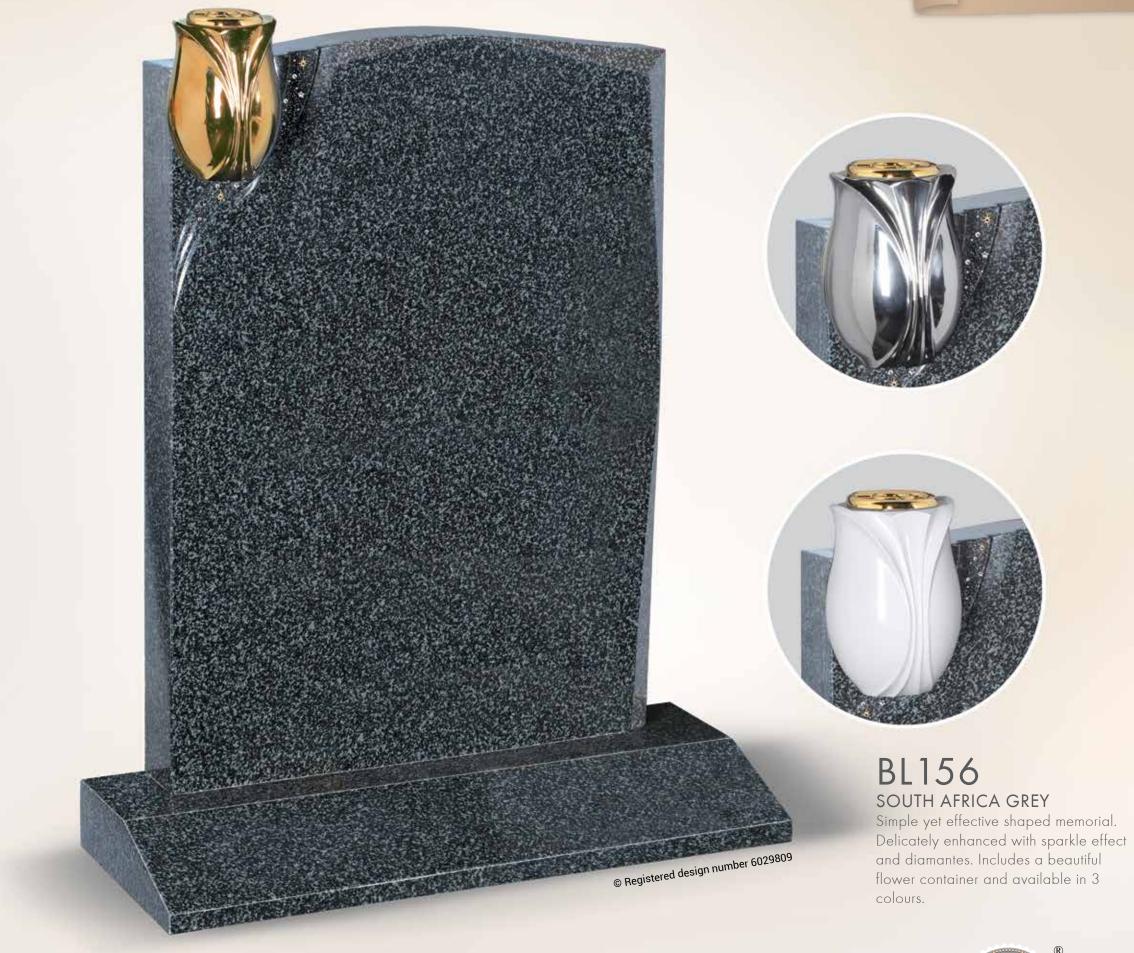

#### BL157 REGAL BLACK

Simple yet stunning memorial with full splayed base and beautiful diamante shaped vases available in different colours.

THE SHAPED CHAPTER

© Registered design number 6029810

## BL158

Contemporary shaped headstone with sparkle effect and diamantes. Finished with a stunning vase flower vase. Vases available in different