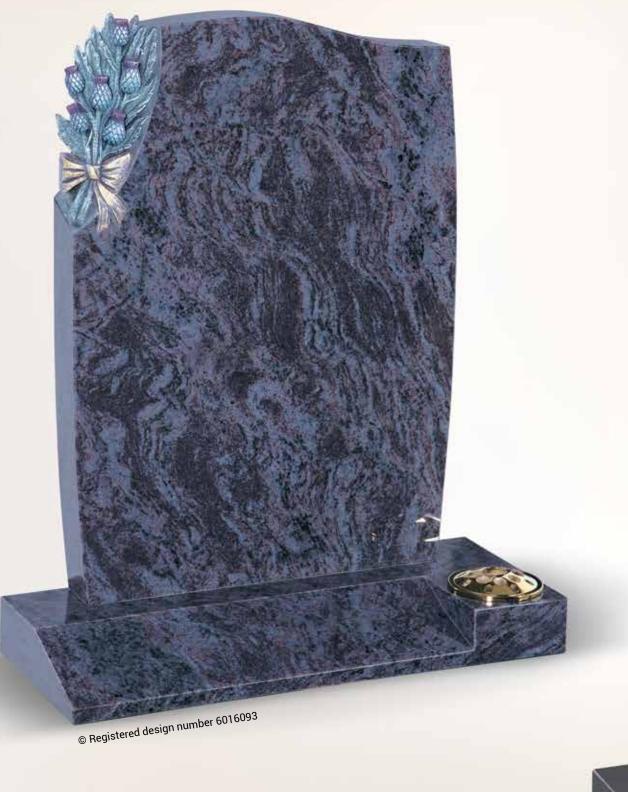

BL26 SILK BLUE Perfectly carved thistle design set on a heart and scroll shaped headstone.

© Registered design number 6028962