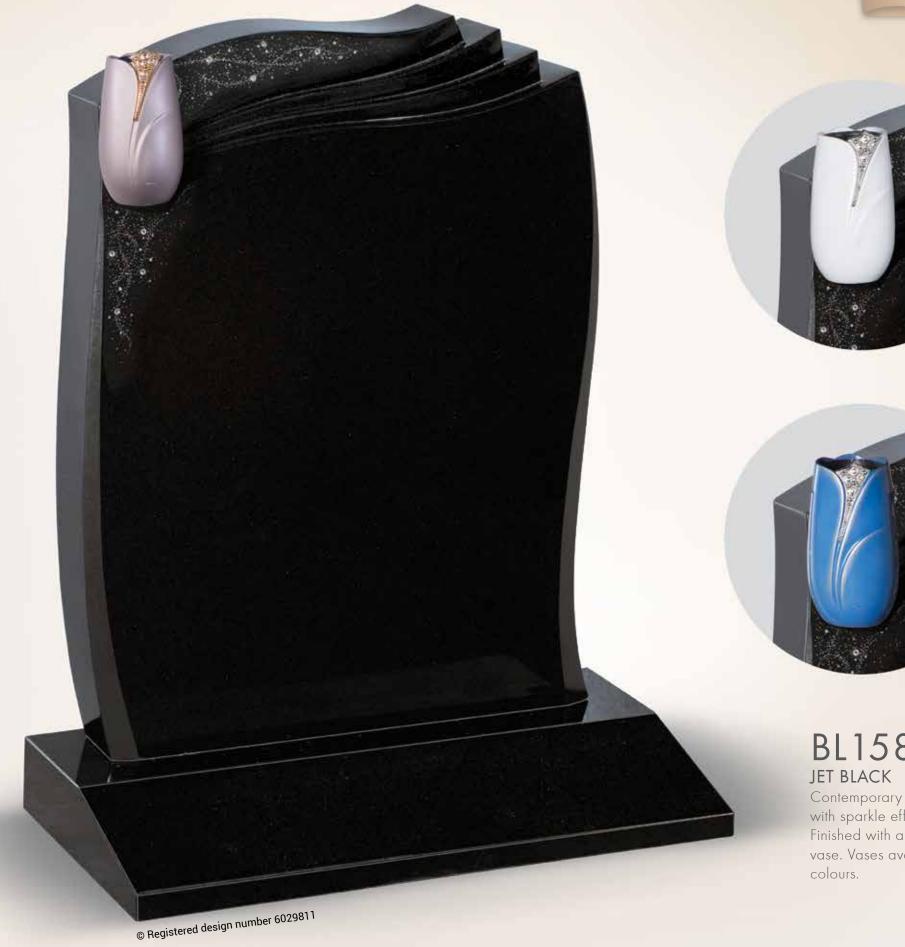

#### BL157 REGAL BLACK

Simple yet stunning memorial with full splayed base and beautiful diamante shaped vases available in different colours.

THE SHAPED CHAPTER

© Registered design number 6029810

## BL158

Contemporary shaped headstone with sparkle effect and diamantes. Finished with a stunning vase flower vase. Vases available in different