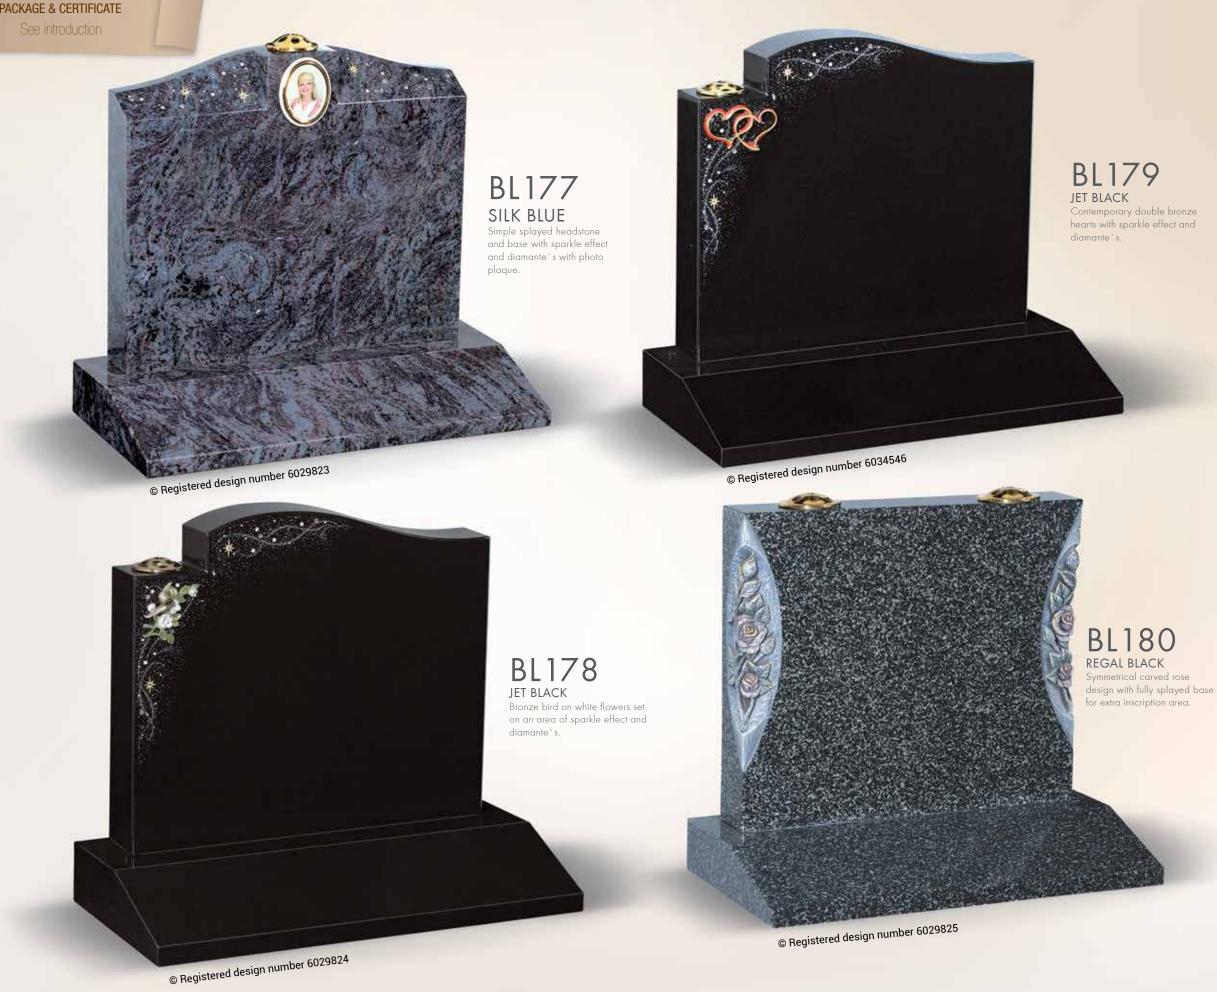

GIFT PACKAGE

**CLEANING KIT** 

© Registered design number 6028948

In Loving Memory of LILY EVANS A Dear Wife and Nan Died 20th March 2016 Aged 82.

BLO2 JET BLACK Angel design carved sittingdown on the right hand side of the headstone with an exquisite vase.

#### BLO3 SILK BLUE Beautifully carved angel holding a dove along with a stunning vase.

# BL04

JET BLACK Delicately carved angel holding a heart and a beautiful vase to accompany this piece of art.

© Registered design number 6028950

> BL06 JET BLACK

Beautifully carved angel holding a dove sitting in the top corner of the headstone.

© Registered design number 6028952

BLO7 SILK BLUE Intricately carved angel holding a beautiful shaped flower vase. (Available in Gold Silver or White)