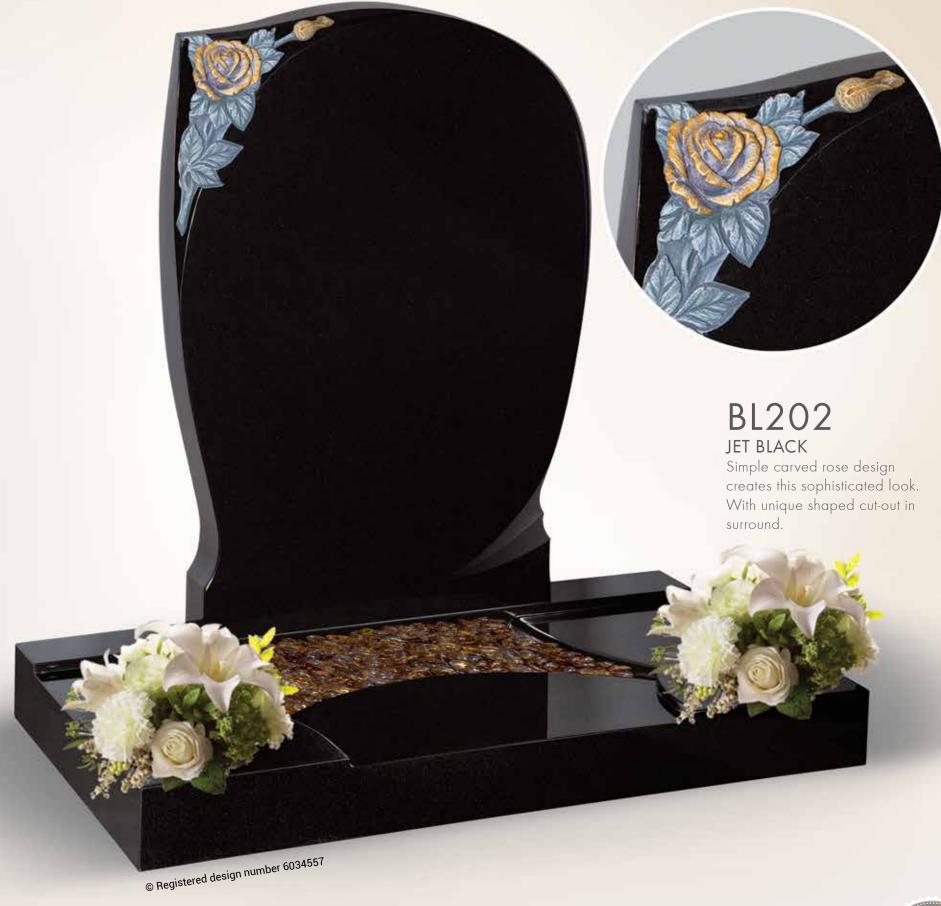

# BL198

Carved roses set on top of a curved book design with heart cut out on the closed book surround.

THE SURROUND CHAPTER

© Registered design number 6034555

Unique scroll shaped headstone wrapping around carved roses. With shape cut outs in the surround.