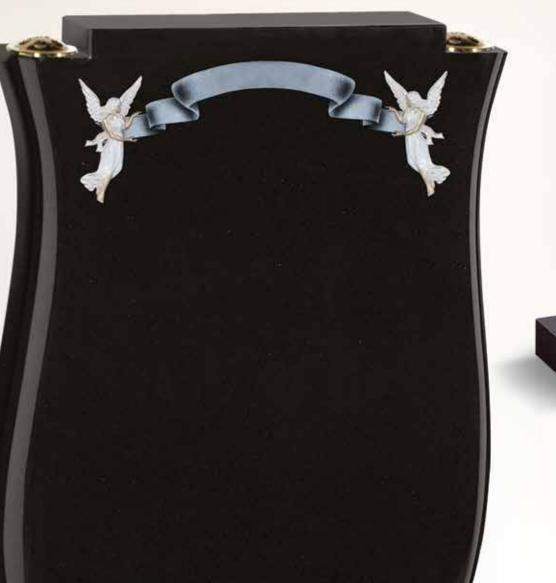

#### BL29 JET BLACK

Beautiful bronze angels holding a sandblasted scroll with inset bullnosed red granite heart.

© Registered design number 6028966

Sandblasted and engraved scroll design with heart shaped ceramic photo-plaque with beautiful bronze angels.