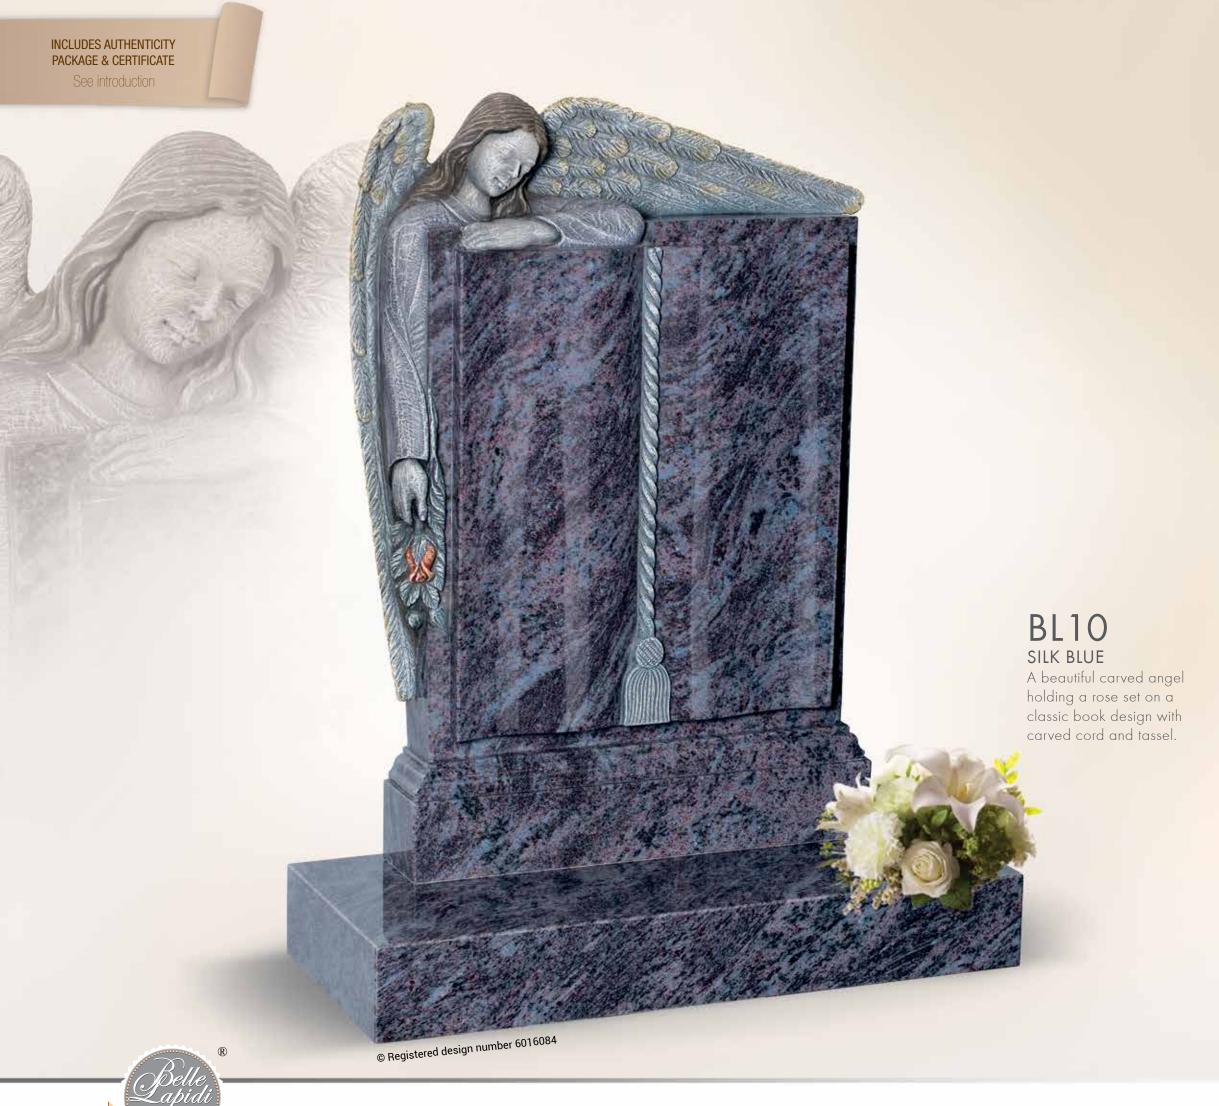

© Registered design number 6028952

BLO7 SILK BLUE Intricately carved angel holding a beautiful shaped flower vase. (Available in Gold Silver or White)

## THE ANGEL CHAPTER