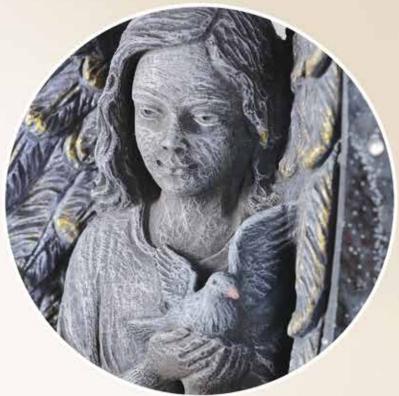

#### BLO3 SILK BLUE Beautifully carved angel holding a dove along with a stunning vase.