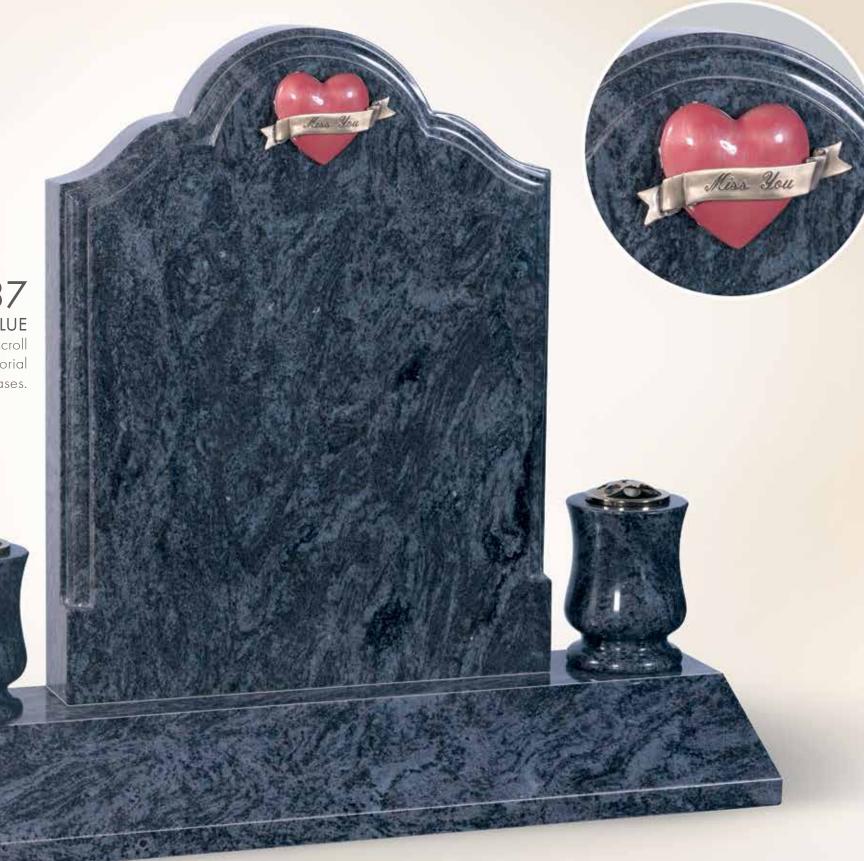

INCLUDES AUTHENTICITY PACKAGE & CERTIFICATE

> BL136 JET BLACK

Shaped headstone and base with unique riven finish. Finished with a beautiful bronze heart and 'Miss You' scroll.

© Registered design number 6029318

# BL135

A beautiful bronze red heart and 'Miss You' scroll set at the top of a shaped headstone with sparkle effect and diamantes.

Relle Belle THE ART OF MEMORIALS © Registered design number 6029319