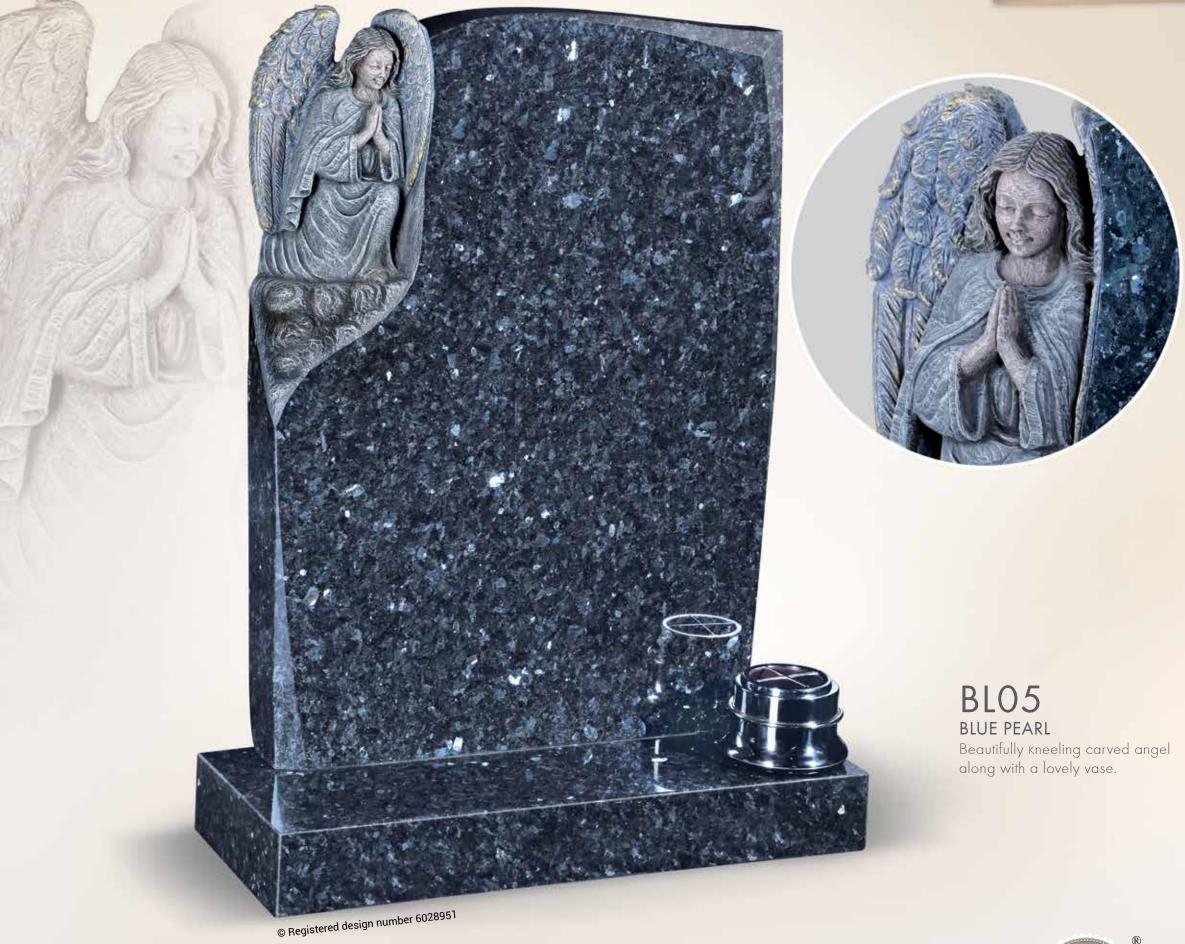

#### BL12 BLUE PEARL A detailed carved angel design with dove and flowers.

© Registered design number 6016089

BL13 AURORA An elegant carved angel holding a reef of flowers.

See introductio

Cherished Memories of A Dear Husband and Dad DEREK SMALL Died 27th September 2016 Aged 58