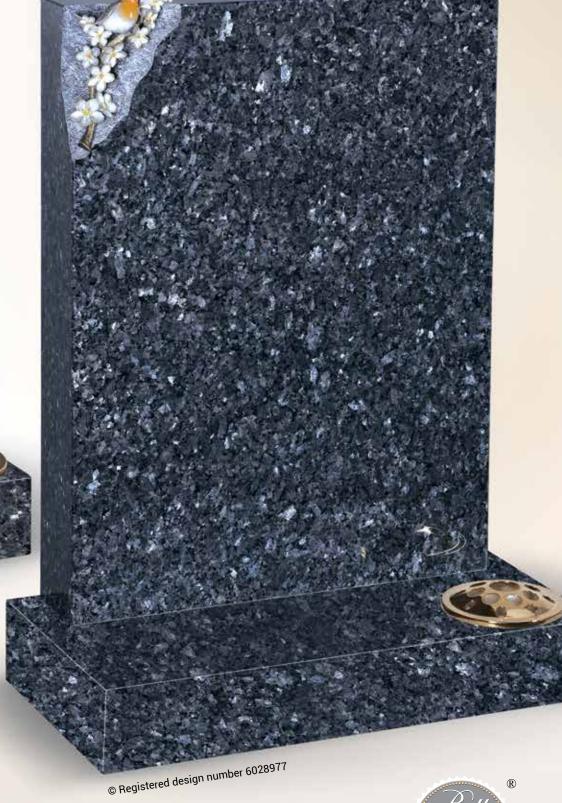

### THE BIRD CHAPTER

© Registered design number 6028976

© Registered design number 6028978

INCLUDES AUTHENTICITY PACKAGE & CERTIFICATE See introduction

BL44 BLUE PEARL Beautiful bronze bird on a small flowered branch fixed on a pitched edged background.