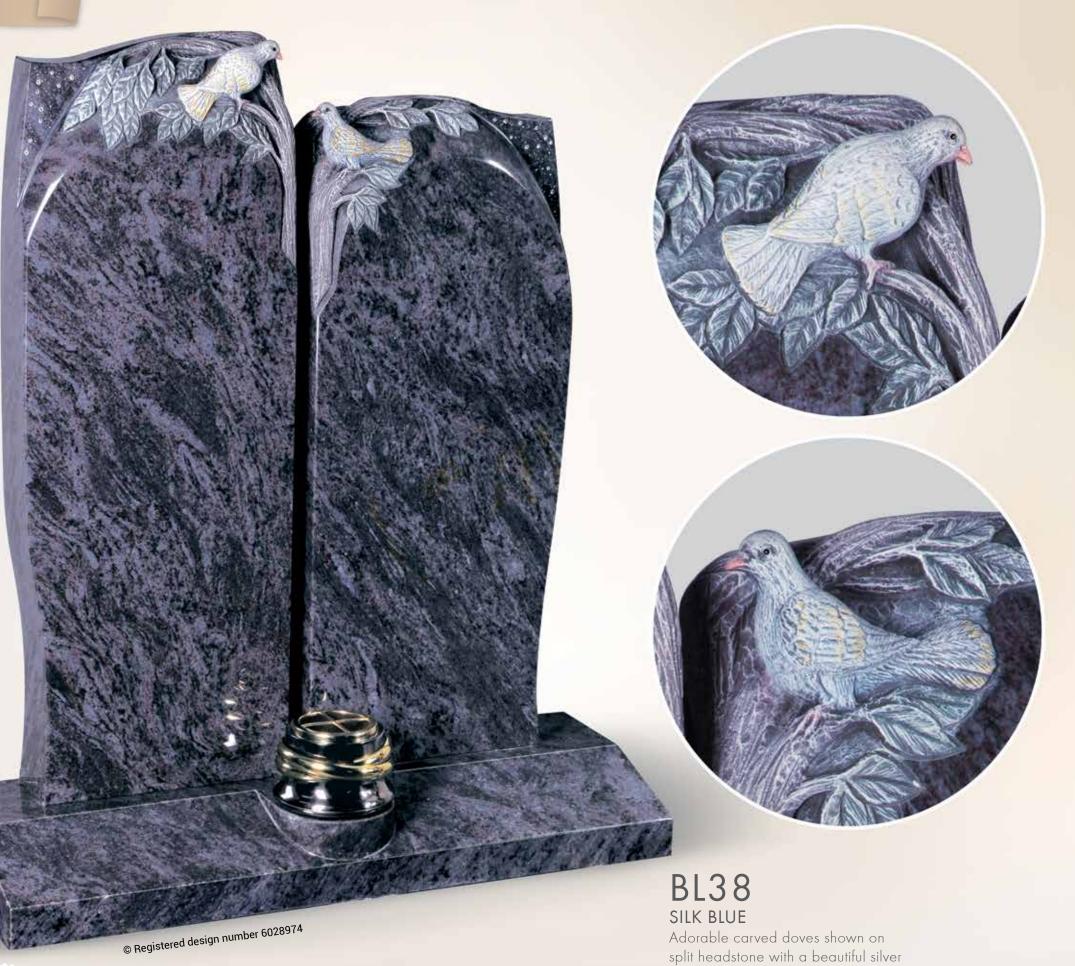

BL166 AURORA A pair of doves beautifully carved into a headstone.

© Registered design number 6029816

© Registered design number 6029818

®

BL175 SILK BLUE Delicately carved rose with flower container at top of headstone.