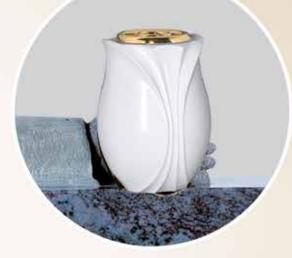

VASES

4F ART O

WOODLAND

**VISCOUNT WHITE** 

**BUTTERFLY BLUE** 

**SILVER GREY** 

TROPICAL

LAGOON