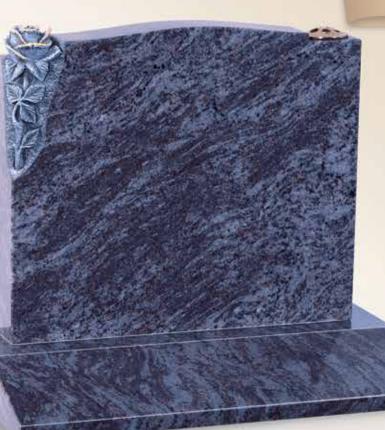

pond scene set in the





#### **BL164** JET BLACK Delicately carved rose and stem help to split this memorial with





© Registered design number 6029815

#### BL165 JET BLACK

Memoriesof

Bronze heart and flowers with sandblasted chain creates a stylish divide.

© Registered design number 6029814

BL163 BUTTERFLY BLUE Timeless bridge and waterfall design

creating a divide on the headstone with flower containers at the top.



BL167 JET BLACK This scroll shaped headstone creates an eye catching design.



© Registered design number 6016107

BL168 SILK BLUE A beautifully shaped sleeping Pillow memorial.

© Registered design number 6016110

BL166 AURORA A pair of doves beautifully carved into a headstone.

© Registered design number 6029816





© Registered design number 6029818

®





BL175 SILK BLUE Delicately carved rose with flower container at top of headstone.

BL176

SILK BLUE

Beautiful carved rose and

leaves with added colour.

© Registered design number 6034545



© Registered design number 6029821



© Registered design number 6029822





### THE CREMATION & DESK CHAPTER

R

MEMOR

BL182

Agglomerate couple peacefully

gazing up at an agglomerate moon

JET BLACK

and stars.



Tranquil scene with agglomerate couple on a bench with ceramic dove, sparkle effect and diamantes.



© Registered design number 6029826

© Registered design number 6034547

#### BL183 JET BLACK Bronze rose and leaves create a sophisticated look which divides the

headstone.





BL186

Scroll effect desk with stunning

JET BLACK

flower vase.

BL185 JET BLACK Photoplaque mounted on