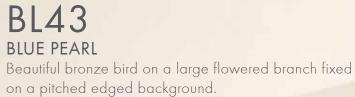

### THE BIRD CHAPTER

© Registered design number 6028976

© Registered design number 6028978

INCLUDES AUTHENTICITY PACKAGE & CERTIFICATE See introduction

BL44 BLUE PEARL Beautiful bronze bird on a small flowered branch fixed on a pitched edged background.