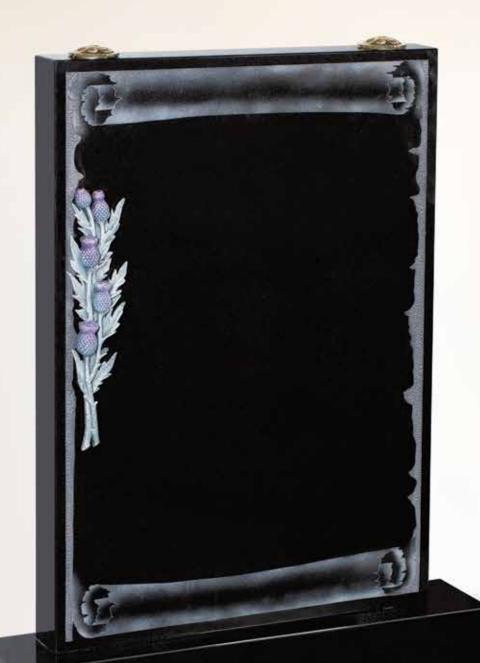

BL26 SILK BLUE Perfectly carved thistle design set on a heart and scroll shaped headstone.

© Registered design number 6028962