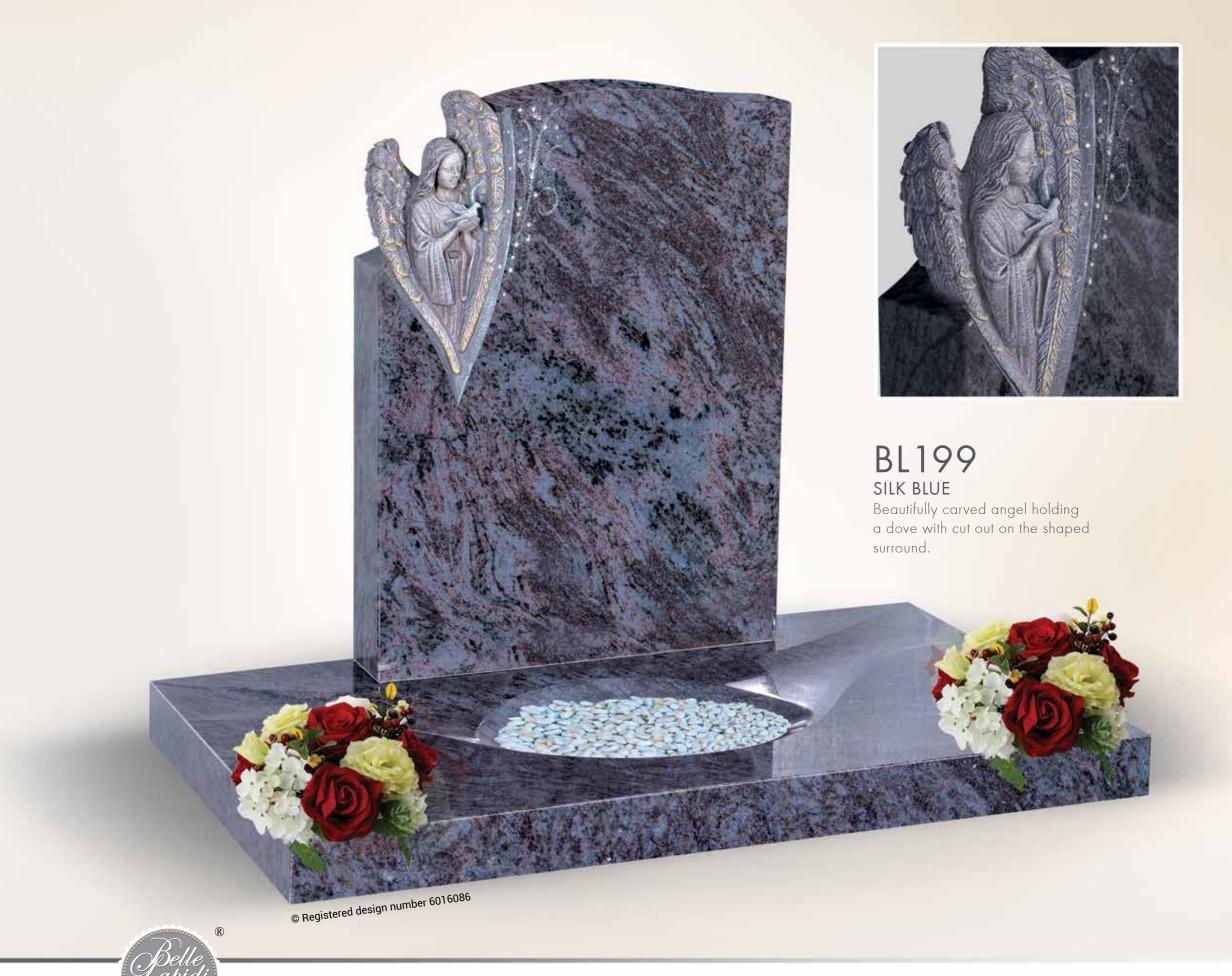

# BL198

Carved roses set on top of a curved book design with heart cut out on the closed book surround.

THE SURROUND CHAPTER

© Registered design number 6034555

Unique scroll shaped headstone wrapping around carved roses. With shape cut outs in the surround.

BL203

cut-outs in the surround.

SILK BLUE