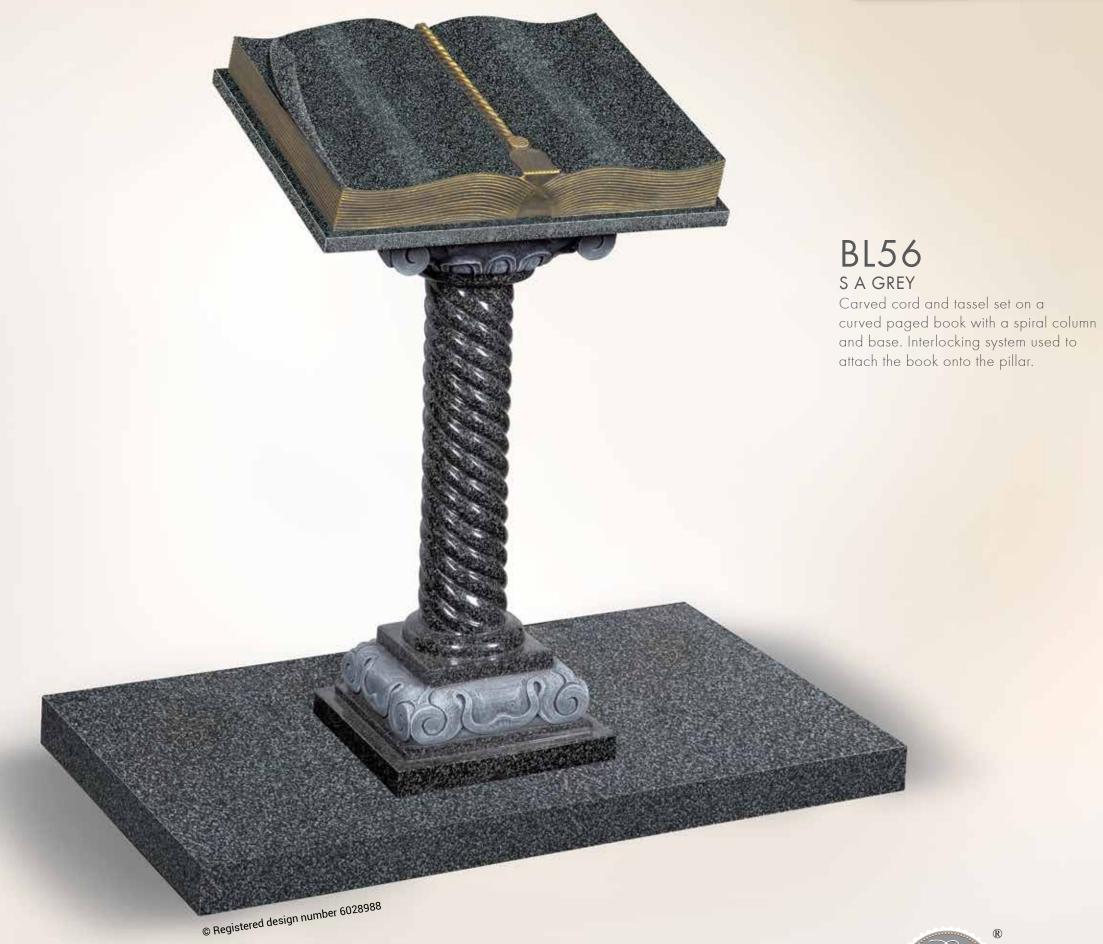

#### BL62 JET BLACK

Curved paged book headstone with cord and tassle along with 3 carved daffodil flowers.

© Registered design number 6028991

#### **BL61 BLUE PEARL**

Closed book design with carved rose on the spine along with a cord and tassel and to accompany this lovely design is a beautiful vase that makes this memorial stand out.

INCLUDES AUTHENTICITY PACKAGE & CERTIFICATE