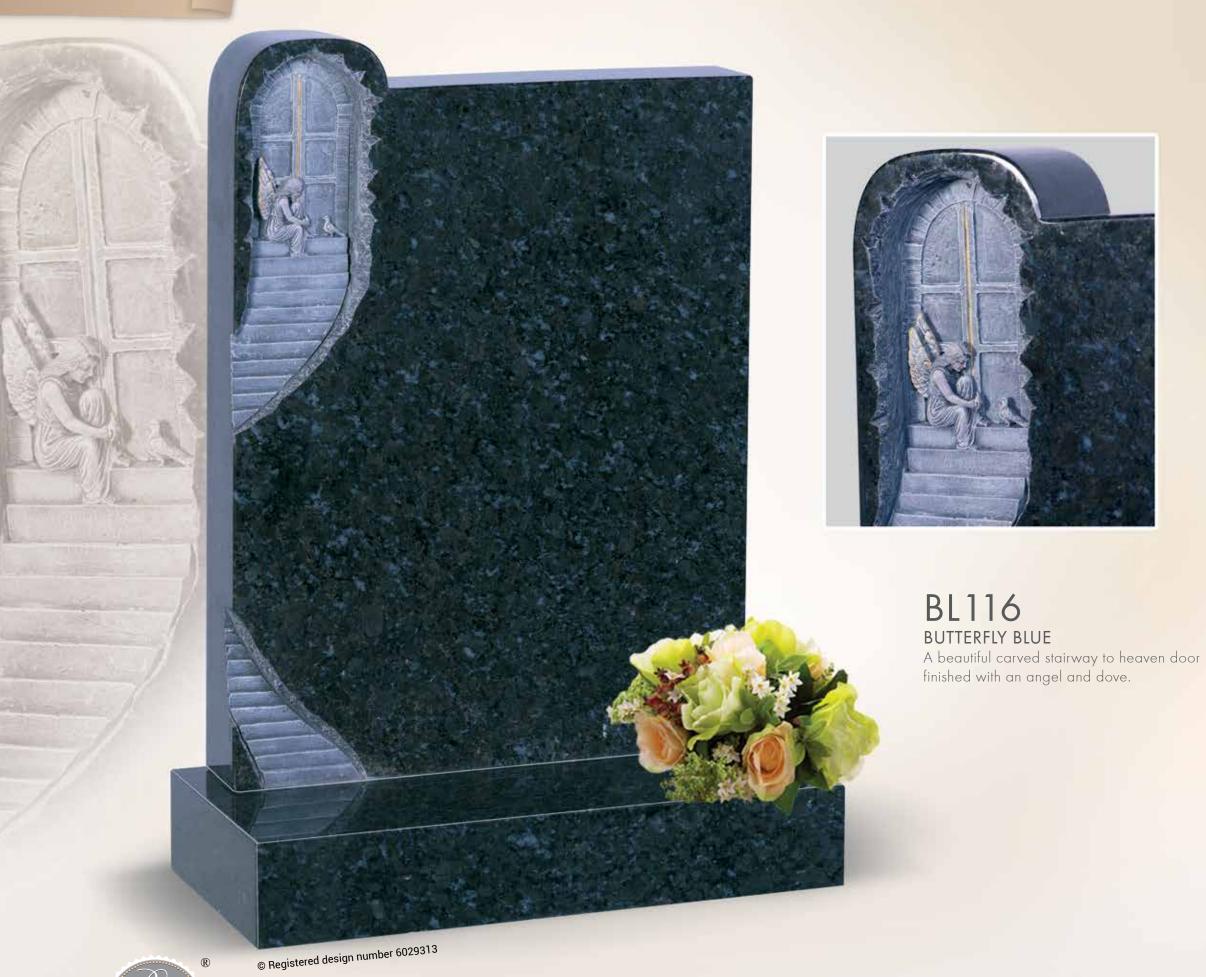

# THE DECORATIVE CHAPTER

© Registered design number 6029800

Love you 'Big Bro'

INCLUDES AUTHENTICITY PACKAGE & CERTIFICATE

BL118 JET BLACK

A beautiful stairway to heaven design following the curve of the heart with inscription or verse of your choice.