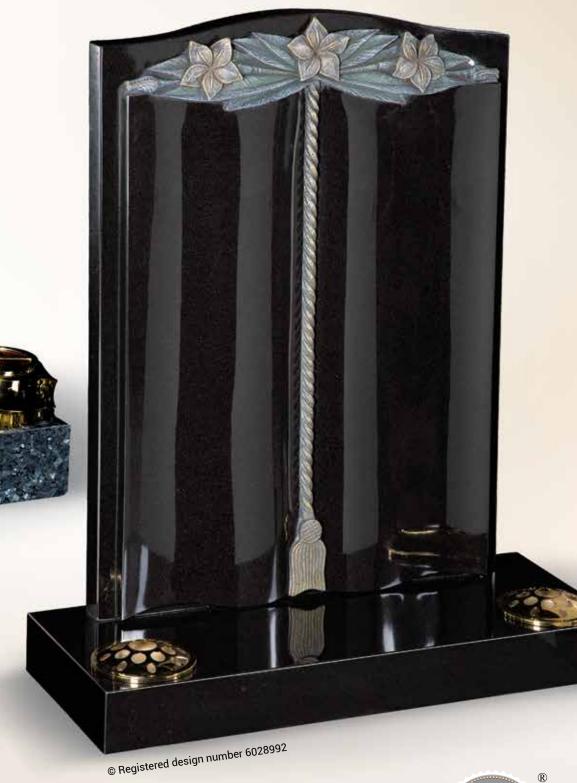

#### BL62 JET BLACK

Curved paged book headstone with cord and tassle along with 3 carved daffodil flowers.

© Registered design number 6028991