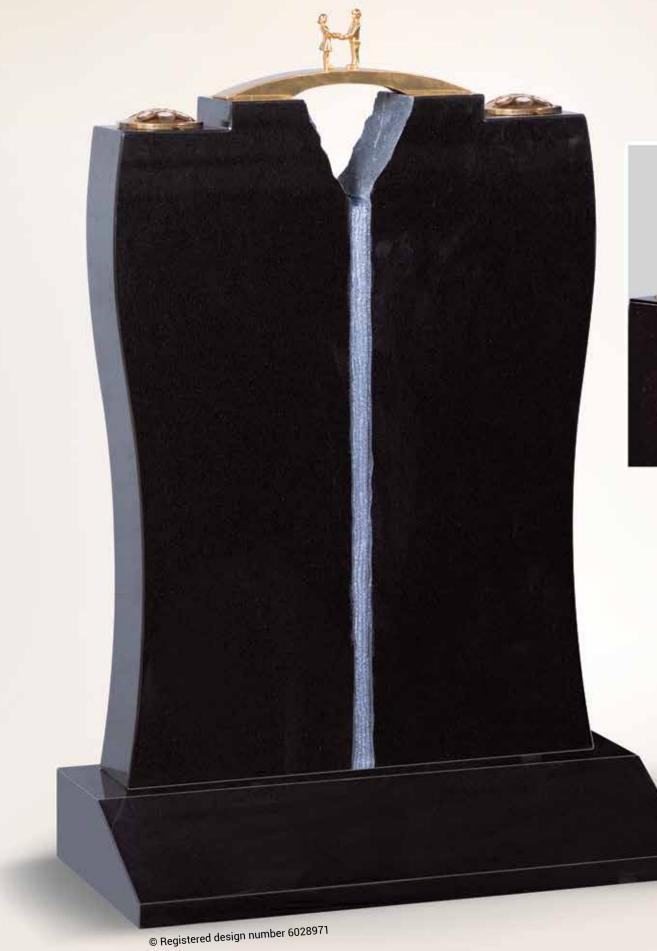

### THE BRIDGE CHAPTER

**BL32** 

BLUE PEARL

Timeless bridge and waterfall design creating a divide on the headstone.

INCLUDES AUTHENTICITY PACKAGE & CERTIFICATE See introduction

BL33 SILK BLUE

Carved waterfall design finished with a beautiful bronze bridge and unique flower containers at the top of the headstone.

INCLUDES AUTHENTICITY PACKAGE & CERTIFICATE See introduction

#### BL35 JET BLACK

Gleaming bronze bridge with couple holding hands with carved waterfall along with a full splayed base, that allows flower containers to be at the top of the headstone.

Carved one door open, one door closed design with timeless bridge and waterfall design and vases on top of headstone.