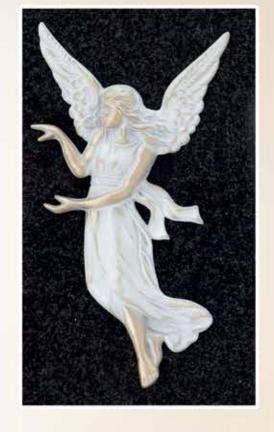

## THE ANGEL CHAPTER

#### BL08 JET BLACK

Stunning angel draped over the headstone holding a beautiful bronze coloured frame where you can display your chosen image.

© Registered design number 6028954