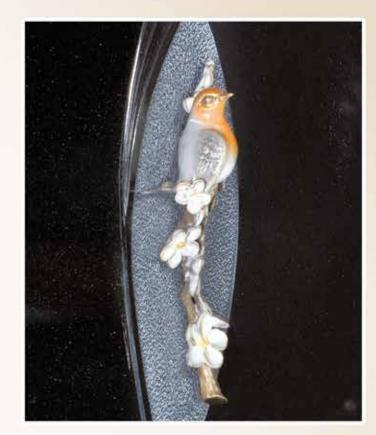

### We Remember with a Smile FREDERICK JONES A Dearty Loved Husband and Brother 1940 - 2016

BL17 SILK BLUE The adorable robin finishes this carved angel design perfectly.