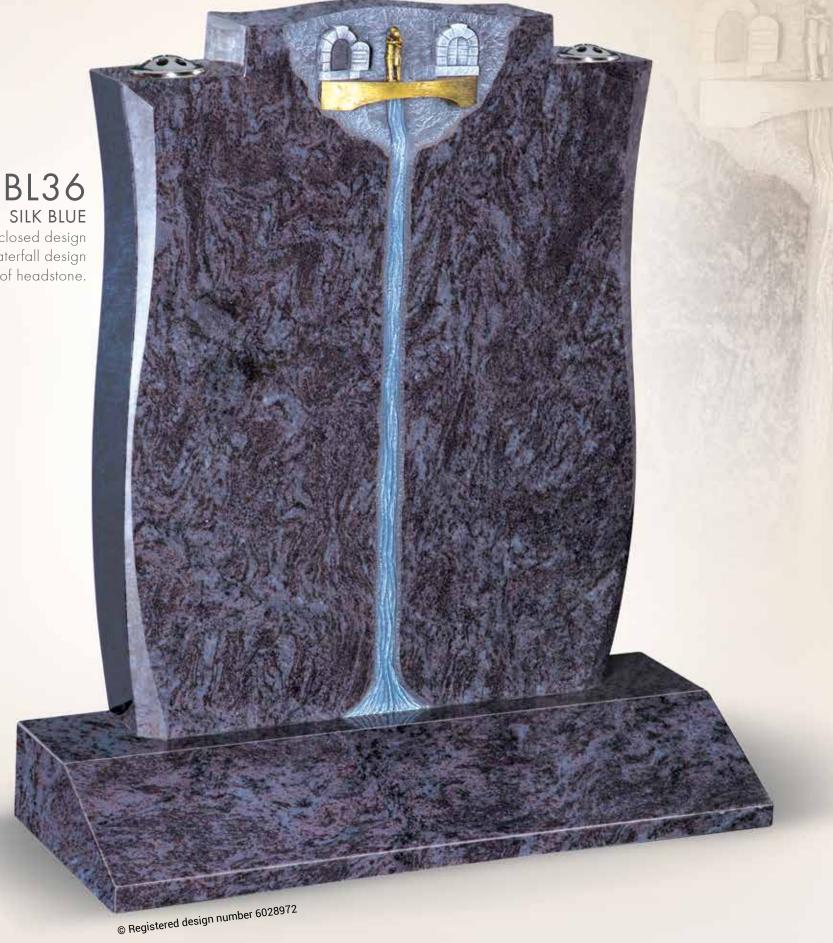

### THE BRIDGE CHAPTER

**BL32** 

BLUE PEARL

Timeless bridge and waterfall design creating a divide on the headstone.

INCLUDES AUTHENTICITY PACKAGE & CERTIFICATE See introduction

BL33 SILK BLUE

Carved waterfall design finished with a beautiful bronze bridge and unique flower containers at the top of the headstone.

INCLUDES AUTHENTICITY PACKAGE & CERTIFICATE See introduction