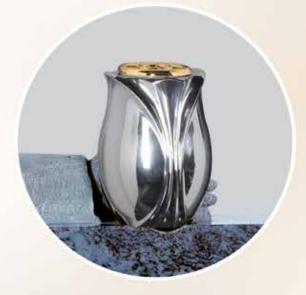

VASES

4F ART O

WOODLAND

**VISCOUNT WHITE** 

**BUTTERFLY BLUE** 

**SILVER GREY** 

TROPICAL

LAGOON