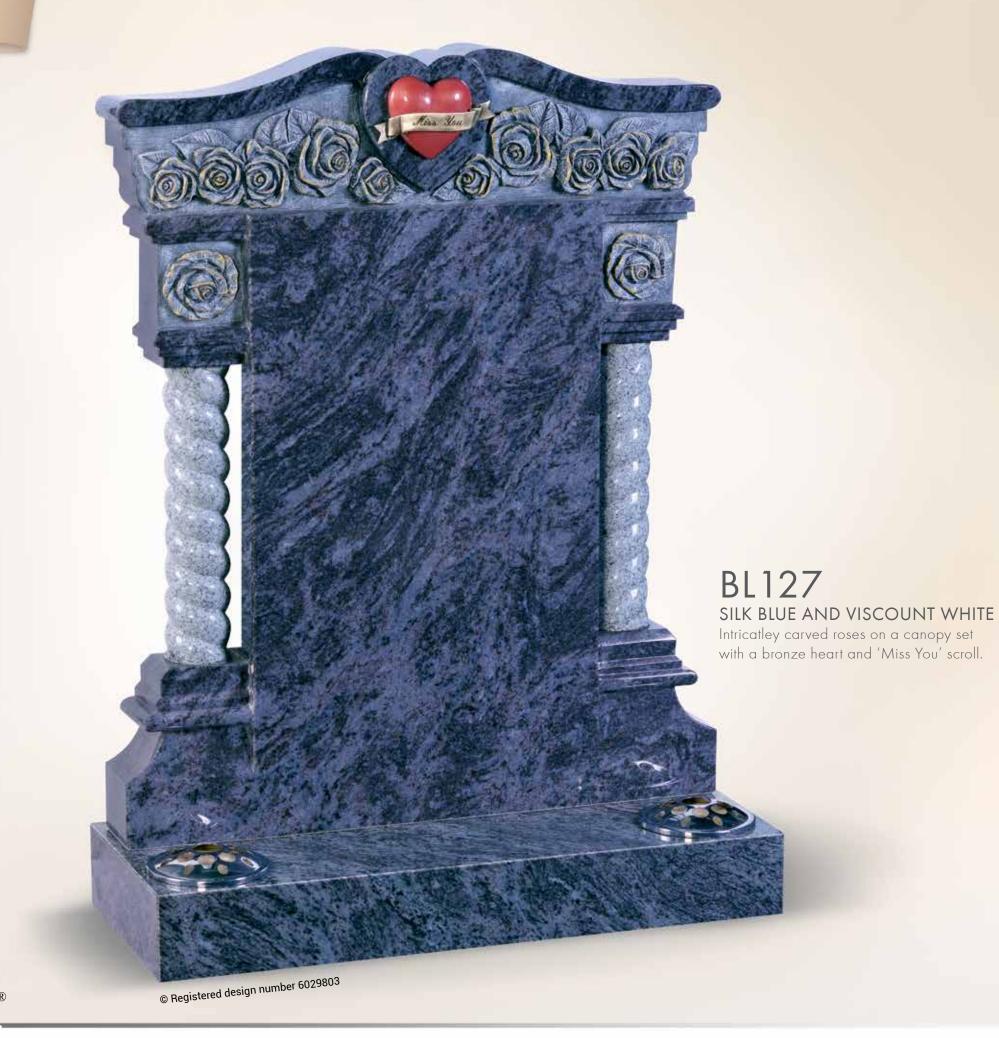

### BL129 SILK BLUE AND VISCOUNT WHITE Grand carved canopy set design with carved roses. Finished with

a beautiful flower vase.