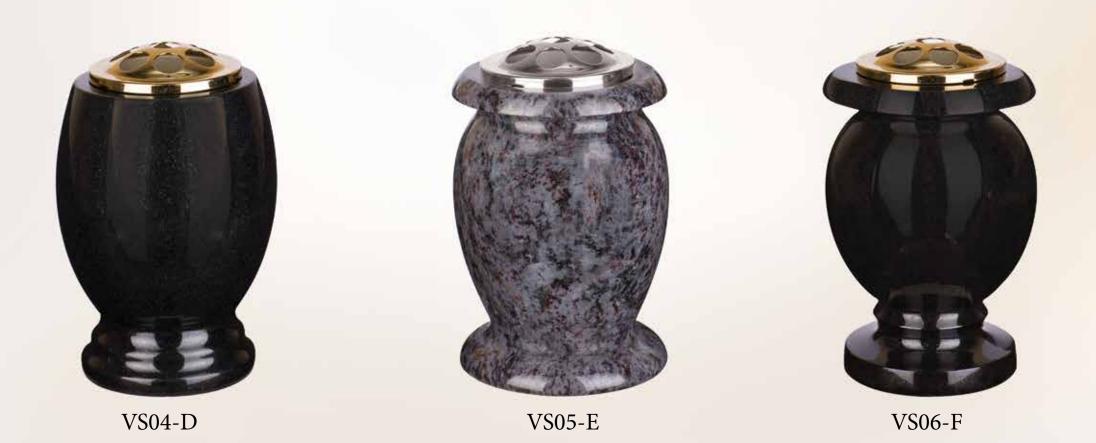

### THE KERB SET CHAPTER

BEAUTIFUL & CHERISHED MEMORIES OF

DOROTHY GREEN A DEVOTED MOTHER AND GRANDMOTHER

PASSED AWAY 18<sup>TH</sup> MARCH 2018 AGED 78 YEARS

R

VS01-A

VS02-B

VS03-C