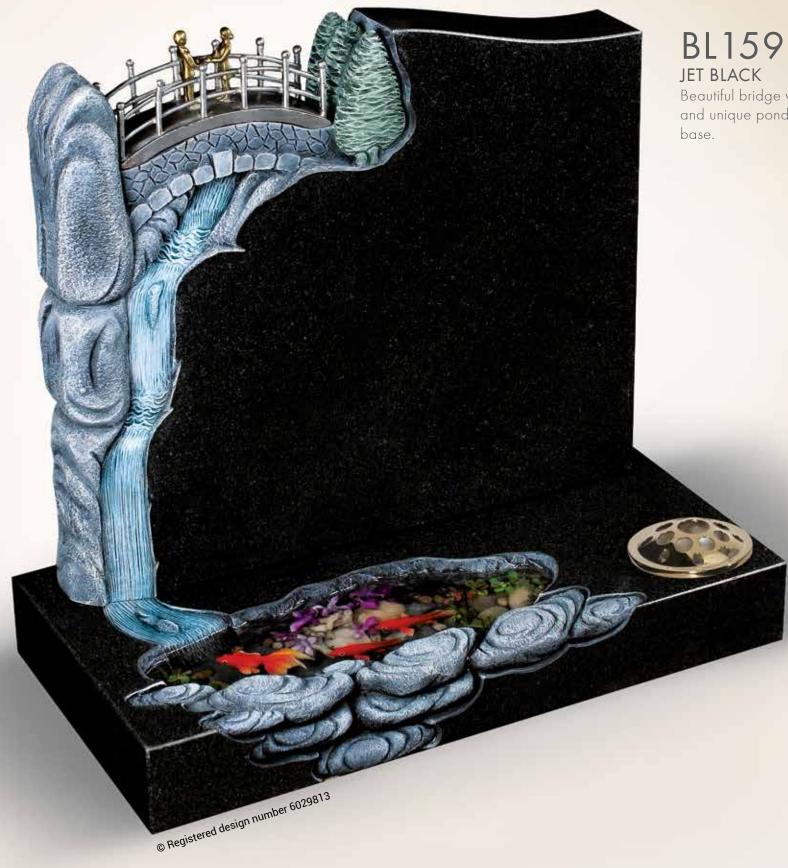

### THE SHAPED CHAPTER

Beautiful bridge with carved waterfall and unique pond scene set in the

#### INCLUDES AUTHENTICITY PACKAGE & CERTIFICATE See introduction

BL31 JET BLACK Beautiful bronze bridge with carved waterfall and unique pond scene set in the base.

Fish Design

© Registered design number 6028968