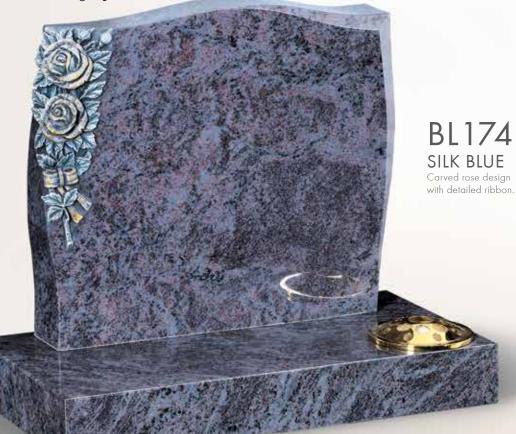

Bronze heart and flowers with sandblasted chain creates a stylish divide.

© Registered design number 6029814

BL163 BUTTERFLY BLUE Timeless bridge and waterfall design

creating a divide on the headstone with flower containers at the top.



BL167 JET BLACK This scroll shaped headstone creates an eye catching design.



© Registered design number 6016107

BL168 SILK BLUE A beautifully shaped sleeping Pillow memorial.

© Registered design number 6016110

BL166 AURORA A pair of doves beautifully carved into a headstone.

© Registered design number 6029816





© Registered design number 6029818

®





BL175 SILK BLUE Delicately carved rose with flower container at top of headstone.

BL176

SILK BLUE

Beautiful carved rose and

leaves with added colour.

© Registered design number 6034545



© Registered design number 6029821



© Registered design number 6029822





### THE CREMATION & DESK CHAPTER

R

MEMOR

BL182

Agglomerate couple peacefully

gazing up at an agglomerate moon

JET BLACK

and stars.



Tranquil scene with agglomerate couple on a bench with ceramic dove, sparkle effect and diamantes.



© Registered design number 6029826

© Registered design number 6034547

#### BL183 JET BLACK Bronze rose and leaves create a sophisticated look which divides the

headstone.





BL186

Scroll effect desk with stunning

JET BLACK

flower vase.

BL185 JET BLACK Photoplaque mounted on a small granite pillar and an eye catching vase gives this desk a grand feel.

© Registered design number 6029831

© Registered design number 6016104

© Registered design number 6029830





©