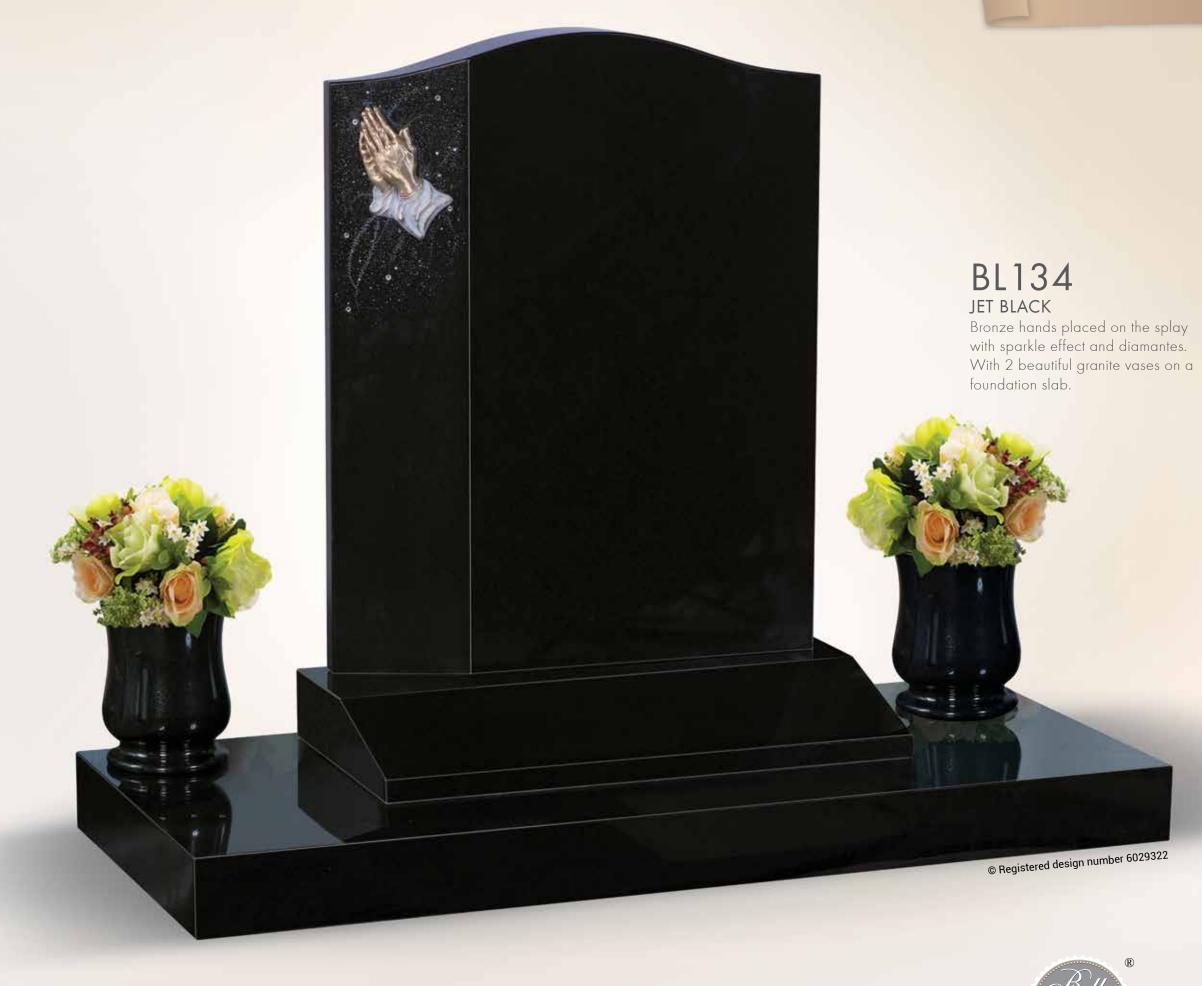

GIFT PACKAGE

**CLEANING KIT** 

© Registered design number 6028948

In Loving Memory of LILY EVANS A Dear Wife and Nan Died 20th March 2016 Aged 82.

BLO2 JET BLACK Angel design carved sittingdown on the right hand side of the headstone with an exquisite vase.