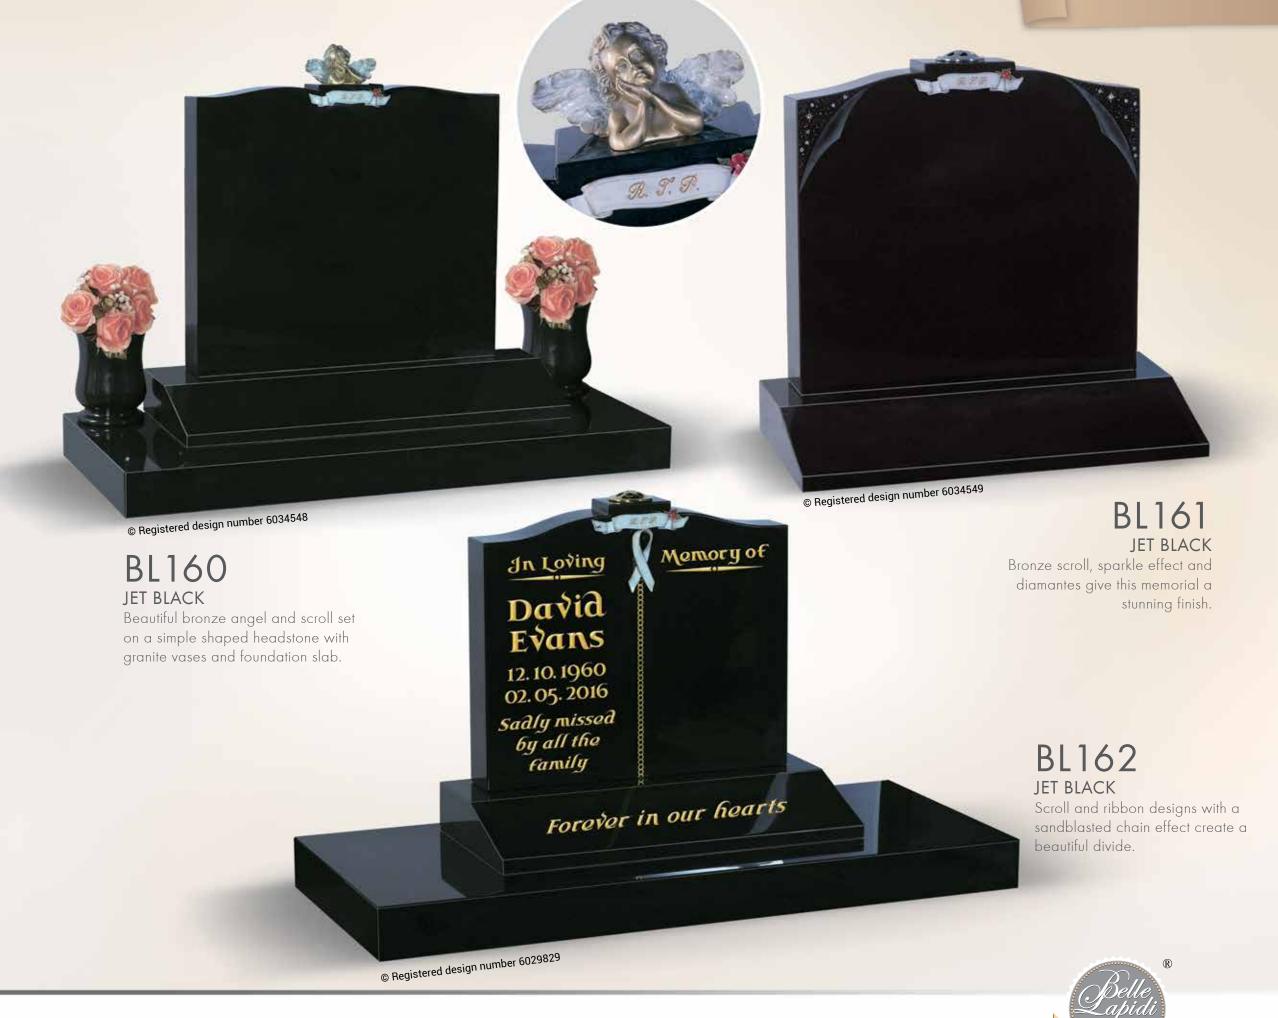

GIFT PACKAGE

**CLEANING KIT** 

© Registered design number 6028948

In Loving Memory of LILY EVANS A Dear Wife and Nan Died 20th March 2016 Aged 82.

BLO2 JET BLACK Angel design carved sittingdown on the right hand side of the headstone with an exquisite vase.

#### BLO3 SILK BLUE Beautifully carved angel holding a dove along with a stunning vase.

# BL04

JET BLACK Delicately carved angel holding a heart and a beautiful vase to accompany this piece of art.

© Registered design number 6028950

> BL06 JET BLACK

Beautifully carved angel holding a dove sitting in the top corner of the headstone.

© Registered design number 6028952

BLO7 SILK BLUE Intricately carved angel holding a beautiful shaped flower vase. (Available in Gold Silver or White)