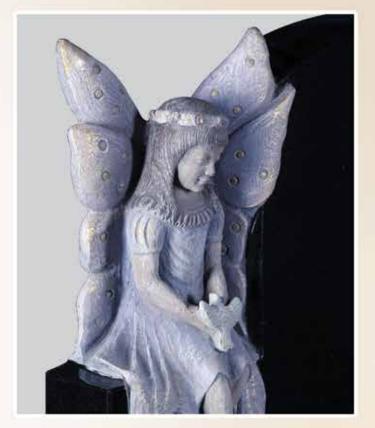

#### BL191 JET BLACK Adorable carved fairy design with diamantes on the wings holding a dove.

© Registered design number 6016103

BL193 JET BLACK Delicately sandblasted angel with diamante`s looking up at a starry sky.