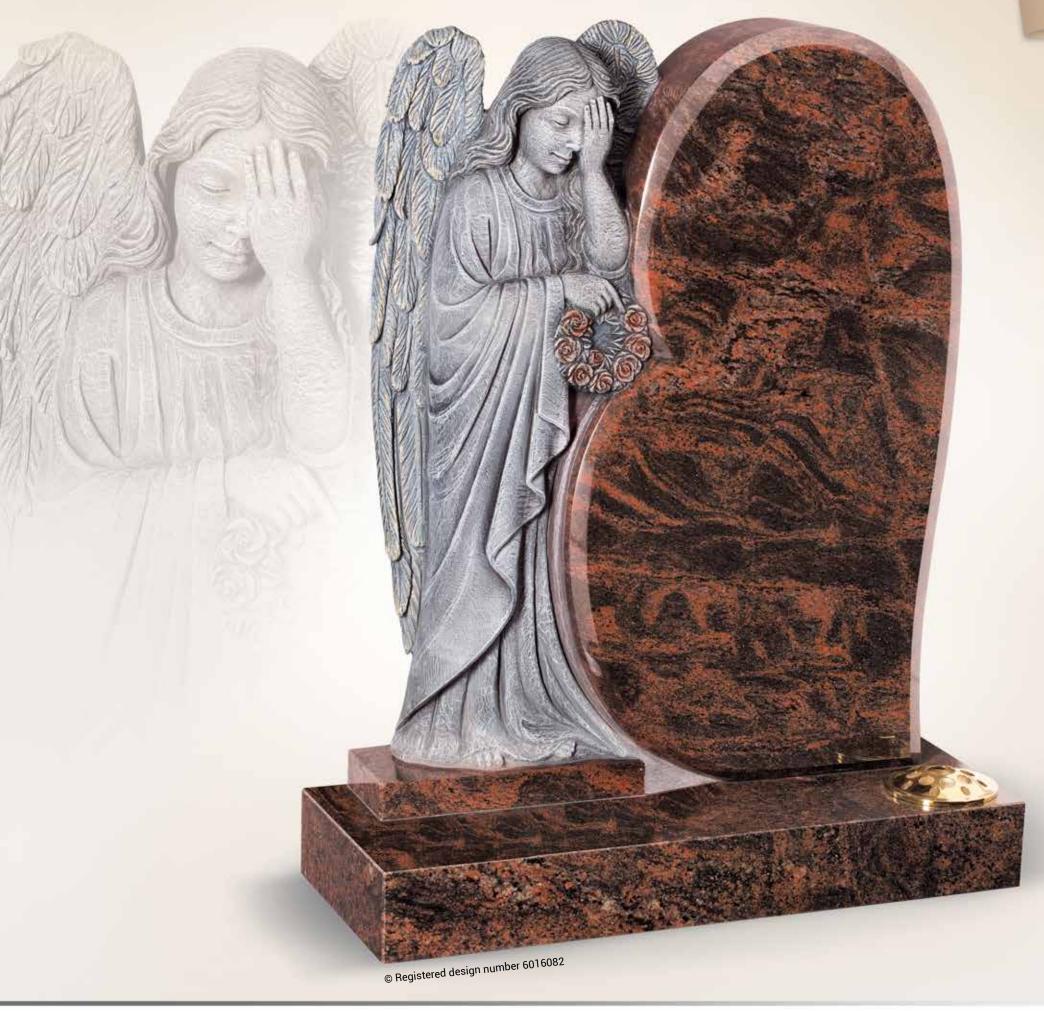

#### BL15 AURORA

A detailed carving of an angel holding a rose leaning on the headstone along with a beautiful gold vase.

© Registered design number 6016083

INCLUDES AUTHENTICITY PACKAGE & CERTIFICATE See introduction

INCLUDES AUTHENTICITY PACKAGE & CERTIFICATE See introduction