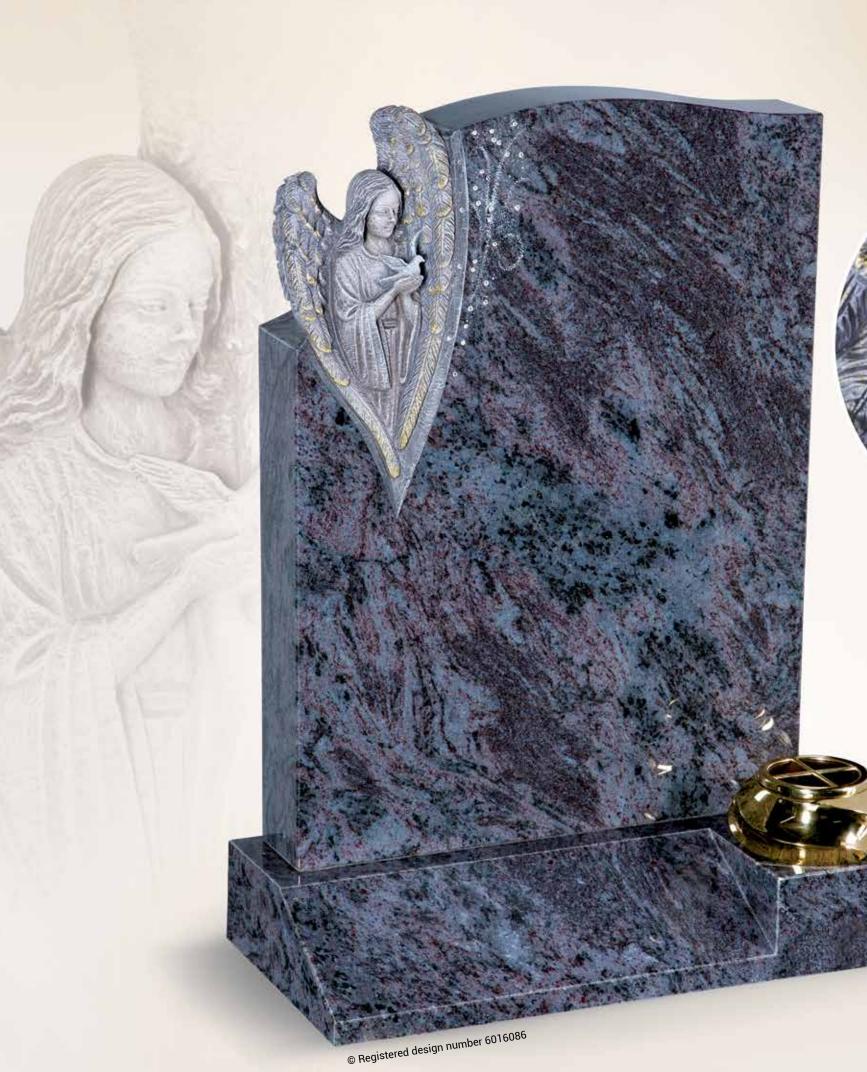

GIFT PACKAGE

**CLEANING KIT** 

© Registered design number 6028948

In Loving Memory of LILY EVANS A Dear Wife and Nan Died 20th March 2016 Aged 82.

BLO2 JET BLACK Angel design carved sittingdown on the right hand side of the headstone with an exquisite vase.

© Registered design number 6028949