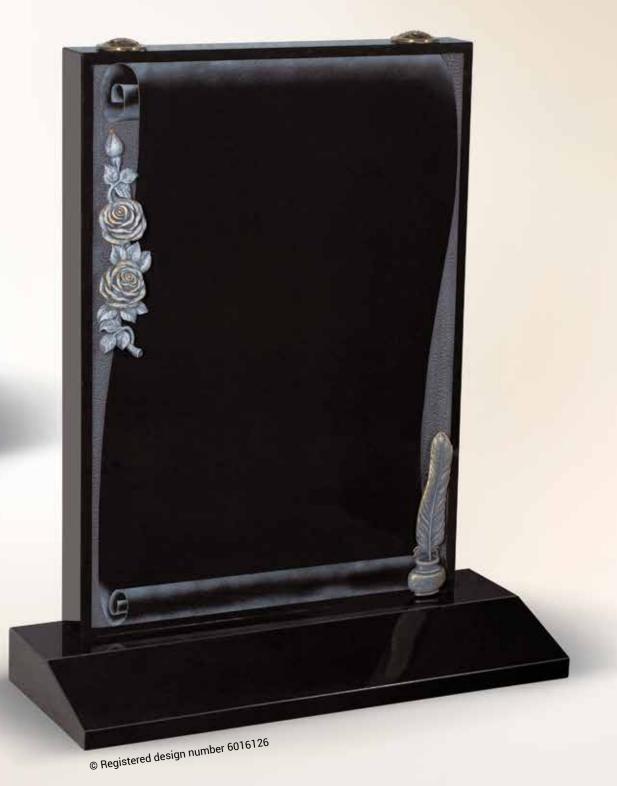

Scroll shaped headstone with stunning carved roses, carved feather quill and ink pot.

# BL67

Agglomerate rose and feather quill design on a sand blasted scroll effect with full splayed base enabling flower vases on top of headstone.

© Registered design number 6016125