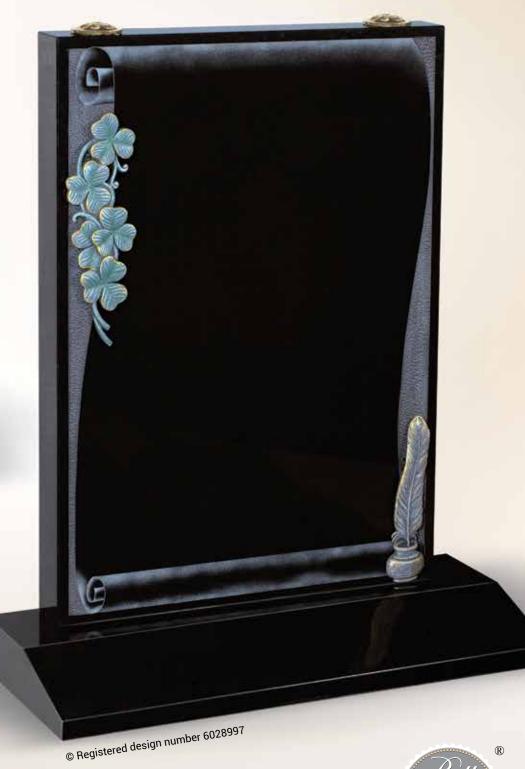

vases

on top of headstone.

# BL69

Sandblasted scroll effect with agglomerate thistle design and feather quill design with full splayed base enabling flower vases on top of headstone.



© Registered design number 6028996





#### BL71 JET BLACK

Sandblasted scroll effect with agglomerate daffodil design and feather quill design with full splayed base enabling flower vases on top of headstone.



© Registered design number 6016130



Sandblasted scroll effect with agglomerate daffodil design with full splayed base enabling flower vases on top of headstone.



#### **INCLUDES AUTHENTICITY** PACKAGE & CERTIFICATE



#### **BL73** JET BLACK

Sandblasted scroll effect with agglomerate shamrock design and feather quill design with full splayed base enabling flower vases on top of headstone



#### **BL72** JET BLACK

Sandblasted scroll effect with agglomerate shamrock design with full splayed base enabling flower vases on top of headstone.



BL74 AURORA Rose carving with scroll design diamante`s and sparkle effect.

> BL75 JET BLACK Carved daffodils with scroll design diamante`s and sparkle effect.

#### WWW.bellelapid

© Registered design number 6029278

# THE BOOK & SCROLL CHAPTER

© Registered design number 6029279

BL76 JET BLACK Carved shamrocks with scroll design, diamante`s and sparkle effect.

INCLUDES AUTHENTICITY PACKAGE & CERTIFICATE See introduction

BL77 SILK BLUE Carved thistles with scroll design, diamante`s and sparkle effect.



© Registered design number 6029280





# Evie Marie Roslin

A Loving Wife, Mother and Grandmother Fell Asleep on 5th June 2014 Age