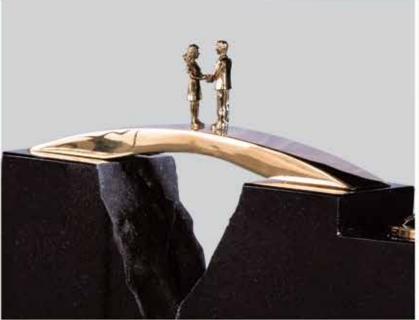

#### BL35 JET BLACK

Gleaming bronze bridge with couple holding hands with carved waterfall along with a full splayed base, that allows flower containers to be at the top of the headstone.

Carved one door open, one door closed design with timeless bridge and waterfall design and vases on top of headstone.