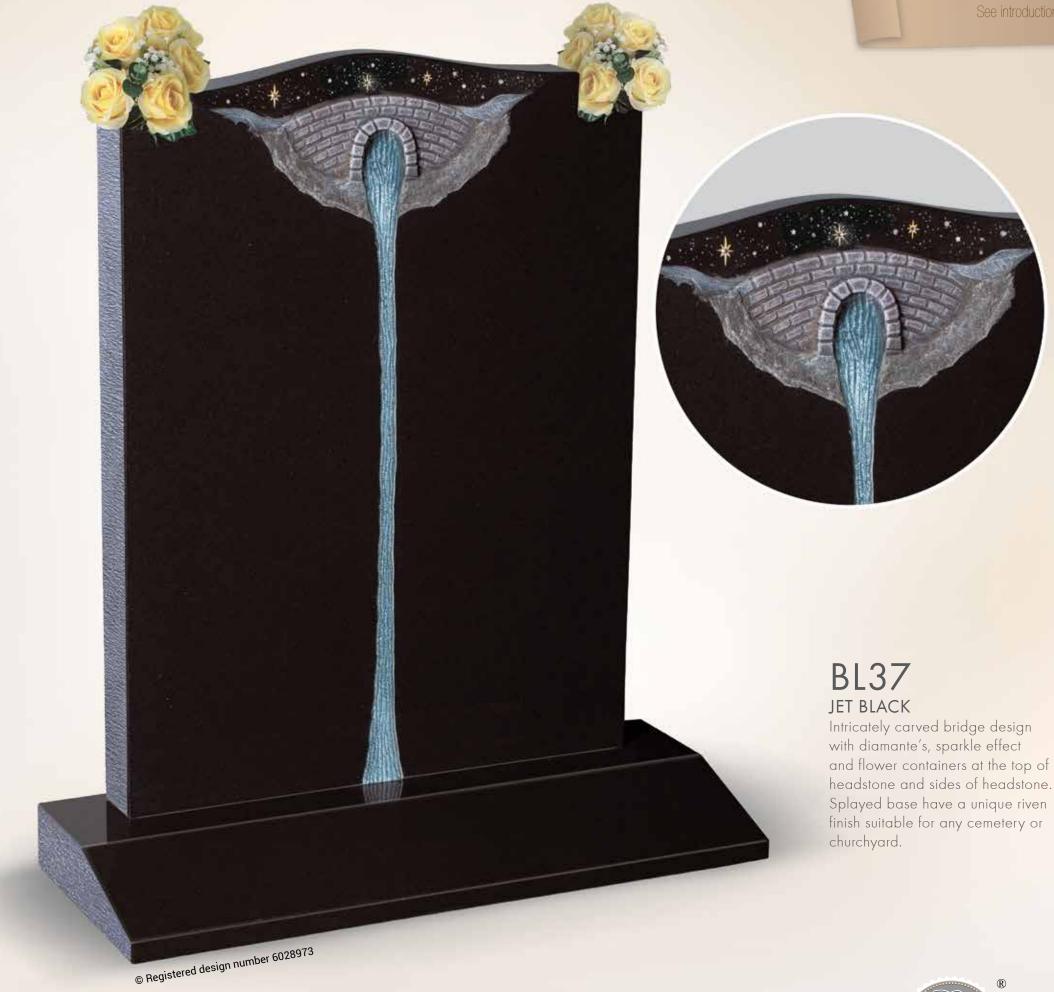

#### INCLUDES AUTHENTICITY PACKAGE & CERTIFICATE See introduction

BL31 JET BLACK Beautiful bronze bridge with carved waterfall and unique pond scene set in the base.

Fish Design

© Registered design number 6028968