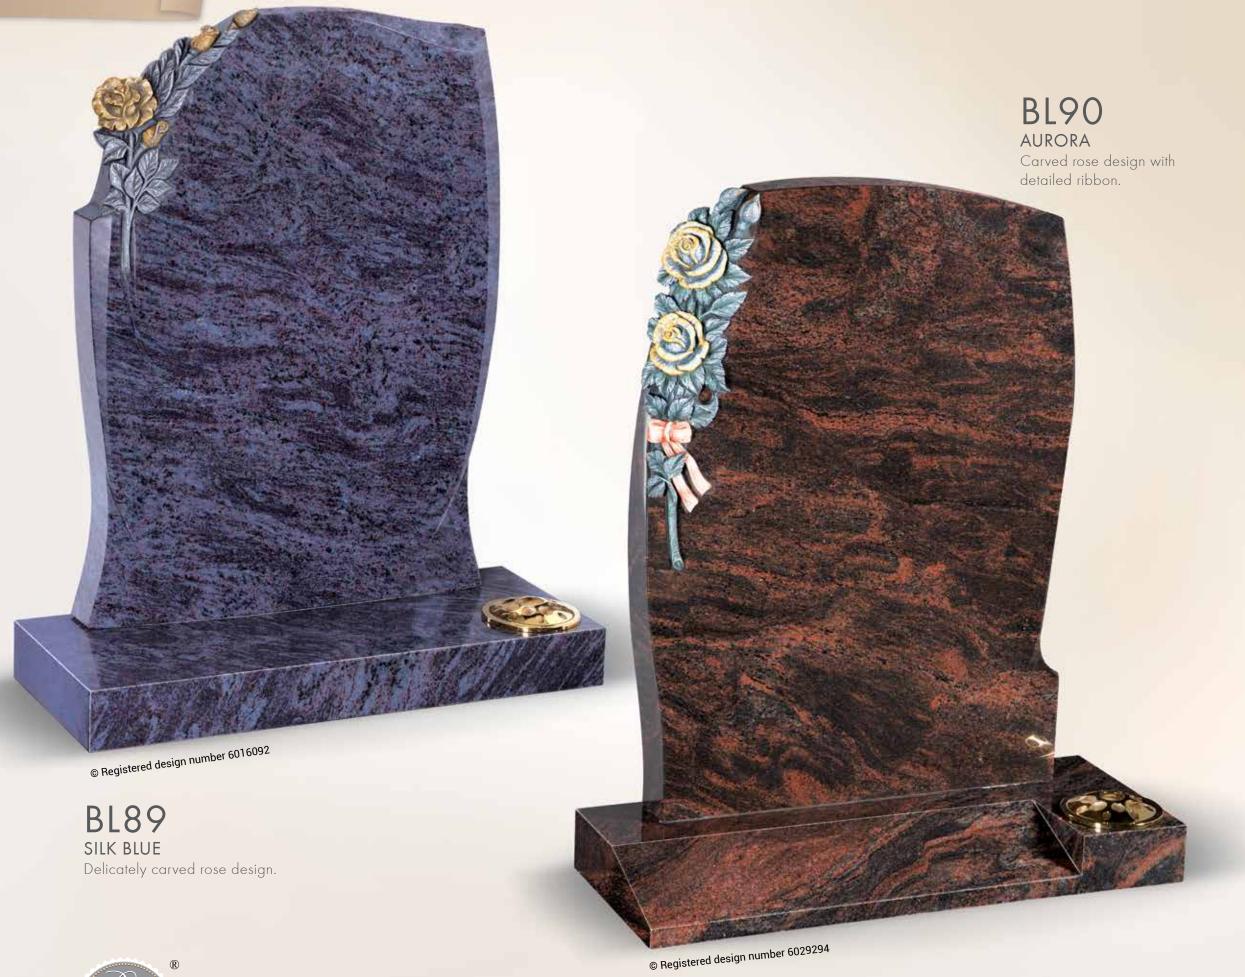

#### BL91 JET BLACK

Impressive carved rose and leaf design set along the edge of the headstone.

© Registered design number 6029296

BL93 JET BLACK Timeless carved rose design.