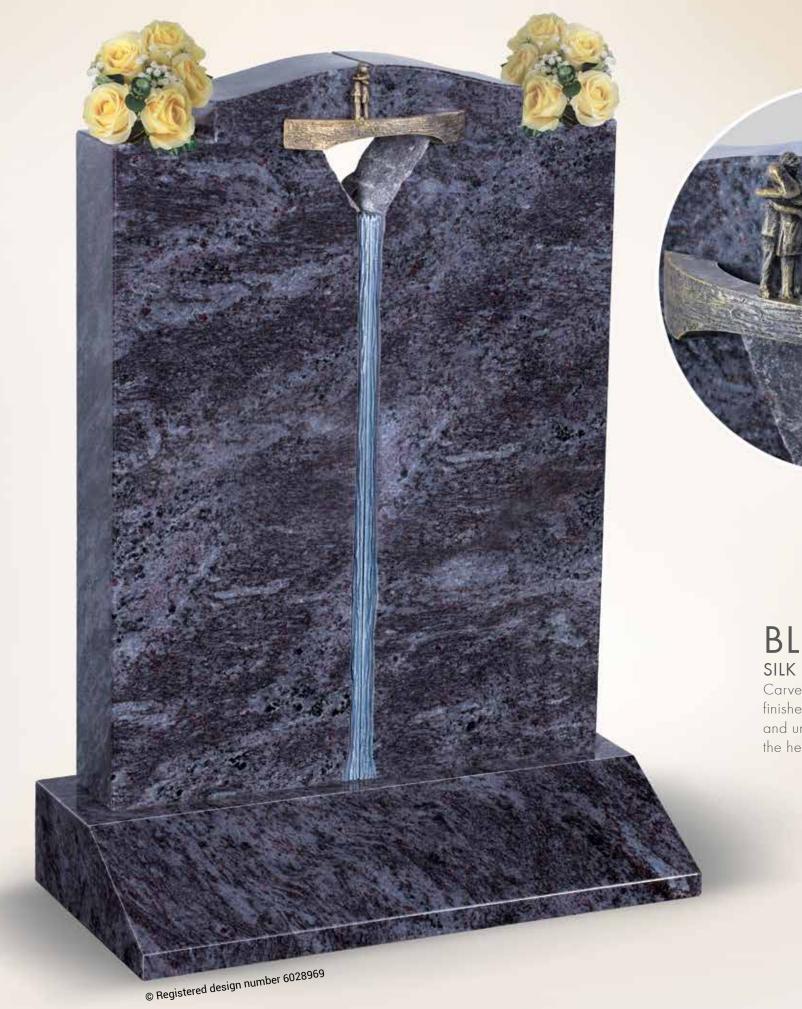

### THE BRIDGE CHAPTER

**BL32** 

BLUE PEARL

Timeless bridge and waterfall design creating a divide on the headstone.

INCLUDES AUTHENTICITY PACKAGE & CERTIFICATE See introduction

BL33 SILK BLUE

Carved waterfall design finished with a beautiful bronze bridge and unique flower containers at the top of the headstone.