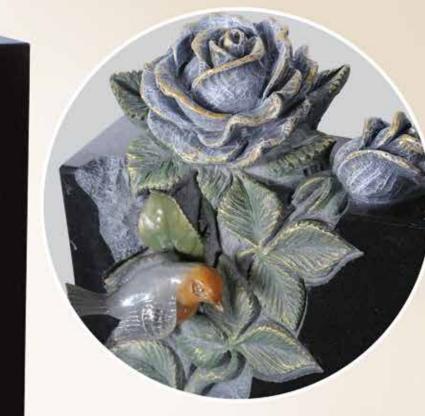

THE BIRD CHAPTER

and gold plated vase.

BL40 JET BLACK Delicately carved rose and leaf design finished with an adorable robin and flower containers at the top.

© Registered design number 6016102

Cherished Memories of A Dear Husband Grandad and Friend MIKE WALTERS 1955 – 2015 Forever Remembered