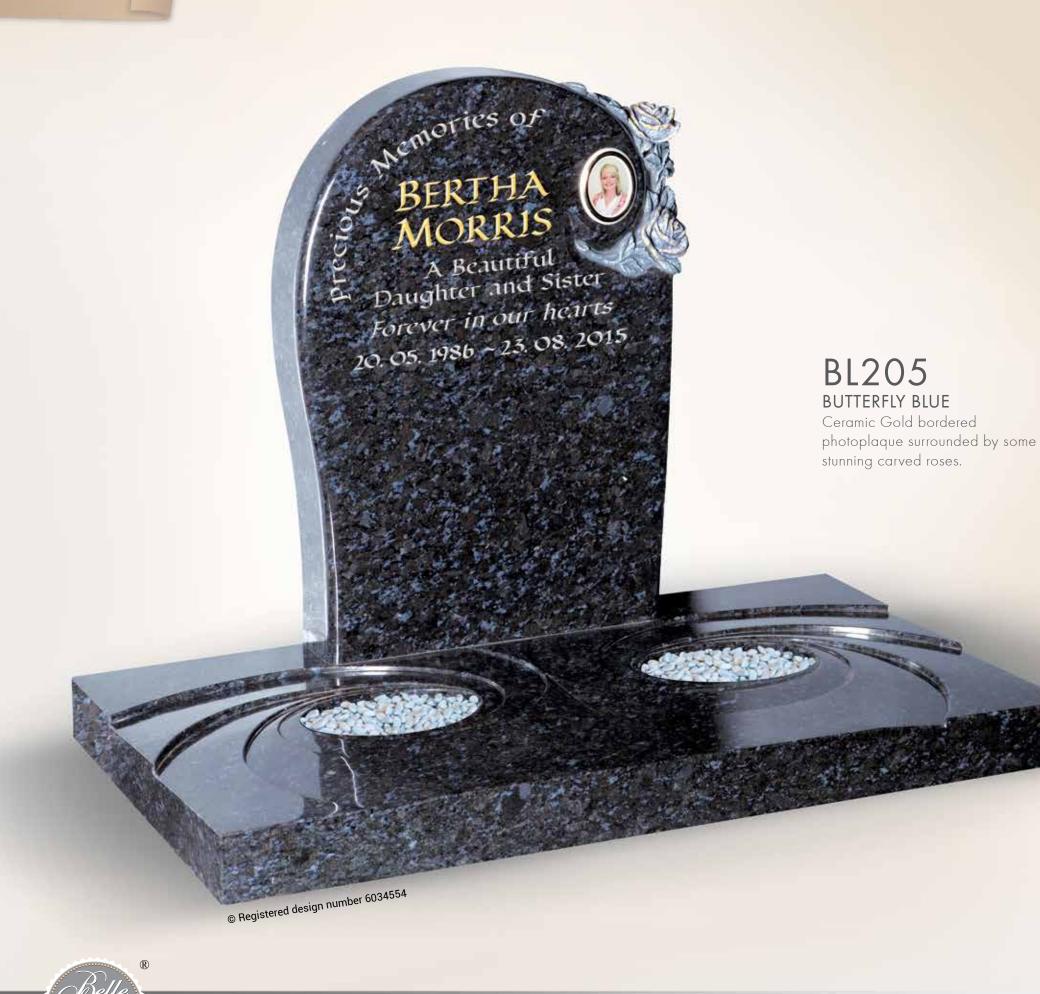

#### BL86 JET BLACK Unique shaped memorial with symmetrical carved rose design.

© Registered design number 6029291

BUTTERFLY BLUE

Ceramic gold bordered photoplaque surrounded by some stunning carved roses.