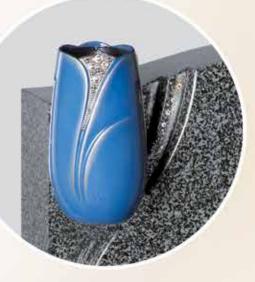

## BL158

Contemporary shaped headstone with sparkle effect and diamantes. Finished with a stunning vase flower vase. Vases available in different