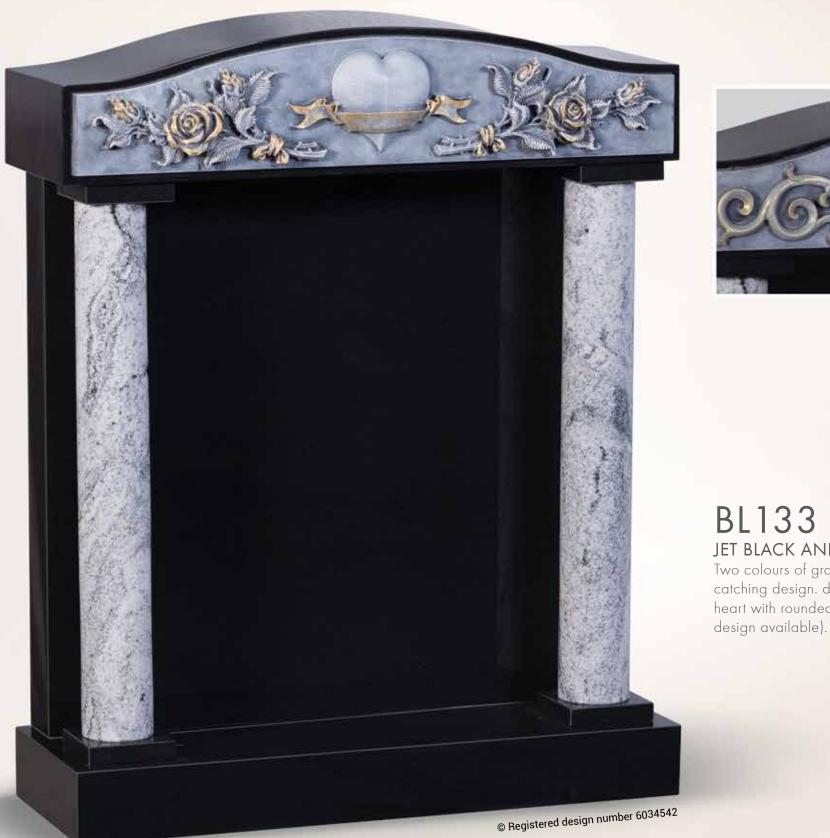

## BL133 JET BLACK AND VISCOUNT WHITE Two colours of granite used to create this eye

catching design. detailed carved roses and heart with rounded pillars. (Two options of design available).

Belle apidi THE ART OF MEMORIALS