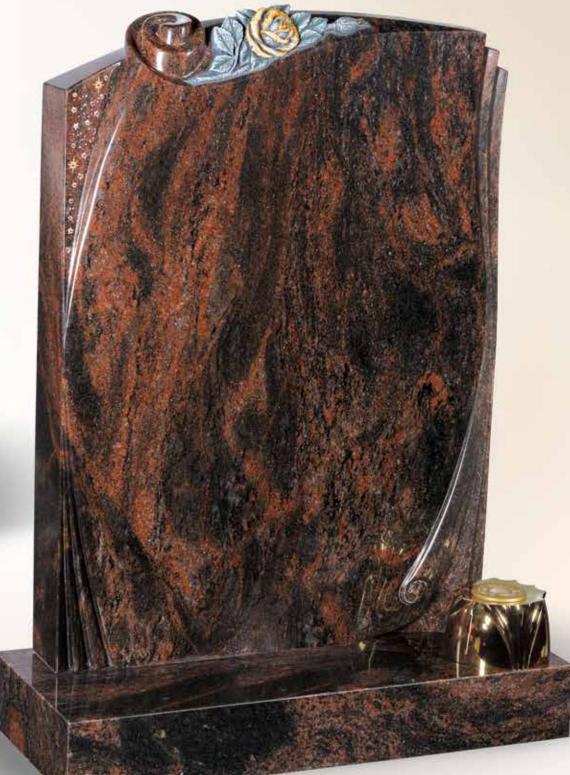

d thistles with scroll design, diamante`s and sparkle effect.



© Registered design number 6029280





# Evie Marie Roslin

A Loving Wife, Mother and Grandmother Fell Asleep on 5th June 2014 Aged 76 Years

#### BL78 SILK BLUE

Stunning bronze roses with diamante`s and sparkle effect along with 2 shaped vases and a vase container in the left hand corner along with a fully splayed base and sub base finish this memorial off elegantly.

> Gone from our home But not from our hearts

© Registered design number 6034538



© Registered design number 6029284

**BL79** 

BLUE PEARL

Scroll curved shaped headstone with carved rose design along the edge

with a beautiful gold vase.

#### BL80 AURORA

Scroll shaped headstone with carved rose and diamante`s sparkle effect with a modern stylish vase.



© Registered design number 6029285



INCLUDES AUTHENTICITY PACKAGE & CERTIFICATE

BL81 JET BLACK Beautifully carved rose climber.

© Registered design number 6029287

BL82

JET BLACK Impressively carved roses follow the beautiful curve of the stone.

© Registered design number 6029286

#### BL84 JET BLACK Simple yet effective design with beautiful rose and leaves to divide

memorial.

In Loving Memory of LEE CARVER 1952 ~ 2018 Devoted Husband, Father and Brother Loved dearly by many

> Time passes, memories stay Loved and remembered everyday

© Registered design number 6029288

# BL83

Carved rose and leaves help divide this memorial and comes with flower containers to be put in the headstone so a fully splayed base be used for an additional inscription.

© Registered design number 6029