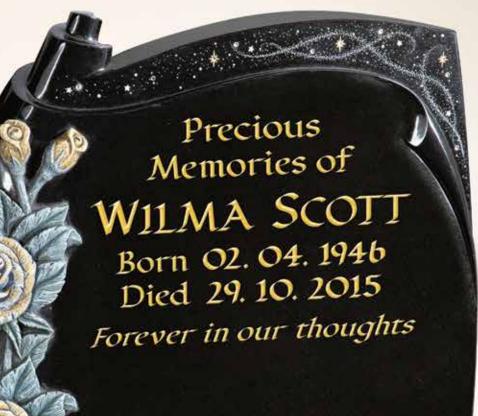

Scroll shaped headstone with stunning carved roses, carved feather quill and ink pot.

# BL67

Agglomerate rose and feather quill design on a sand blasted scroll effect with full splayed base enabling flower vases on top of headstone.

© Registered design number 6016125