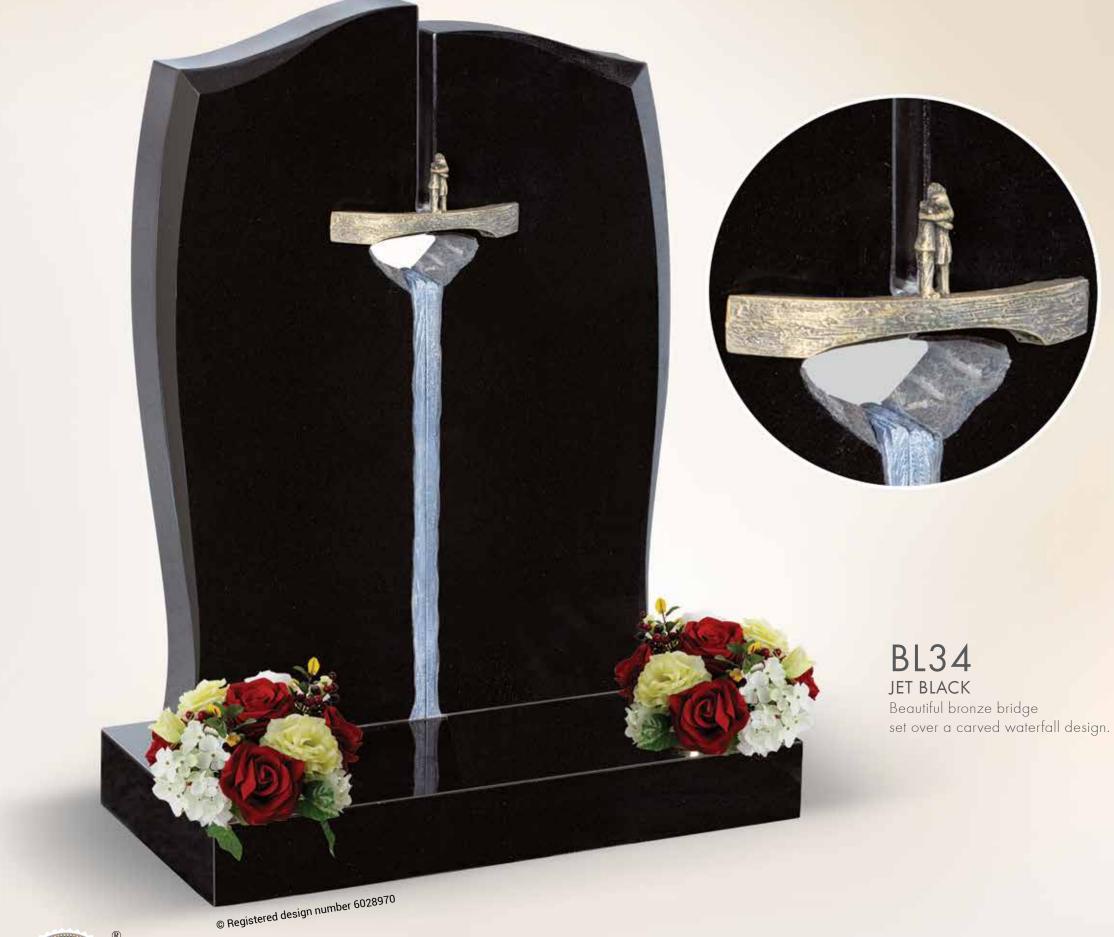

#### INCLUDES AUTHENTICITY PACKAGE & CERTIFICATE See introduction

BL31 JET BLACK Beautiful bronze bridge with carved waterfall and unique pond scene set in the base.

Fish Design

© Registered design number 6028968

### THE BRIDGE CHAPTER

**BL32** 

BLUE PEARL

Timeless bridge and waterfall design creating a divide on the headstone.

INCLUDES AUTHENTICITY PACKAGE & CERTIFICATE See introduction

BL33 SILK BLUE

Carved waterfall design finished with a beautiful bronze bridge and unique flower containers at the top of the headstone.

INCLUDES AUTHENTICITY PACKAGE & CERTIFICATE See introduction

#### BL35 JET BLACK

Gleaming bronze bridge with couple holding hands with carved waterfall along with a full splayed base, that allows flower containers to be at the top of the headstone.

Carved one door open, one door closed design with timeless bridge and waterfall design and vases on top of headstone.