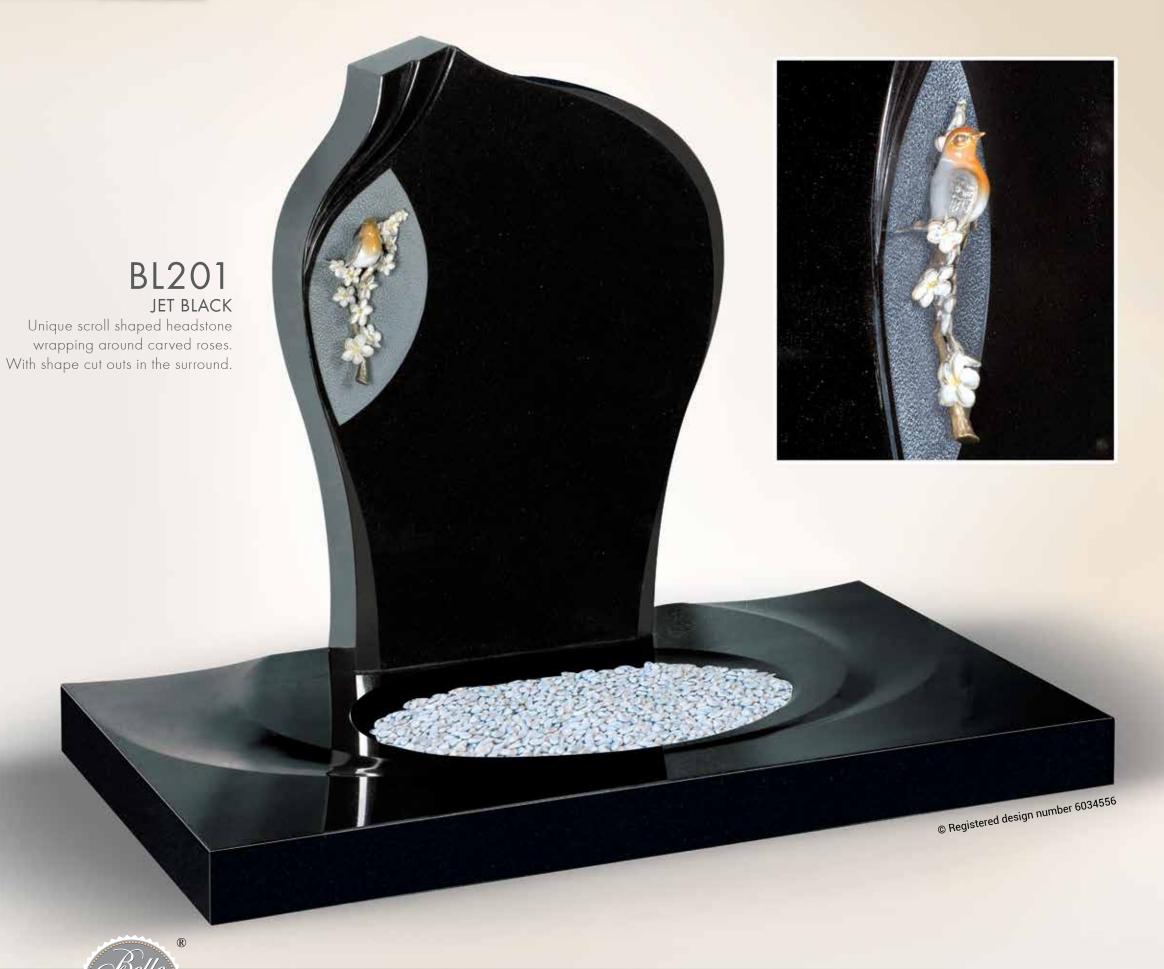

### BL206 JET BLACK

Beautiful bridge with carved waterfall and unique pond scene set in the surround.

THE SURROUND CHAPTER

TO THE THEM AND AND THE THE

© Registered design number 6034558

dilline at the

APPRIL DE

R

# BL207

Bronze bird feeding hatchlings set on a small bullnosed heart. With heart shaped cut-out in the surround.

BL208 JET BLACK

A pair of carved doves, sparkle effect and diamantes situated on a small bullnosed heart. With raised heart and heart cut out in surround.