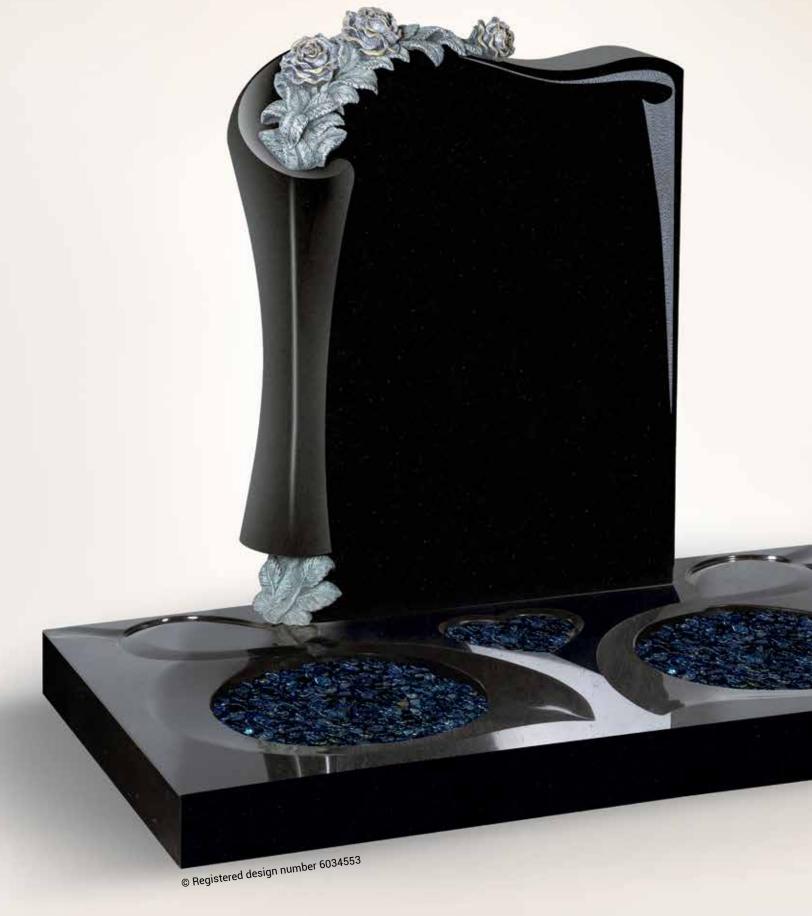

# BL198

Carved roses set on top of a curved book design with heart cut out on the closed book surround.

THE SURROUND CHAPTER

© Registered design number 6034555

Unique scroll shaped headstone wrapping around carved roses. With shape cut outs in the surround.