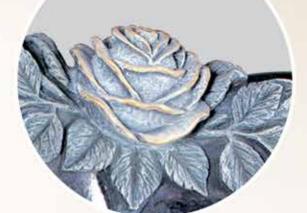

# ABOUT BELLE LAPIDI

By the time Michelangelo was 87 years old he had produced some of the finest works of art that the world would ever see. Two magnificent sculptures, THE PIETE and THE DAVID were both completed before he was 30 years old, and later he would go on to complete the breathtaking frescos that decorate the Sistine Chapel. Yet, at the end of his life, Michelangelo wrote 'Ancora imparo', which means 'I am still learning'. It is this relentless search to improve oneself which is the great source of inspiration behind Belle Lapidi.

> All of the memorials that you will find in this brochure have been produced to the highest standards by craftsmen who are constantly in search of excellence.

> > It is natural to want to honour and remember your loved one with something tangible, beautiful and permanent. People close to you are irreplaceable and the memorial you finally choose should celebrate these extraordinary lives.

> > You will find that all of the memorials in this brochure are unique, and we insist that our craftsmen have the flair and finesse required to produce individual works of art which pay tribute to the loved one that you have lost.